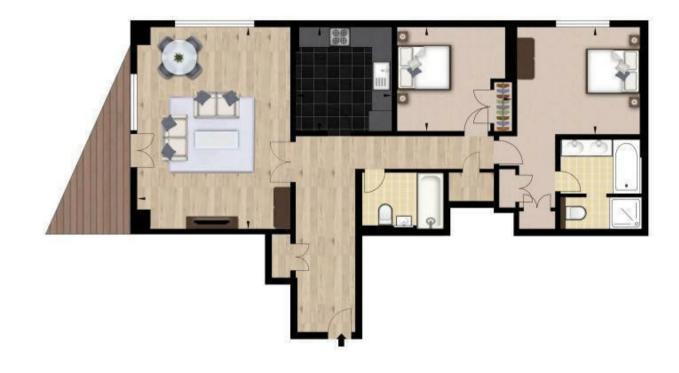

## Council Tax Band: E

Welcome to the stunning Circus Apartments in Canary Wharf! This Upper Floor Flat offers a luxurious living experience with its modern design and spacious layout spanning across 973 sq ft.

As you step into this two-bedroom apartment, you are greeted by a bright and airy atmosphere that flows seamlessly from the reception room to the well-appointed bedrooms. With two bathrooms, convenience is key, ensuring that your daily routines are met with ease and comfort.