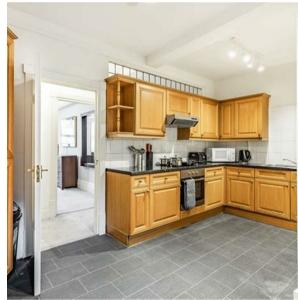

## Apartment 3, 4 Connaught Place, London, W2 2ET £1,246 Per Week Council Tax Band: Welcome to this stunning 3-bedroom apartment located in the prestigious Connaught Place, W2. This modern flat boasts a spacious 1,582 sq ft of living space, perfect for a family or professionals looking for a comfortable and stylish home. As you step into this new build property, you are greeted by a bright and airy atmosphere that flows throughout the apartment. The property features I reception room, ideal for entertaining guests or simply relaxing after a long day. With 3 well-proportioned bedrooms, there is plenty of space for everyone to enjoy their One of the highlights of this apartment is the 2 bathrooms, offering convenience and luxury for the residents. Whether you prefer a quick shower in the morning or a relaxing bath in the evening, you will find the bathrooms to be both functional and elegant.