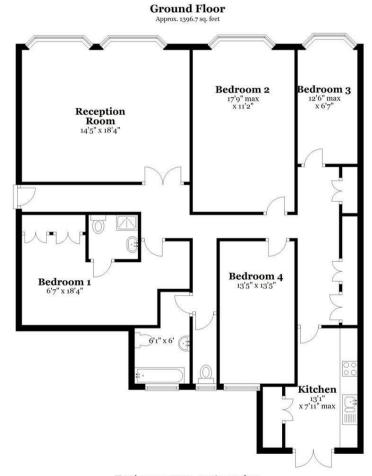

Total area: approx. 1396.7 sq. feet
All measurements are appropriate and should not be relied upon.
Plan produced using PlanUp.

337 Forest Road
London
E17 5JR
02085277007
enquiries@completion.co.uk
completion.co.uk