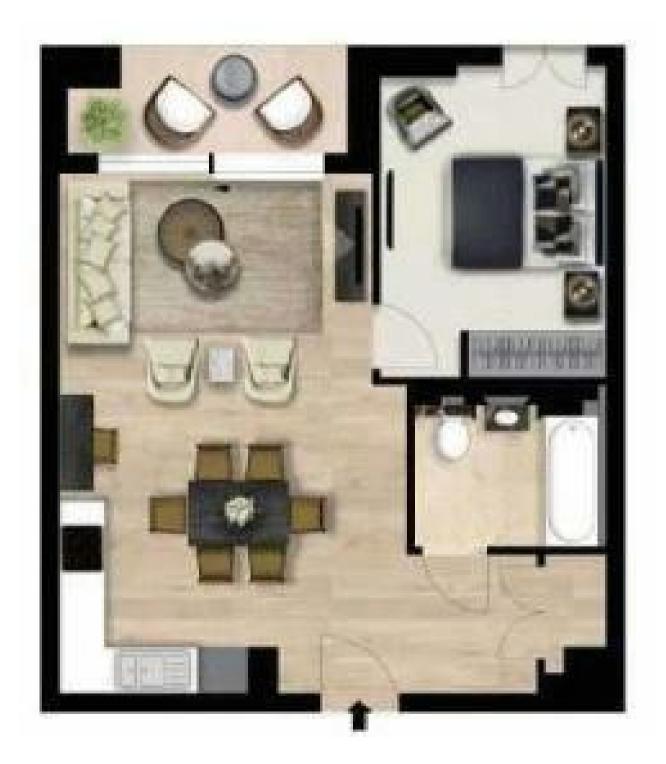

## Flat 39 Garrett Mansion, west end gate, edgware road, Paddington, England, W2 IBB $\pm 1,207$ Per Week

Council Tax Band: C

Garrett Mansion - I Bedroom Apartment - Paddington - W2 - (578 sq.ft) - £1,207 p/w

Completion is delighted to offer this luxurious interior designed one-bedroom comprising a large open-plan reception room leading onto a private balcony. The fully integrated kitchen with appliances including oven and induction hobs, large fridge freezer and dishwasher and wine chiller all inset into a composite stone work tops.

This apartment comes complete with large Samsung Smart TVs and Samsung sound bar and is offered with full use of the onsite facilities including Gym, pool, residence lounge area, privet dining room, conference facilities, 24 hour concierge and Cinema room. The apartment is ready to move into with internet already