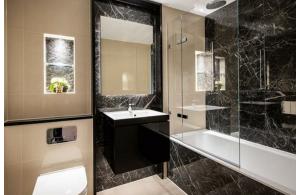

Completion is delighted to offer this luxurious interior designed one-bedroom comprising a large open-plan reception room leading onto a private balcony. The fully integrated kitchen with appliances including oven and induction hobs, large fridge freezer and dishwasher and wine chiller all inset into a composite stone work tops.