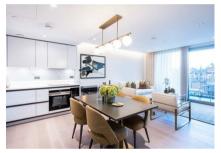

Completion is delighted to offer this luxurious interior designed one-bedroom comprising a large open-plan reception room leading onto a private balcony. The fully integrated kitchen with appliances including oven and induction hobs, large fridge freezer and dishwasher and wine chiller all inset into a composite stone work tops.