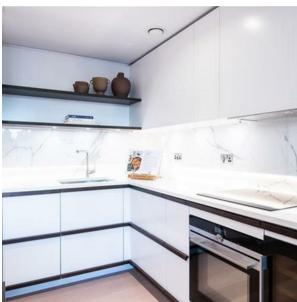

Completion is delighted to offer this luxurious interior designed one-bedroom comprising a large open-plan reception room leading onto a private balcony. The fully integrated kitchen with appliances including oven and induction hobs, large fridge freezer and dishwasher and wine chiller all inset into a composite stone work tops.