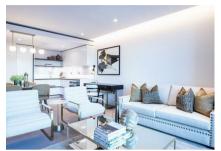

Completion is delighted to offer this luxurious interior designed one-bedroom comprising a large open-plan reception room leading onto a private balcony. The fully integrated kitchen with appliances including oven and induction hobs, large fridge freezer and dishwasher and wine chiller all inset into a composite stone work tops.

This apartment comes complete with large Samsung Smart TVs and Samsung sound bar and is offered with full use of the onsite facilities including Gym, pool, residence lounge area, privet dining room, conference facilities, 24 hour concierge and Cinema room. The apartment is ready to move into with internet already