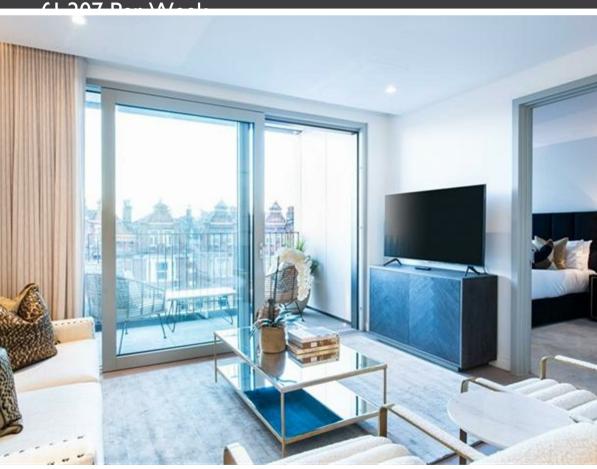

Completion is delighted to offer this luxurious interior designed one-bedroom comprising a large open-plan reception room leading onto a private balcony. The fully integrated kitchen with appliances including oven and induction hobs, large fridge freezer and dishwasher and wine chiller all inset into a composite stone work tops.

This apartment comes complete with large Samsung Smart TVs and Samsung sound bar and is offered with full use of the onsite facilities including Gym, pool, residence lounge area, privet dining room, conference facilities, 24 hour concierge and Cinema room. The apartment is ready to move into with internet already