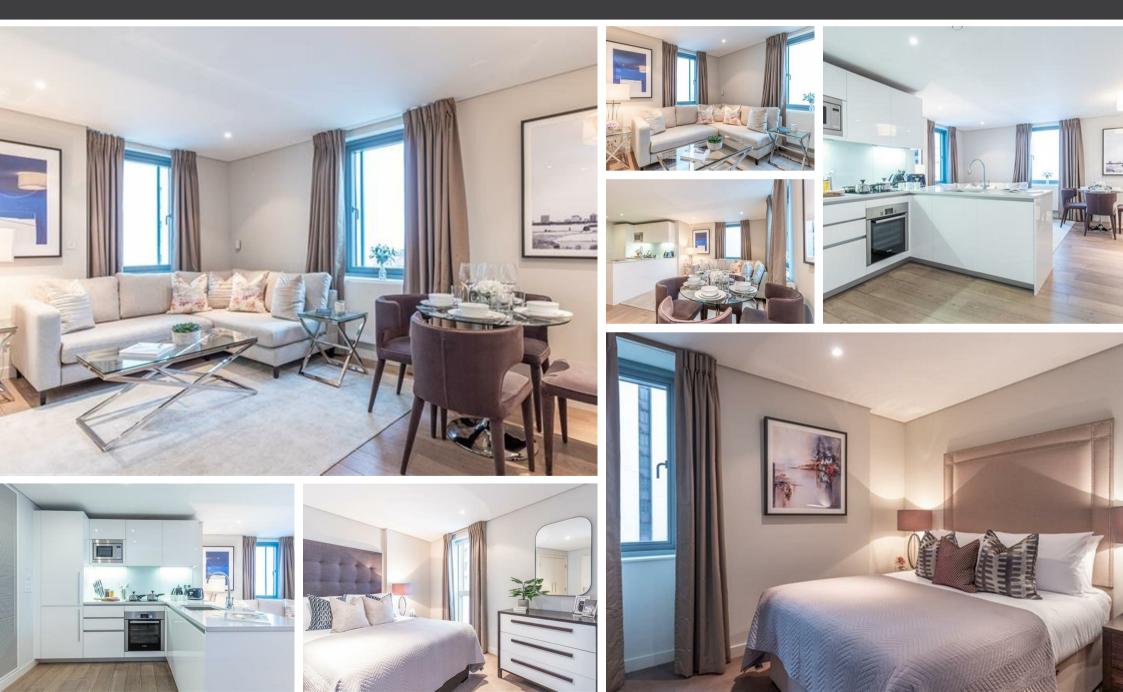

## Council Tax Band: G

Welcome to this stunning three-bedroom apartment located in the prestigious Merchant Square in W2. This modern flat boasts a generous 1018 square feet of living space, offering ample room for comfortable living.

Upon entering, you are greeted by a spacious reception room, perfect for entertaining guests or simply relaxing after a long day. The apartment features three well-appointed bedrooms, providing plenty of space for a growing family or those in need of a home office.

With two bathrooms, mornings will be a breeze in this property, ensuring no one has to wait for their turn. The modern age of the property means you can enjoy contemporary amenities and stylish finishes throughout.