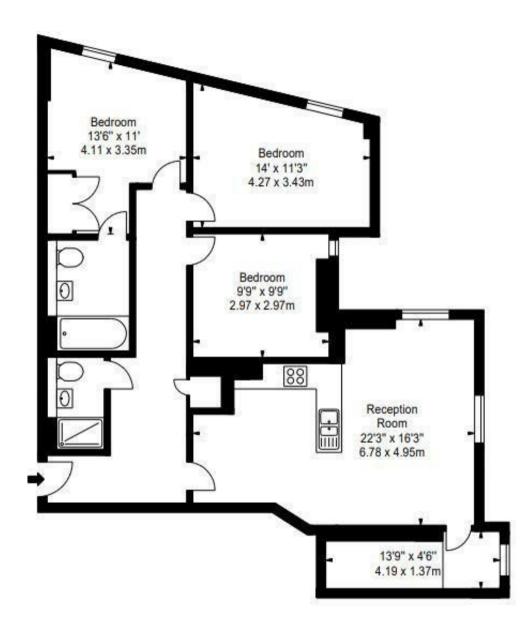

## Council Tax Band: G

Welcome to this stunning three-bedroom apartment located in the prestigious Merchant Square in W2. This modern flat boasts a generous 1018 square feet of living space, offering ample room for comfortable living.

Upon entering, you are greeted by a spacious reception room, perfect for entertaining guests or simply relaxing after a long day. The apartment features three well-appointed bedrooms, providing plenty of space for a growing family or those in need of a home office.

With two bathrooms, mornings will be a breeze in this property, ensuring no one has to wait for their turn. The modern age of the property means you can enjoy contemporary amenities and stylish finishes throughout.