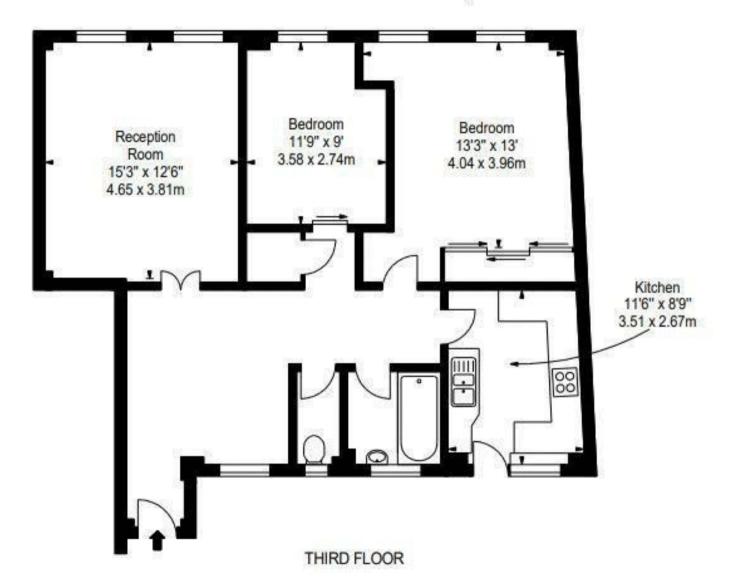

## Council Tax Band: G

Welcome to Pelham Court, SW3! This stunning two-bedroom apartment is now available to let, offering a spacious and modern living space spanning 881 sq ft. Situated in a prime location, this property boasts not only one but two bathrooms, perfect for added convenience and privacy.

As you step into this charming flat, you'll be greeted by a bright and airy reception room, ideal for entertaining guests or simply relaxing after a long day. The modern design of the property adds a touch of elegance, creating a warm and inviting atmosphere throughout. With its convenient location and ample space, this apartment is perfect for those looking for a comfortable and stylish place to call home. Don't miss out on the opportunity to make this beautiful flat your own - contact us today to arrange a viewing and secure this fantastic property in Pelham Court!