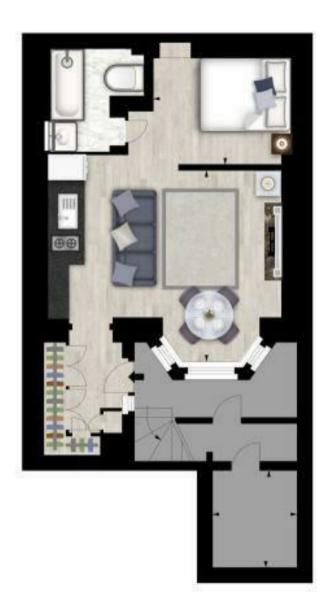

## Council Tax Band: E

Welcome to this charming one-bedroom flat located in the prestigious area of Kensington, W8. This delightful property boasts a generous 484 sq ft of living space, offering a perfect blend of comfort and style.

Situated in a modern building, this basement flat features a cosy reception room, ideal for relaxing or entertaining guests. The bedroom provides a peaceful retreat, and the bathroom ensures convenience and privacy.