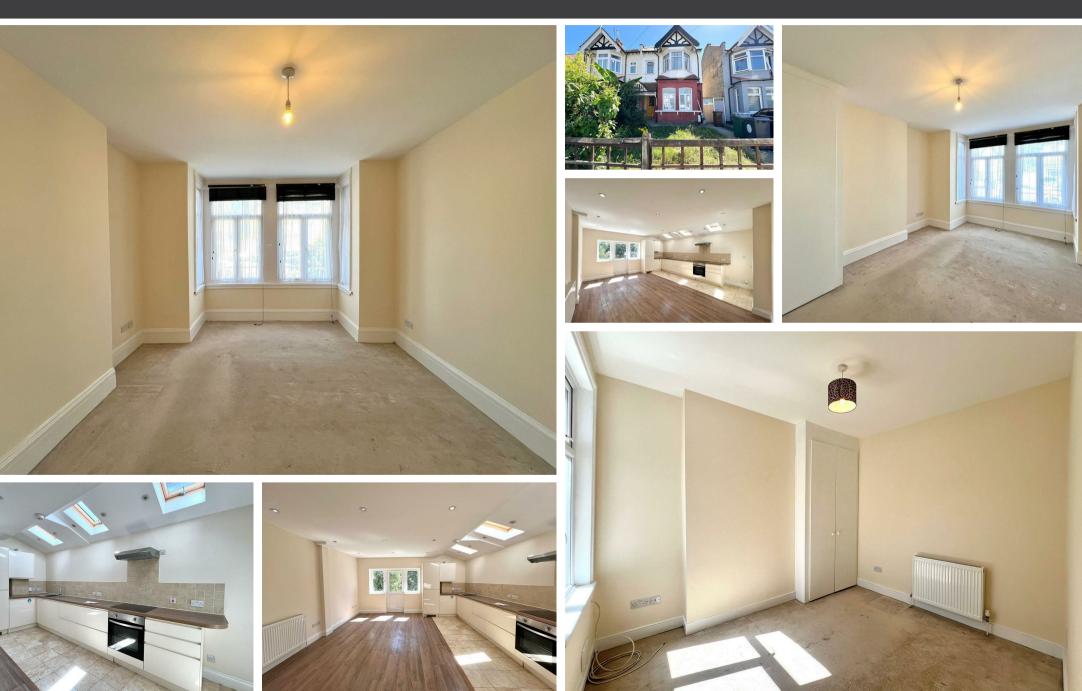

## Council Tax Band:

Welcome to this charming property located on Chingford Avenue in London. This delightful flat boasts a spacious 815 sq ft of living space, perfect for comfortable living.

Built around 1920s, this Victorian conversion exudes character and history, offering three cosy bedrooms ideal for a growing family or those in need of extra space. The open plan lounge provides a versatile area for relaxation and entertainment, while the additional utility room with a W.C adds convenience to your daily routine.

One of the standout features of this property is the private garden with side access, offering a tranquil outdoor space to enjoy some fresh air or host gatherings with friends and family.

337 Forest Road London E17 5JR 02085277007 enquiries@completion.co.uk completion.co.uk