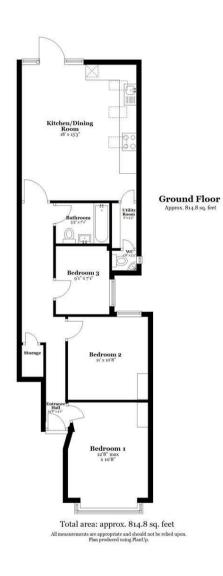

## Council Tax Band:

Welcome to this charming property located on Chingford Avenue in London. This delightful flat boasts a spacious 815 sq ft of living space, perfect for comfortable living.

Built around 1920s, this Victorian conversion exudes character and history, offering three cosy bedrooms ideal for a growing family or those in need of extra space. The open plan lounge provides a versatile area for relaxation and entertainment, while the additional utility room with a W.C adds convenience to your daily routine.

One of the standout features of this property is the private garden with side access, offering a tranquil outdoor space to enjoy some fresh air or host gatherings with friends and family.

337 Forest Road London E17 5JR 02085277007 enquiries@completion.co.uk completion.co.uk