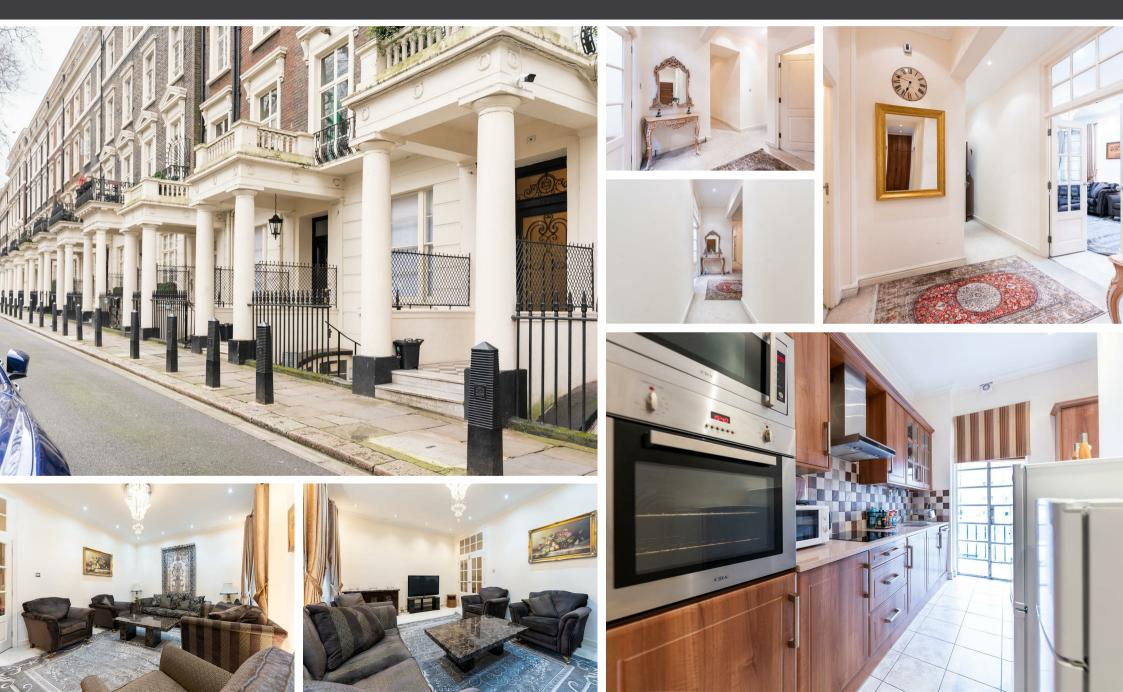

## Flat 3, 207 Sussex Gardens, London, W2 2RJ £7,000 Per Month Council Tax Band: G

Nestled in the heart of Sussex Gardens, London, this stunning house offers a perfect blend of elegance and comfort. Boasting 2 reception rooms and 4 spacious bedrooms, this property is ideal for those seeking a luxurious living space. With 4 modern bathrooms, including 1 en-suite, convenience is at the forefront of this home.

Spanning across 1500 sq ft, this house is a true gem in the city. Situated on the 2nd floor of a well-managed period building, the property exudes charm and sophistication. Its proximity to Paddington, Lancaster Gate, and Edgware Road stations makes commuting a breeze, perfect for those with a busy lifestyle.

Step inside to discover 3 huge bedrooms, an additional double bedroom, a large reception room, and a fully fitted modern kitchen. The property also features a separate WC, adding to the convenience and comfort it offers. If you are looking for a spacious and well-appointed home in a prime location in London, this