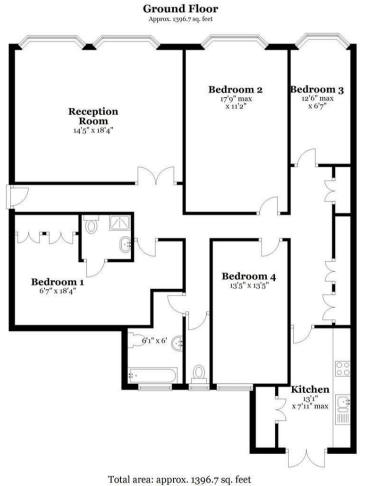

Spanning across 1500 sq ft, this house is a true gem in the city. Situated on the 2nd floor of a well-managed period building, the property exudes charm and sophistication. Its proximity to Paddington, Lancaster Gate, and Edgware Road stations makes commuting a breeze, perfect for those with a busy lifestyle.

Step inside to discover 3 huge bedrooms, an additional double bedroom, a large reception room, and a fully fitted modern kitchen. The property also features a separate WC, adding to the convenience and comfort it offers. If you are looking for a spacious and well-appointed home in a prime location in London, this

All measurements are appropriate and should not be relied upon. Plan produced using PlanUp.

337 Forest Road London E17 5JR 02085277007 enquiries@completion.co.uk completion.co.uk