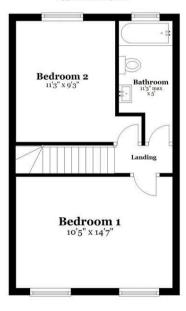

## Ground Floor Approx. 498.4 sq. feet

First Floor Approx. 363.6 sq. feet

Total area: approx. 862.0 sq. feet

All measurements are appropriate and should not be relied upon.
Plan produced using PlanUp.

337 Forest Road
London
E17 5JR
02085277007
enquiries@completion.co.uk
completion.co.uk