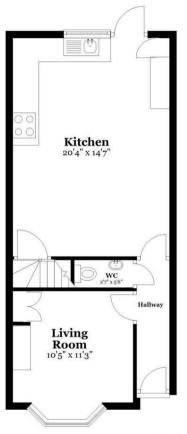

## Ground Floor Approx. 498.4 sq. feet

First Floor Approx. 363.6 sq. feet

Total area: approx. 862.0 sq. feet

All measurements are appropriate and should not be relied upon.
Plan produced using PlanUp.

337 Forest Road
London
E17 5JR
02085277007
enquiries@completion.co.uk
completion.co.uk