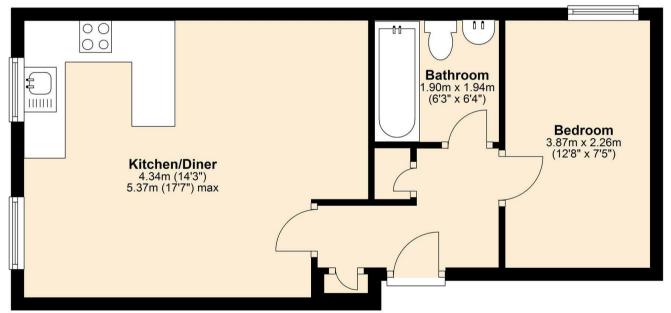

First Floor
Approx. 39.0 sq. metres (420.3 sq. feet)

337 Forest Road
London
E17 5JR
02085277007
enquiries@completion.co.uk
completion.co.uk