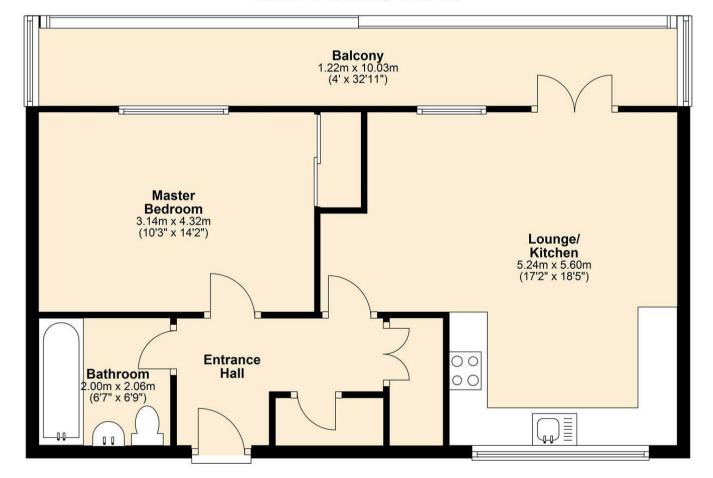

Third Floor
Approx. 62.7 sq. metres (675.0 sq. feet)

337 Forest Road, London, E17 5JR 02085277007 enquiries@completion.co.uk completion.co.uk