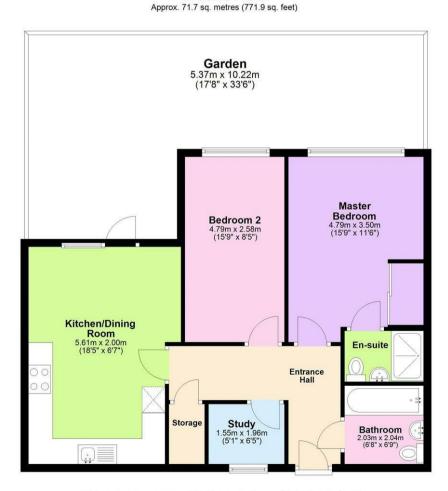

**Ground Floor** 

337 Forest Road, London, E17 5JR 02085277007 enquiries@completion.co.uk completion.co.uk

Total area: approx. 71.7 sq. metres (771.9 sq. feet)