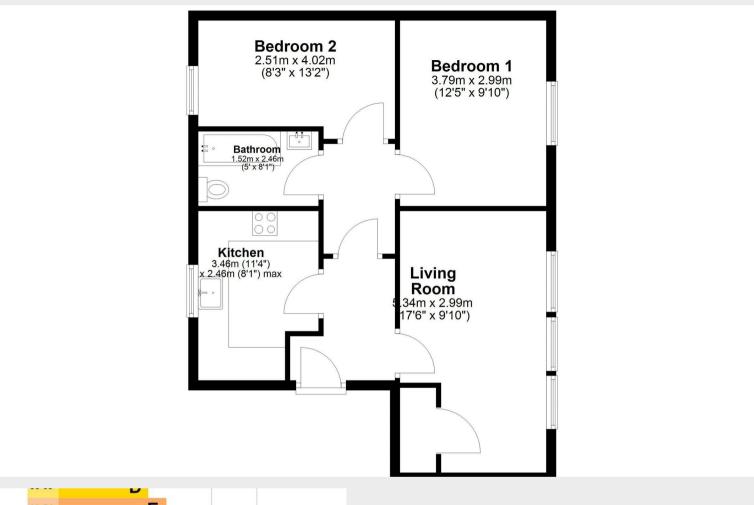

nvestment or a purpose built flat to live in? This is superb second floor flat forms part of a private development consisting of four flats and a mews house. The development is located on Lea Bridge Road and provides easy access to local tubes and bus routes into central London.

This particular apartment is located on second floor provides an excellent & spacious layout. The large separate lounge is ideal for hosting guests. The layout further comprises of Two

The kitchen features handless design with good quality cabinets and integrated appliances. The bathroom is done up in a matching suite and features good sized bath with overhead shower.

1-20

G

The graph shows this property's current and potential energy rating.



## **Second Floor**

Approx. 53.7 sq. metres (578.5 sq. feet)







## **Second Floor**

Approx. 53.7 sq. metres (578.5 sq. feet)



Total area: approx. 53.7 sq. metres (578.5 sq. feet)



337 Forest Road
London
E17 5JR
02085277007
enquiries@completion.co.uk
completion.co.uk