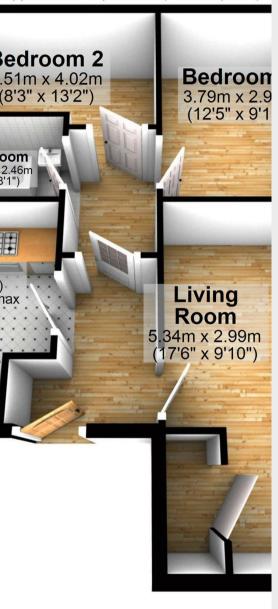

## **Second Floor**

Approx. 53.7 sq. metres (578.5 sq. feet)

## **Second Floor**

Approx. 53.7 sq. metres (578.5 sq. feet)

Total area: approx. 53.7 sq. metres (578.5 sq. feet)

337 Forest Road
London
E17 5JR
02085277007
enquiries@completion.co.uk
completion.co.uk