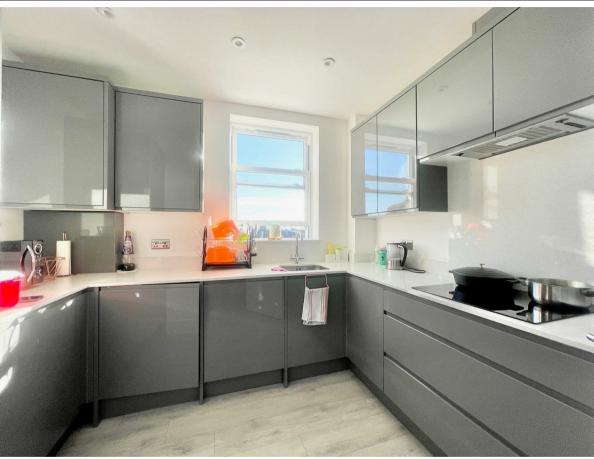

This particular apartment is located on second floor provides an excellent & spacious layout. The large separate lounge is ideal for hosting guests. The layout further comprises of Two

The kitchen features handless design with good quality cabinets and integrated appliances. The bathroom is done up in a matching suite and features good sized bath with overhead shower.