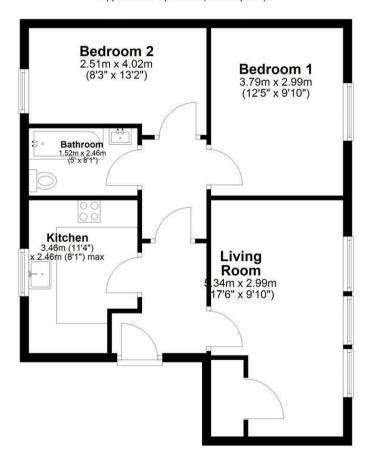

## **Second Floor**

Approx. 53.7 sq. metres (578.5 sq. feet)

Total area: approx. 53.7 sq. metres (578.5 sq. feet)

337 Forest Road
London
E17 5JR
02085277007
enquiries@completion.co.uk
completion.co.uk