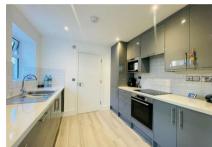

# 408A Lea Bridge Road, London, Greater London, E10 7DY Guide Price £450,000











Ground Floor Approx. 33.2 sq. metres (357.8 sq. feet)



## First Floor Approx. 27.4 sq. metres (295.4 sq. feet)

Bedroom 1 2.51m x 3.41m (8'3" x 11'2") Landing 2.51m x 1.77m (8'3" x 5'10") **Bedroom 2** 2.93m (9'7") max x 5.28m (17'4")











#### **Ground Floor**

Approx. 33.2 sq. metres (357.8 sq. feet)



### **First Floor**

Approx. 27.4 sq. metres (295.4 sq. feet)





#### **Ground Floor**

Approx. 33.2 sq. metres (357.8 sq. feet)



First Floor
Approx. 27.4 sq. metres (295.4 sq. feet)



Total area: approx. 60.7 sq. metres (653.2 sq. feet)



337 Forest Road
London
E17 5JR
02085277007
enquiries@completion.co.uk
completion.co.uk