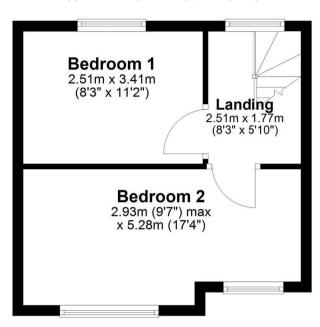

## First Floor Approx. 27.4 sq. metres (295.4 sq. feet)

Bedroom 1 2.51m x 3.41m (8'3" x 11'2") Landing 2.51m x 1.77m (8'3" x 5'10") **Bedroom 2** 2.93m (9'7") max x 5.28m (17'4")

### **First Floor**

Approx. 27.4 sq. metres (295.4 sq. feet)

#### **Ground Floor**

Approx. 33.2 sq. metres (357.8 sq. feet)

First Floor
Approx. 27.4 sq. metres (295.4 sq. feet)

Total area: approx. 60.7 sq. metres (653.2 sq. feet)

337 Forest Road
London
E17 5JR
02085277007
enquiries@completion.co.uk
completion.co.uk