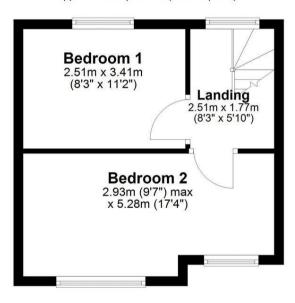

## First Floor Approx. 27.4 sq. metres (295.4 sq. feet)

Bedroom 1 2.51m x 3.41m (8'3" x 11'2") Landing 2.51m x 1.77m (8'3" x 5'10") **Bedroom 2** 2.93m (9'7") max x 5.28m (17'4")

### **First Floor**

Approx. 27.4 sq. metres (295.4 sq. feet)

#### **Ground Floor**

Approx. 33.2 sq. metres (357.8 sq. feet)

First Floor
Approx. 27.4 sq. metres (295.4 sq. feet)

Total area: approx. 60.7 sq. metres (653.2 sq. feet)

337 Forest Road
London
E17 5JR
02085277007
enquiries@completion.co.uk
completion.co.uk