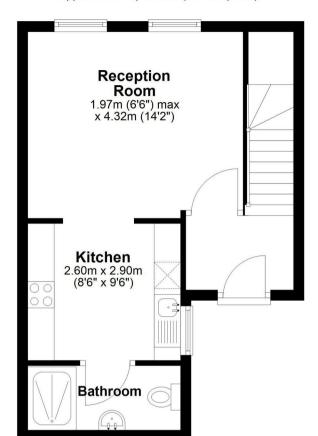

# 408A Lea Bridge Road, London, Greater London, E10 7DY Guide Price £450,000

Ground Floor Approx. 33.2 sq. metres (357.8 sq. feet)

#### **Ground Floor**

Approx. 33.2 sq. metres (357.8 sq. feet)

#### **Ground Floor**

Approx. 33.2 sq. metres (357.8 sq. feet)

First Floor
Approx. 27.4 sq. metres (295.4 sq. feet)

Total area: approx. 60.7 sq. metres (653.2 sq. feet)

337 Forest Road
London
E17 5JR
02085277007
enquiries@completion.co.uk
completion.co.uk