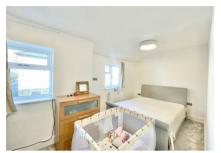

## First Floor Approx. 27.4 sq. metres (295.4 sq. feet)

Bedroom 1 2.51m x 3.41m (8'3" x 11'2") Landing 2.51m x 1.77m (8'3" x 5'10") **Bedroom 2** 2.93m (9'7") max x 5.28m (17'4")