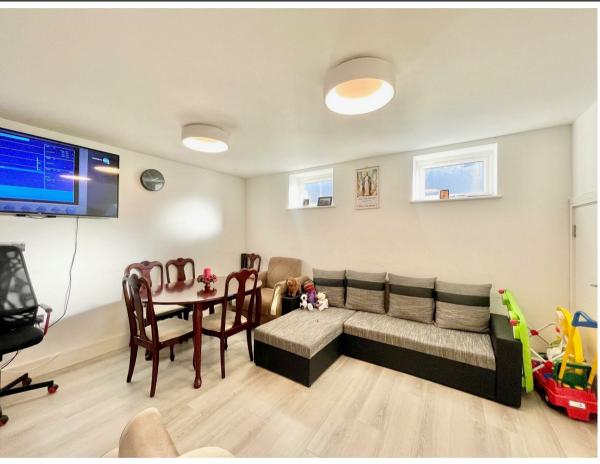

# 408A Lea Bridge Road, London, Greater London, E10 7DY Guide Price £450,000











Ground Floor Approx. 33.2 sq. metres (357.8 sq. feet)



## First Floor Approx. 27.4 sq. metres (295.4 sq. feet)

Bedroom 1 2.51m x 3.41m (8'3" x 11'2") Landing 2.51m x 1.77m (8'3" x 5'10") **Bedroom 2** 2.93m (9'7") max x 5.28m (17'4")











#### **Ground Floor**

Approx. 33.2 sq. metres (357.8 sq. feet)



### **First Floor**

Approx. 27.4 sq. metres (295.4 sq. feet)





#### **Ground Floor**

Approx. 33.2 sq. metres (357.8 sq. feet)



First Floor
Approx. 27.4 sq. metres (295.4 sq. feet)



Total area: approx. 60.7 sq. metres (653.2 sq. feet)



337 Forest Road
London
E17 5JR
02085277007
enquiries@completion.co.uk
completion.co.uk