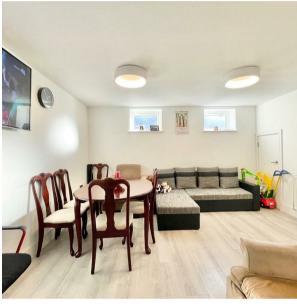

# 408A Lea Bridge Road, London, Greater London, E10 7DY Guide Price £450,000











Ground Floor Approx. 33.2 sq. metres (357.8 sq. feet)



## First Floor Approx. 27.4 sq. metres (295.4 sq. feet)

Bedroom 1 2.51m x 3.41m (8'3" x 11'2") Landing 2.51m x 1.77m (8'3" x 5'10") **Bedroom 2** 2.93m (9'7") max x 5.28m (17'4")











#### **Ground Floor**

Approx. 33.2 sq. metres (357.8 sq. feet)



### **First Floor**

Approx. 27.4 sq. metres (295.4 sq. feet)





#### **Ground Floor**

Approx. 33.2 sq. metres (357.8 sq. feet)



First Floor
Approx. 27.4 sq. metres (295.4 sq. feet)



Total area: approx. 60.7 sq. metres (653.2 sq. feet)



337 Forest Road
London
E17 5JR
02085277007
enquiries@completion.co.uk
completion.co.uk