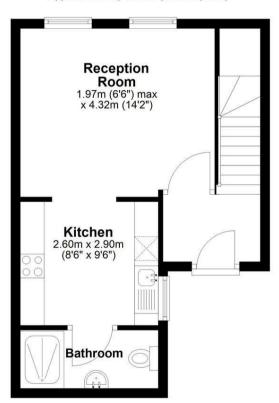

# 408A Lea Bridge Road, London, Greater London, E10 7DY Guide Price £450,000

Ground Floor Approx. 33.2 sq. metres (357.8 sq. feet)

#### **Ground Floor**

Approx. 33.2 sq. metres (357.8 sq. feet)

#### **Ground Floor**

Approx. 33.2 sq. metres (357.8 sq. feet)

First Floor
Approx. 27.4 sq. metres (295.4 sq. feet)

Total area: approx. 60.7 sq. metres (653.2 sq. feet)

337 Forest Road
London
E17 5JR
02085277007
enquiries@completion.co.uk
completion.co.uk