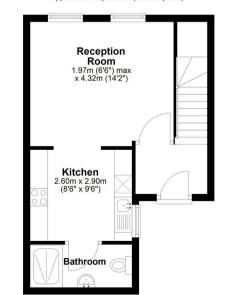

#### **Ground Floor**

Approx. 33.2 sq. metres (357.8 sq. feet)

# 408A Lea Bridge Road, London, Greater London, E10 7DY Guide Price £450,000

Ground Floor Approx. 33.2 sq. metres (357.8 sq. feet)