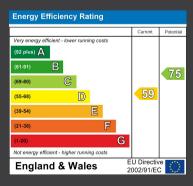

# 408A Lea Bridge Road, London, Greater London, E10 7DY Guide Price £450,000











Ground Floor Approx. 33.2 sq. metres (357.8 sq. feet)



## First Floor Approx. 27.4 sq. metres (295.4 sq. feet)

Bedroom 1 2.51m x 3.41m (8'3" x 11'2") Landing 2.51m x 1.77m (8'3" x 5'10") **Bedroom 2** 2.93m (9'7") max x 5.28m (17'4")











#### **Ground Floor**

Approx. 33.2 sq. metres (357.8 sq. feet)



### **First Floor**

Approx. 27.4 sq. metres (295.4 sq. feet)





#### **Ground Floor**

Approx. 33.2 sq. metres (357.8 sq. feet)



First Floor
Approx. 27.4 sq. metres (295.4 sq. feet)



Total area: approx. 60.7 sq. metres (653.2 sq. feet)



337 Forest Road
London
E17 5JR
02085277007
enquiries@completion.co.uk
completion.co.uk