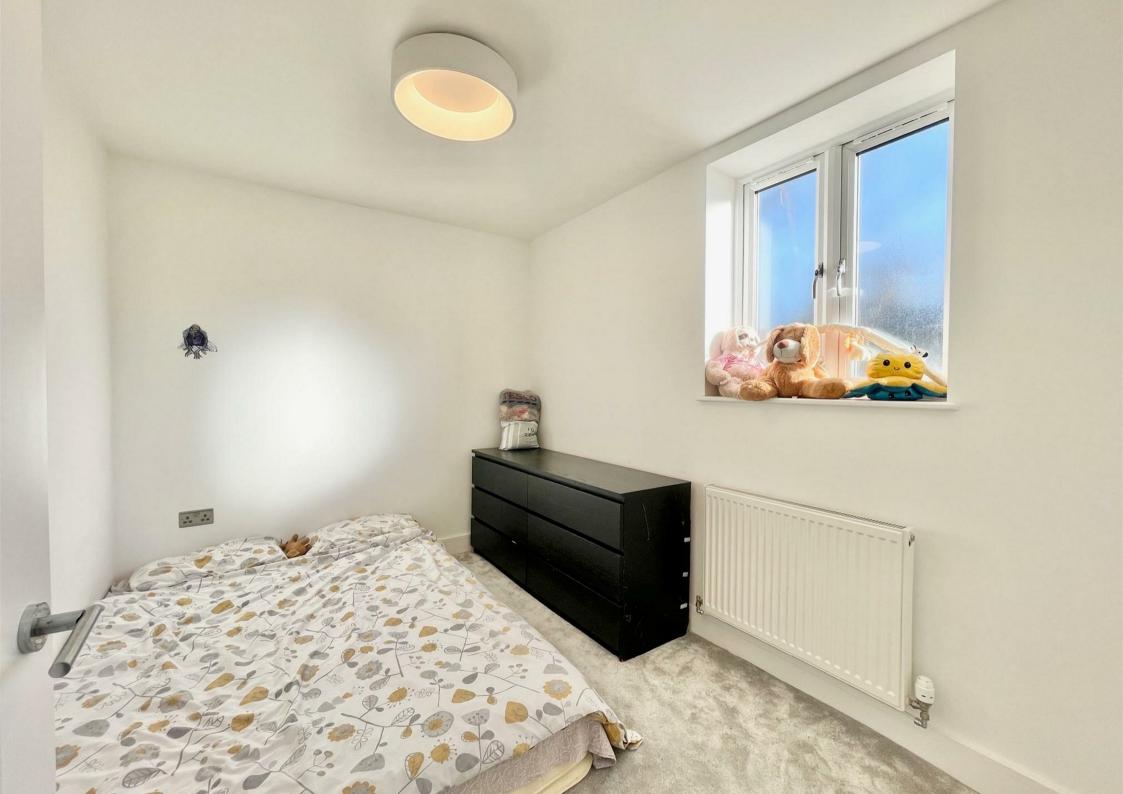

## First Floor Approx. 27.4 sq. metres (295.4 sq. feet)

Bedroom 1 2.51m x 3.41m (8'3" x 11'2") Landing 2.51m x 1.77m (8'3" x 5'10") **Bedroom 2** 2.93m (9'7") max x 5.28m (17'4")