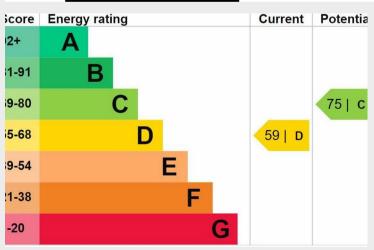

# 408A Lea Bridge Road, London, Greater London, E10 7DY Guide Price £450,000











Ground Floor Approx. 33.2 sq. metres (357.8 sq. feet)



## First Floor Approx. 27.4 sq. metres (295.4 sq. feet)

Bedroom 1 2.51m x 3.41m (8'3" x 11'2") Landing 2.51m x 1.77m (8'3" x 5'10") **Bedroom 2** 2.93m (9'7") max x 5.28m (17'4")











#### **Ground Floor**

Approx. 33.2 sq. metres (357.8 sq. feet)



### **First Floor**

Approx. 27.4 sq. metres (295.4 sq. feet)





#### **Ground Floor**

Approx. 33.2 sq. metres (357.8 sq. feet)



First Floor
Approx. 27.4 sq. metres (295.4 sq. feet)



Total area: approx. 60.7 sq. metres (653.2 sq. feet)



337 Forest Road
London
E17 5JR
02085277007
enquiries@completion.co.uk
completion.co.uk