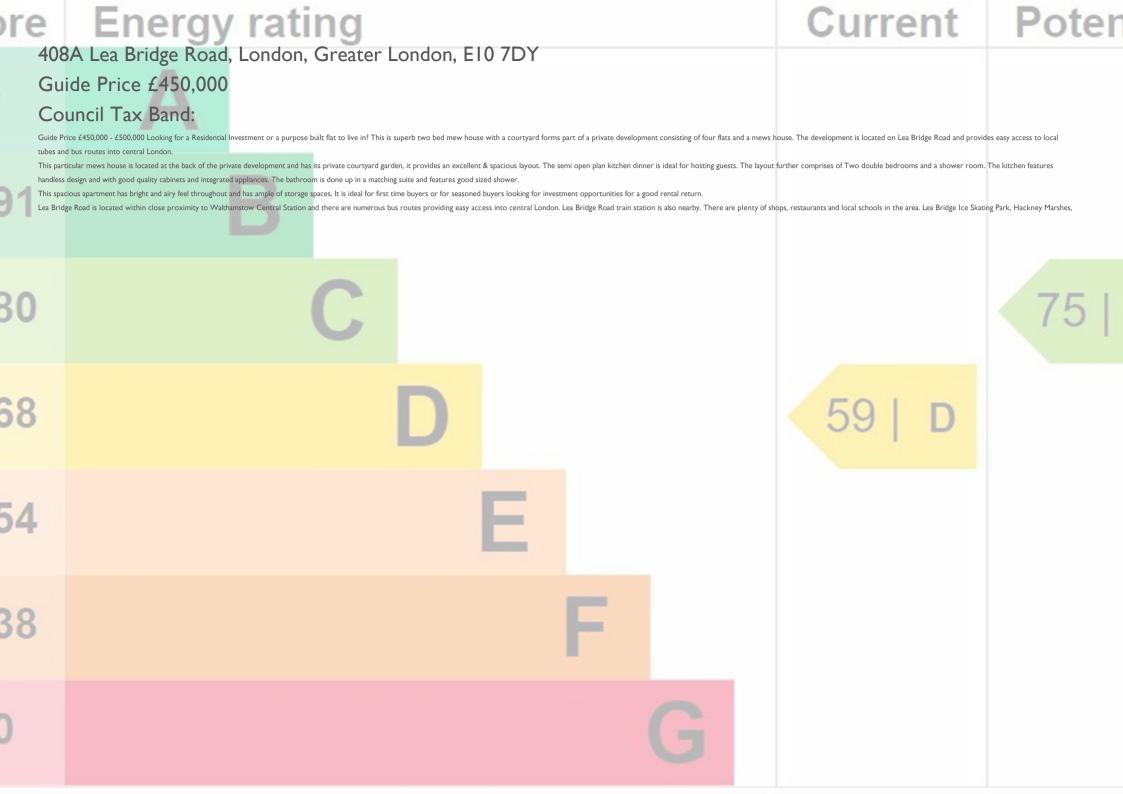

# 408A Lea Bridge Road, London, Greater London, E10 7DY Guide Price £450,000

Ground Floor Approx. 33.2 sq. metres (357.8 sq. feet)