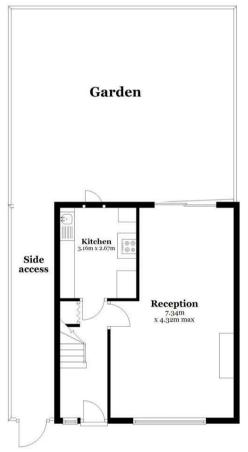

The property comprises of, entrance to the hall, with under stairs storage cupboard, door to the through lounge which is bright and airy with front aspect windows. To the rear aspect of the through lounge you have patio doors leading to, a low maintenance rear garden part decked to the front, the patio with a raised decked seating area to the rear of the garden.

Kitchen is fully fitted with a range of wall and base units and sink unit. The first floor comprises of a landing giving access to all three bedrooms and a large family bathroom, the master bedroom is situated to the rear of the property overlooking the garden, bedroom two, to the front aspect of the property onlooking to

## Ground Floor Approx. 44.6 sq. metres

First Floor Approx. 39.5 sq. metres

Total area: approx. 84.1 sq. metres

All measurements are appropriate and should not be relied upon.

Plan produced using PlanUp.

337 Forest Road
London
E17 5JR
02085277007
enquiries@completion.co.uk
completion.co.uk