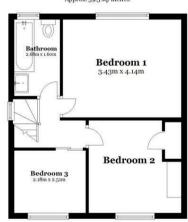

Kitchen is fully fitted with a range of wall and base units and sink unit. The first floor comprises of a landing giving access to all three bedrooms and a large family bathroom, the master bedroom is situated to the rear of the property overlooking the garden, bedroom two, to the front aspect of the property onlooking to

## Ground Floor Approx. 44.6 sq. metres

First Floor Approx. 39.5 sq. metres

Total area: approx. 84.1 sq. metres

All measurements are appropriate and should not be relied upon.

Plan produced using PlanUp.

337 Forest Road
London
E17 5JR
02085277007
enquiries@completion.co.uk
completion.co.uk