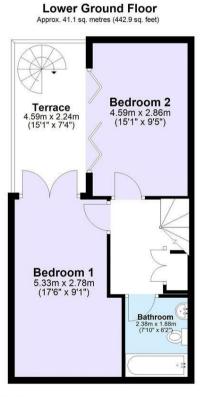

This exquisite residence is situated within a secure gated area and is conveniently located near various amenities. It offers a generous lateral space of 761 square feet (71 square meters). The house features a welcoming front porch, a stylish kitchen, a spacious reception room, utility cupboards, an upstairs toilet, a large bathroom, and two sizable double bedrooms. Additionally, the property includes a split-level garden at the rear and is backed by a NHBC 10 Year Warranty for added peace of mind.