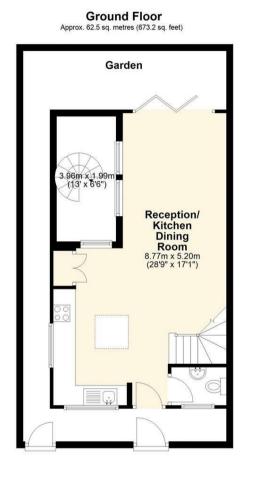

This exquisite residence is situated within a secure gated area and is conveniently located near various amenities. It offers a generous lateral space of 761 square feet (71 square meters). The house features a welcoming front porch, a stylish kitchen, a spacious reception room, utility cupboards, an upstairs toilet, a large bathroom, and two sizable double bedrooms. Additionally, the property includes a split-level garden at the rear and is backed by a NHBC 10 Year Warranty for added peace of mind.