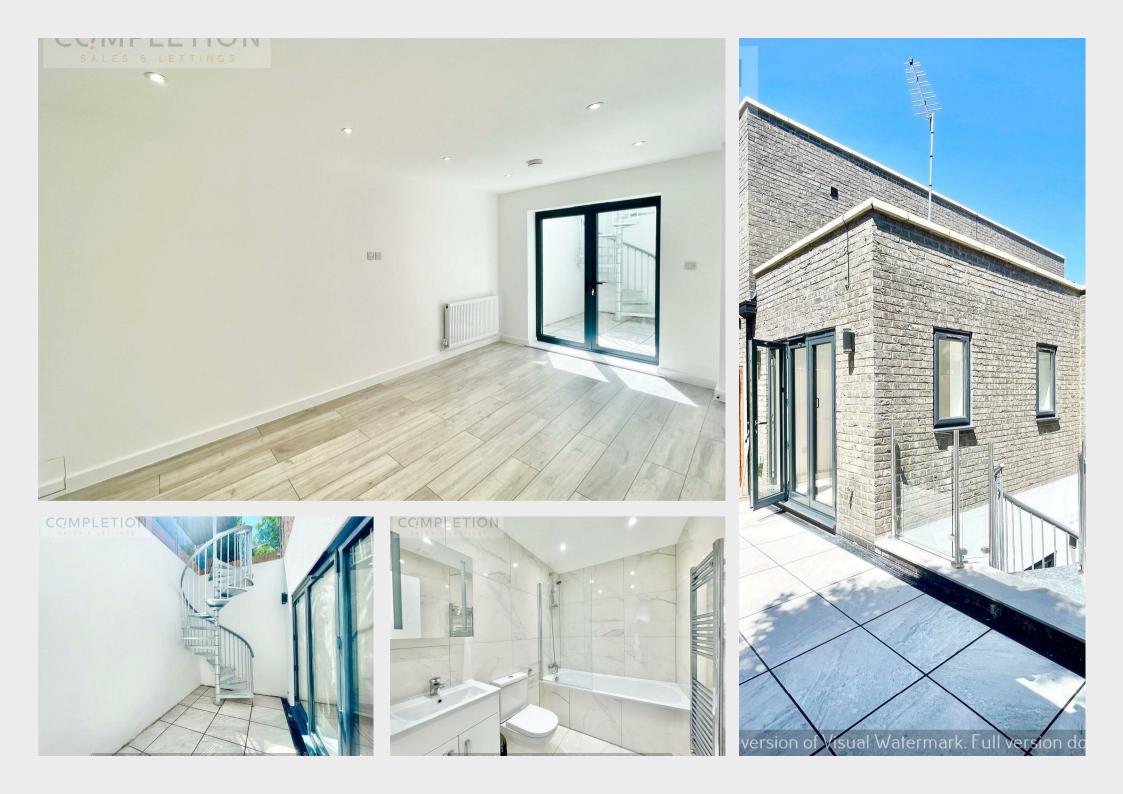

This exquisite residence is situated within a secure gated area and is conveniently located near various amenities. It offers a generous lateral space of 761 square feet (71 square meters). The house features a welcoming front porch, a stylish kitchen, a spacious reception room, utility cupboards, an upstairs toilet, a large bathroom, and two sizable double bedrooms. Additionally, the property includes a split-level garden at the rear and is backed by a NHBC 10 Year Warranty for added peace of mind.