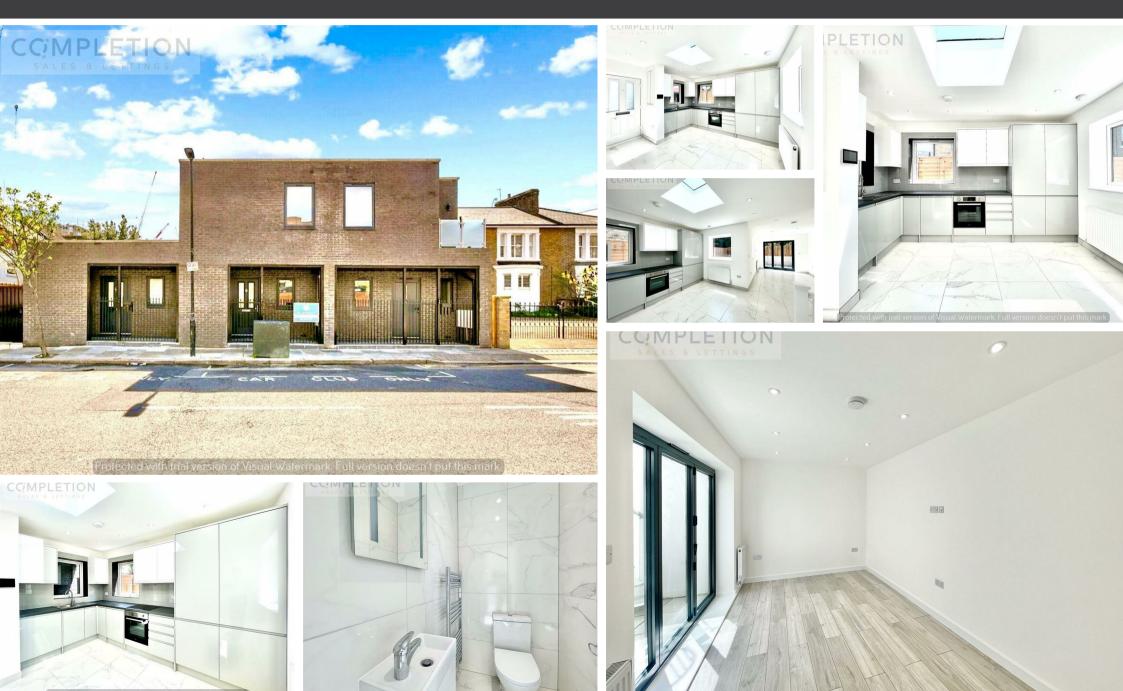

## Council Tax Band:

CHAIN FREE | NEWLY BUILT | HIGH SPEC AND STANDARD | EXCELLENT LOCATION

Introducing this stunning and airy, newly constructed end-of-terrace house with two bedrooms. We take great pride in presenting this remarkable property.

This exquisite residence is situated within a secure gated area and is conveniently located near various amenities. It offers a generous lateral space of 761 square feet (71 square meters). The house features a welcoming front porch, a stylish kitchen, a spacious reception room, utility cupboards, an upstairs toilet, a large bathroom, and two sizable double bedrooms. Additionally, the property includes a split-level garden at the rear and is backed by a NHBC 10 Year Warranty for added peace of mind.