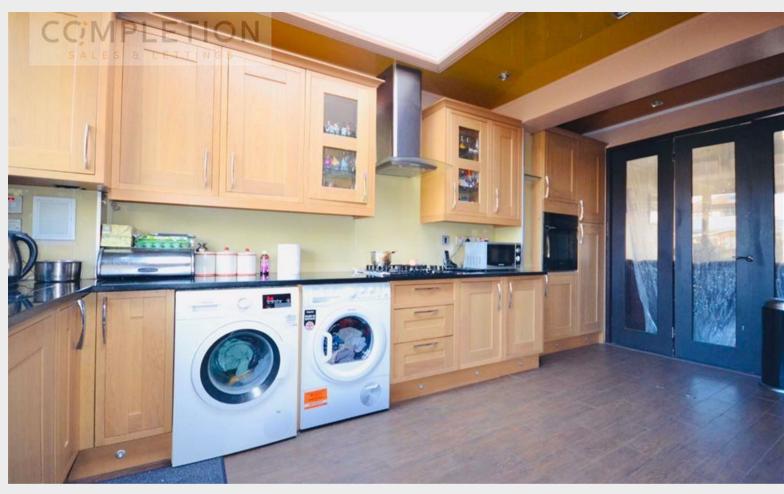

## 30 Dunspring Lane, Ilford, Greater London, IG5 0UB Guide Price £750,000

30 Dunspring Lane, Ilford, Greater London, IG5 0UB Guide Price £750,000 Council Tax Band: E We are privileged to be offering as the Vendors sole agent, this superb family home The property, recently being renovated to high specification, comprises of the following, Entrance in to porch, entering to a spacious hallway, real wood stair case with LED mood lighting, off to the left, currently set up as a home office, with a separate W/C and shower facilities, this room could be used as a further bedroom/ guest room. Through reception room, with a large bay window to the front aspect, a large dining room, leading to a fully fitted well equipped kitchen, patio doors on to a well matured rear garden.

## Ground Floor Approx. 83.3 sq. metres (897.0 sq. feet) 00 Kitchen 00 Area 5.55m x 3.13m (18'3" x 10'3") Lounge/Diner 7.06m x 3.68m (23'2" x 12'1") Reception 6.01m x 3.13m (19'9" x 10'3") Study 4.32m x 1.97m (14'2" x 6'5")