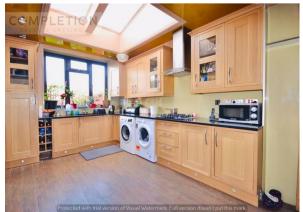

## 30 Dunspring Lane, Ilford, Greater London, IG5 0UB Guide Price £750,000

30 Dunspring Lane, Ilford, Greater London, IG5 0UB Guide Price £750,000 Council Tax Band: E We are privileged to be offering as the Vendors sole agent, this superb family home The property, recently being renovated to high specification, comprises of the following, Entrance in to porch, entering to a spacious hallway, real wood stair case with LED mood lighting, off to the left, currently set up as a home office, with a separate W/C and shower facilities, this room could be used as a further bedroom/ guest room. Through reception room, with a large bay window to the front aspect, a large dining room, leading to a fully fitted well equipped kitchen, patio doors on to a well matured rear garden.

## Ground Floor Approx. 83.3 sq. metres (897.0 sq. feet) 00 Kitchen 00 Area 5.55m x 3.13m (18'3" x 10'3") Lounge/Diner 7.06m x 3.68m (23'2" x 12'1") Reception 6.01m x 3.13m (19'9" x 10'3") Study 4.32m x 1.97m (14'2" x 6'5")