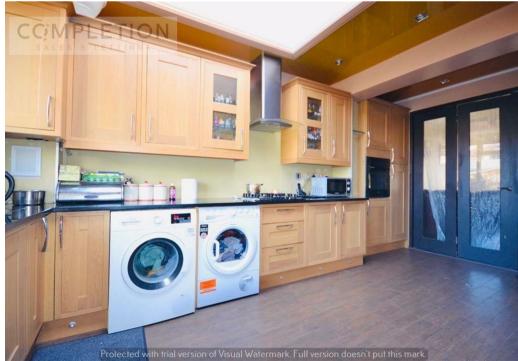

## 30 Dunspring Lane, Ilford, Greater London, IG5 0UB Guide Price £750,000

30 Dunspring Lane, Ilford, Greater London, IG5 0UB Guide Price £750,000 Council Tax Band: E We are privileged to be offering as the Vendors sole agent, this superb family home The property, recently being renovated to high specification, comprises of the following, Entrance in to porch, entering to a spacious hallway, real wood stair case with LED mood lighting, off to the left, currently set up as a home office, with a separate W/C and shower facilities, this room could be used as a further bedroom/ guest room. Through reception room, with a large bay window to the front aspect, a large dining room, leading to a fully fitted well equipped kitchen, patio doors on to a well matured rear garden.

## Ground Floor Approx. 83.3 sq. metres (897.0 sq. feet) 00 Kitchen 00 Area 5.55m x 3.13m (18'3" x 10'3") Lounge/Diner 7.06m x 3.68m (23'2" x 12'1") Reception 6.01m x 3.13m (19'9" x 10'3") Study 4.32m x 1.97m (14'2" x 6'5")