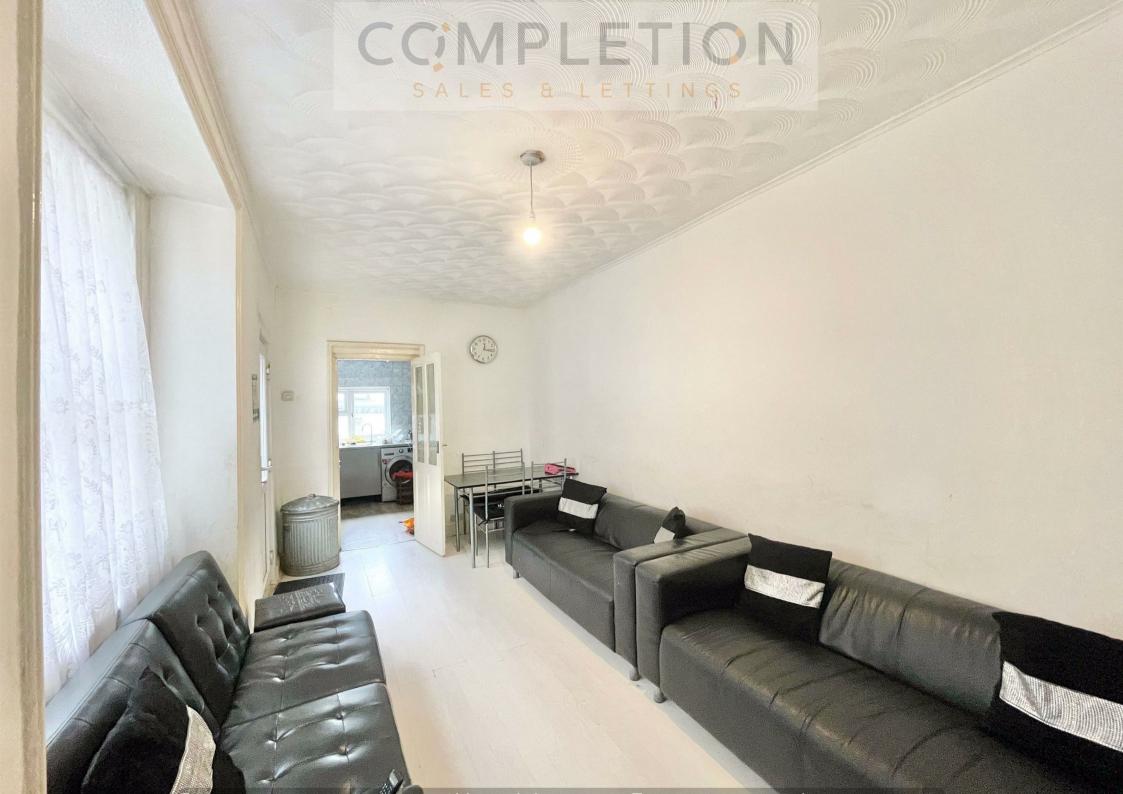

Looking for a Victorian property to design in your own style and standard? We are please to offer this excellent three-bedroom, two reception room large Victorian house for sale. The property layout consists of a dual reception room, a ground floor bathroom, a separate large dinning room leading to kitchen, three double bedrooms, a first-floor shower room and a nice size garden with an out building.

## **Ground Floor** Kitchen First Floor 3.12m x 2.59m (10'3" x 8'6") Bedroom 3 3.80m x 2.59m (12'5" x 8'6") Dining Room 6.08m x 2.59m (19'11" x 8'6") Bedroom 2 3.43m x 2.64m (11'3" x 8'8") Reception Room 3.54m x 2.58m (11'7" x 8'6") Bedroom 1 3.90m (12'9") x 4.27m (14') max Reception Room 4.12m x 3.25m (13'6" x 10'8")