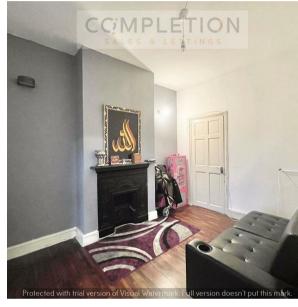

Looking for a Victorian property to design in your own style and standard? We are please to offer this excellent three-bedroom, two reception room large Victorian house for sale. The property layout consists of a dual reception room, a ground floor bathroom, a separate large dinning room leading to kitchen, three double bedrooms, a first-floor shower room and a nice size garden with an out building.

## **Ground Floor** Kitchen First Floor 3.12m x 2.59m (10'3" x 8'6") Bedroom 3 3.80m x 2.59m (12'5" x 8'6") Dining Room 6.08m x 2.59m (19'11" x 8'6") Bedroom 2 3.43m x 2.64m (11'3" x 8'8") Reception Room 3.54m x 2.58m (11'7" x 8'6") Bedroom 1 3.90m (12'9") x 4.27m (14') max Reception Room 4.12m x 3.25m (13'6" x 10'8")