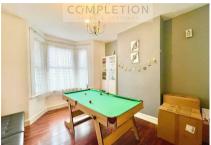

Looking for a Victorian property to design in your own style and standard? We are please to offer this excellent three-bedroom, two reception room large Victorian house for sale. The property layout consists of a dual reception room, a ground floor bathroom, a separate large dinning room leading to kitchen, three double bedrooms, a first-floor shower room and a nice size garden with an out building.

## **Ground Floor** Kitchen First Floor 3.12m x 2.59m (10'3" x 8'6") Bedroom 3 3.80m x 2.59m (12'5" x 8'6") Dining Room 6.08m x 2.59m (19'11" x 8'6") Bedroom 2 3.43m x 2.64m (11'3" x 8'8") Reception Room 3.54m x 2.58m (11'7" x 8'6") Bedroom 1 3.90m (12'9") x 4.27m (14') max Reception Room 4.12m x 3.25m (13'6" x 10'8")