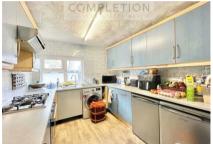

Looking for a Victorian property to design in your own style and standard? We are please to offer this excellent three-bedroom, two reception room large Victorian house for sale. The property layout consists of a dual reception room, a ground floor bathroom, a separate large dinning room leading to kitchen, three double bedrooms, a first-floor shower room and a nice size garden with an out building.

## **Ground Floor** Kitchen First Floor 3.12m x 2.59m (10'3" x 8'6") Bedroom 3 3.80m x 2.59m (12'5" x 8'6") Dining Room 6.08m x 2.59m (19'11" x 8'6") Bedroom 2 3.43m x 2.64m (11'3" x 8'8") Reception Room 3.54m x 2.58m (11'7" x 8'6") Bedroom 1 3.90m (12'9") x 4.27m (14') max Reception Room 4.12m x 3.25m (13'6" x 10'8")