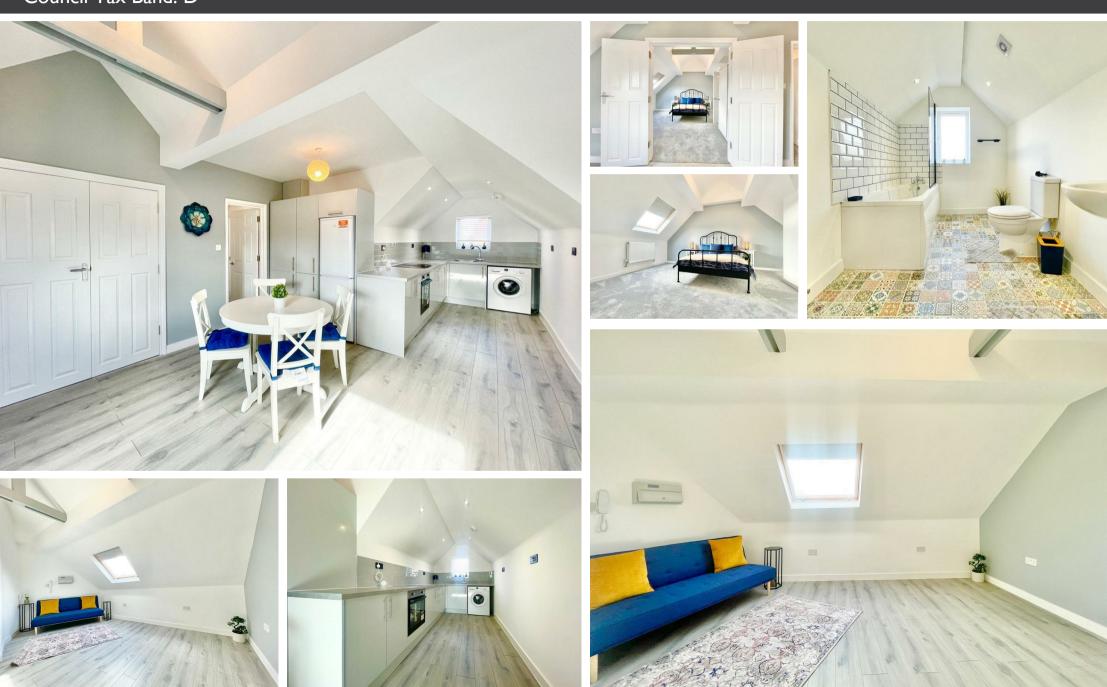

Flat 3 Hamlet Court 74 Higham Hill Road, London, Greater London, E17 6EJ Asking Price £565,000 Council Tax Band: D

FOR SALE! Newly Built | Fully Furnished | Excellent Location | Split Level Flat | Two Bathrooms (One En-suite)

Completion is delighted to offer a stunning newly built two-bedroom split level second floor apartment with two-bathrooms (one en-suite) with shared garden for rent. Located on Hamlet Court leading up to Lloyd Park