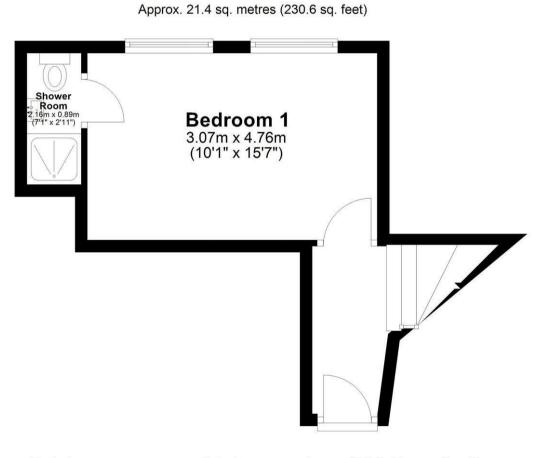

337 Forest Road, London, E17 5JR 02085277007 enquiries@completion.co.uk completion.co.uk

**Ground Floor** 

Total area: approx. 21.4 sq. metres (230.6 sq. feet)