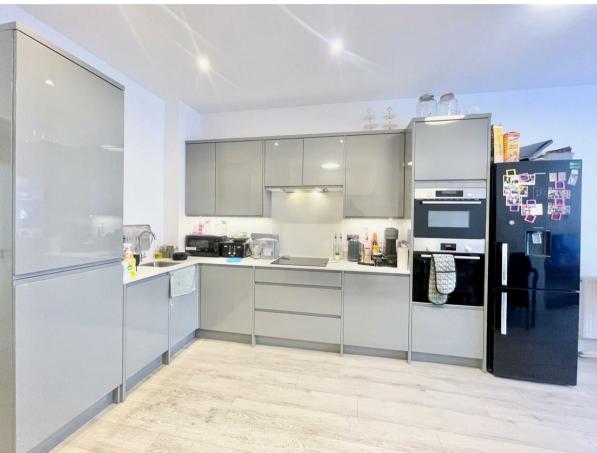

## Flat I, 408 Lea Bridge Road, London, Greater London, Fto Tor Approx. 46.8 sq. metres (503.6 sq. feet)

Guide Price £375,000

Council Tax Band: B

Guide Price £375,000 - £400,000 Looking for a Residential Investment or a purpose built flat to live in? This is superb ground floor flat with a private garden forms part of a private development consisting of four flats and a mews house. The development is located on Lea Bridge Road and provides easy access to local tubes and bus routes into central London.

Bedroom 1

Bedroom 2

90m 3.37m x 2.12m (11'1" x 6'11")

This particular apartment is located on ground floor and has its own garden, it provides an excellent & spacious layout. The open plan kitchen dinner is ideal for hosting guests with large window to the front aspect. The layout further comprises of Two double bedrooms and a good-sized family bathroom. The main bedroom also leads to a large private back garden mainly paved.