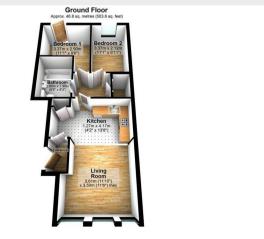

## Flat I, 408 Lea Bridge Road, London, Greater London, Fto Tor Approx. 46.8 sq. metres (503.6 sq. feet)

Guide Price £375,000

Council Tax Band: B

Guide Price £375,000 - £400,000 Looking for a Residential Investment or a purpose built flat to live in? This is superb ground floor flat with a private garden forms part of a private development consisting of four flats and a mews house. The development is located on Lea Bridge Road and provides easy access to local tubes and bus routes into central London.

Bedroom 1

Bedroom 2

90m 3.37m x 2.12m (11'1" x 6'11")

This particular apartment is located on ground floor and has its own garden, it provides an excellent & spacious layout. The open plan kitchen dinner is ideal for hosting guests with large window to the front aspect. The layout further comprises of Two double bedrooms and a good-sized family bathroom. The main bedroom also leads to a large private back garden mainly paved.

The graph shows this property's current and potential energy rating.

Ground Floor Approx. 46.8 sq. metres (503.6 sq. feet)

Total area: approx. 46.8 sq. metres (503.6 sq. feet)

337 Forest Road
London
E17 5JR
02085277007
enquiries@completion.co.uk
completion.co.uk