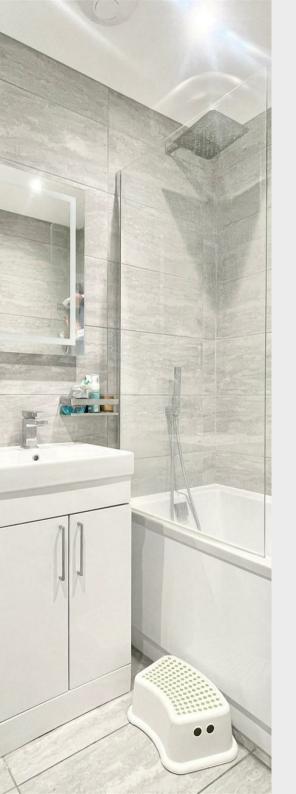

Bedroom 1

Bedroom 2

90m 3.37m x 2.12m (11'1" x 6'11")

This particular apartment is located on ground floor and has its own garden, it provides an excellent & spacious layout. The open plan kitchen dinner is ideal for hosting guests with large window to the front aspect. The layout further comprises of Two double bedrooms and a good-sized family bathroom. The main bedroom also leads to a large private back garden mainly paved.