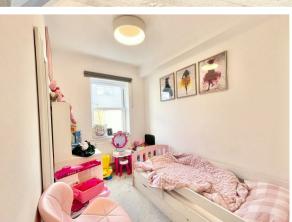

Bedroom 1

Bedroom 2

90m 3.37m x 2.12m (11'1" x 6'11")

This particular apartment is located on ground floor and has its own garden, it provides an excellent & spacious layout. The open plan kitchen dinner is ideal for hosting guests with large window to the front aspect. The layout further comprises of Two double bedrooms and a good-sized family bathroom. The main bedroom also leads to a large private back garden mainly paved.