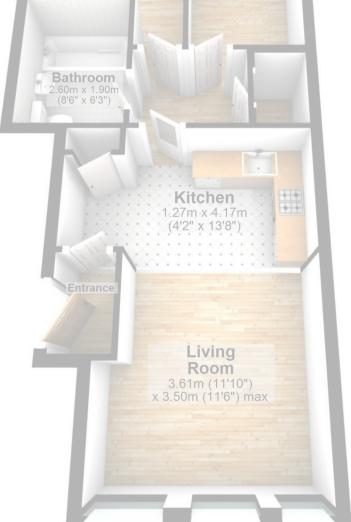

## Flat I, 408 Lea Bridge Road, London, Greater London, Fto Tor Approx. 46.8 sq. metres (503.6 sq. feet)

Guide Price £375,000

Council Tax Band: B

Guide Price £375,000 - £400,000 Looking for a Residential Investment or a purpose built flat to live in? This is superb ground floor flat with a private garden forms part of a private development consisting of four flats and a mews house. The development is located on Lea Bridge Road and provides easy access to local tubes and bus routes into central London.

The graph shows this property's current and potential energy rating.

Ground Floor Approx. 46.8 sq. metres (503.6 sq. feet)

Total area: approx. 46.8 sq. metres (503.6 sq. feet)

337 Forest Road
London
E17 5JR
02085277007
enquiries@completion.co.uk
completion.co.uk