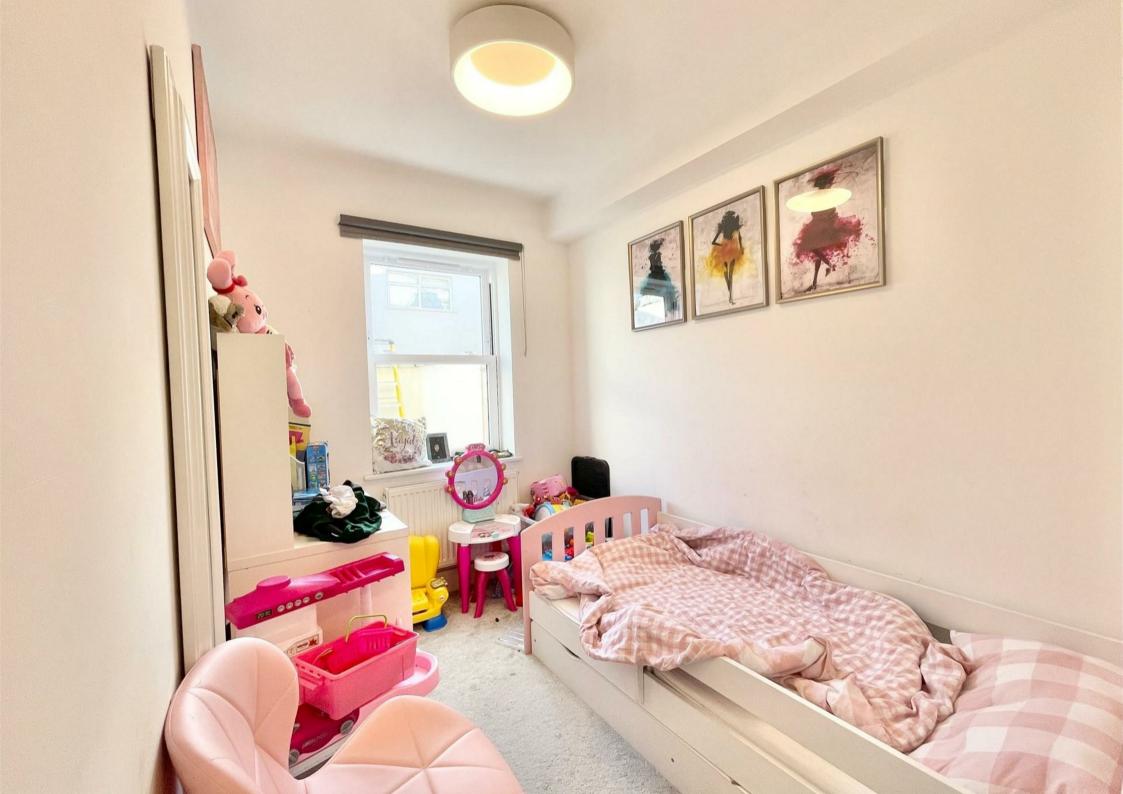

Bedroom 1

Bedroom 2

90m 3.37m x 2.12m (11'1" x 6'11")

This particular apartment is located on ground floor and has its own garden, it provides an excellent & spacious layout. The open plan kitchen dinner is ideal for hosting guests with large window to the front aspect. The layout further comprises of Two double bedrooms and a good-sized family bathroom. The main bedroom also leads to a large private back garden mainly paved.