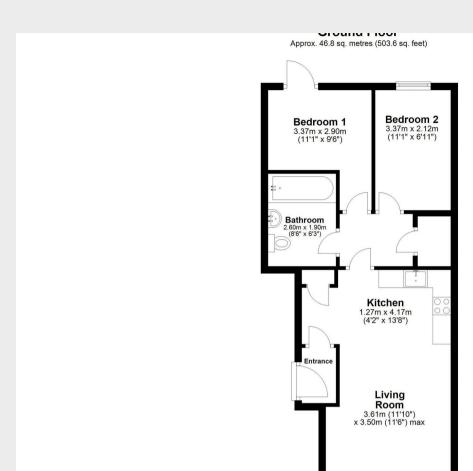

## Flat I, 408 Lea Bridge Road, London, Greater London, Fto Tor Approx. 46.8 sq. metres (503.6 sq. feet)

Guide Price £375,000

Council Tax Band: B

Guide Price £375,000 - £400,000 Looking for a Residential Investment or a purpose built flat to live in? This is superb ground floor flat with a private garden forms part of a private development consisting of four flats and a mews house. The development is located on Lea Bridge Road and provides easy access to local tubes and bus routes into central London.

Bedroom 1

Bedroom 2

90m 3.37m x 2.12m (11'1" x 6'11")

This particular apartment is located on ground floor and has its own garden, it provides an excellent & spacious layout. The open plan kitchen dinner is ideal for hosting guests with large window to the front aspect. The layout further comprises of Two double bedrooms and a good-sized family bathroom. The main bedroom also leads to a large private back garden mainly paved.

The graph shows this property's current and potential energy rating.

Ground Floor Approx. 46.8 sq. metres (503.6 sq. feet)

Total area: approx. 46.8 sq. metres (503.6 sq. feet)

337 Forest Road
London
E17 5JR
02085277007
enquiries@completion.co.uk
completion.co.uk