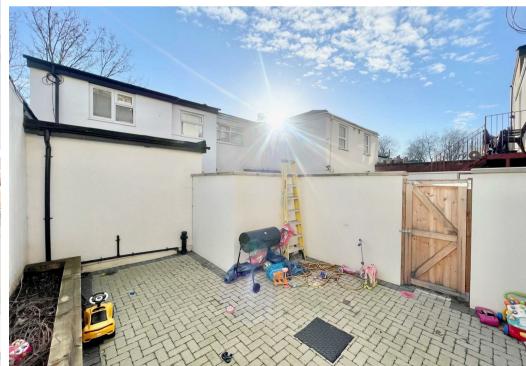

Bedroom 1

Bedroom 2

90m 3.37m x 2.12m (11'1" x 6'11")

This particular apartment is located on ground floor and has its own garden, it provides an excellent & spacious layout. The open plan kitchen dinner is ideal for hosting guests with large window to the front aspect. The layout further comprises of Two double bedrooms and a good-sized family bathroom. The main bedroom also leads to a large private back garden mainly paved.