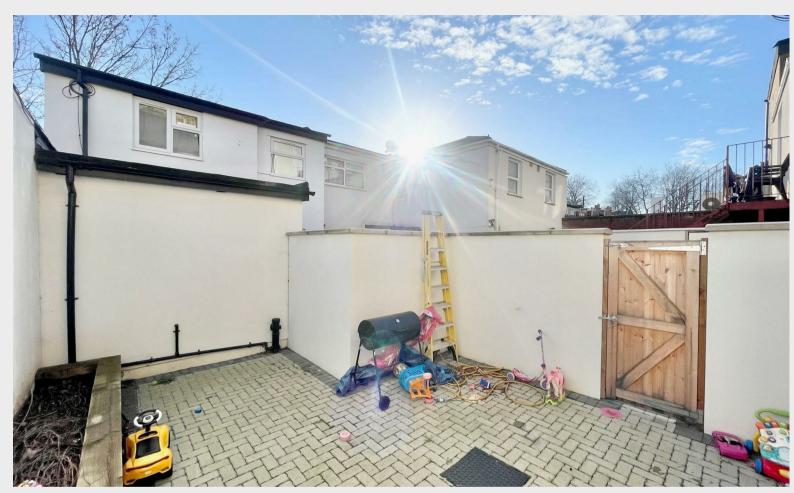

Bedroom 1

Bedroom 2

90m 3.37m x 2.12m (11'1" x 6'11")

This particular apartment is located on ground floor and has its own garden, it provides an excellent & spacious layout. The open plan kitchen dinner is ideal for hosting guests with large window to the front aspect. The layout further comprises of Two double bedrooms and a good-sized family bathroom. The main bedroom also leads to a large private back garden mainly paved.