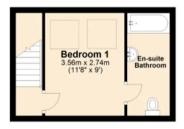

First Floor Approx. 19.0 sq. metres (204.2 sq. feet)

Ground Floor Approx. 50.9 sq. metres (548.1 sq. feet)

Total area: approx. 69.9 sq. metres (752.3 sq. feet)