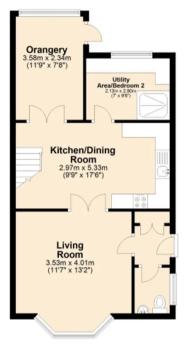

First Floor Approx. 19.0 sq. metres (204.2 sq. feet)

Ground Floor Approx. 50.9 sq. metres (548.1 sq. feet)

Total area: approx. 69.9 sq. metres (752.3 sq. feet)