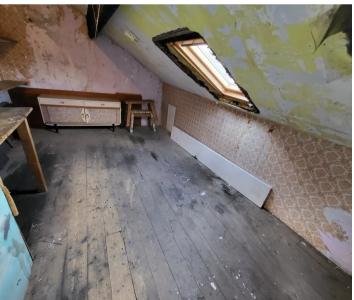

# ATTIC BEDROOM TWO

Dimensions: 5.15 x 3.09. With a single glazed window set to the gable and a double glazed velux style roof light.

The property has a yard to the front which runs round the side, where you will also find a timber shed.