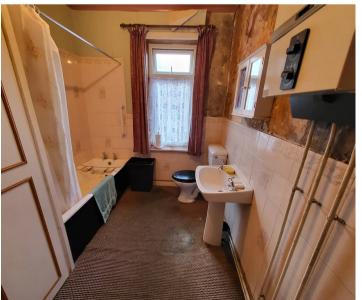

# **BATHROOM**

A large bathroom which has a white three piece suite consisting of a low level WC, a wash basin and a bath with an electric shower unit. Walls are part tiled and there is a gas water heater. A towel cupboard could be removed to create space for a shower enclosure.