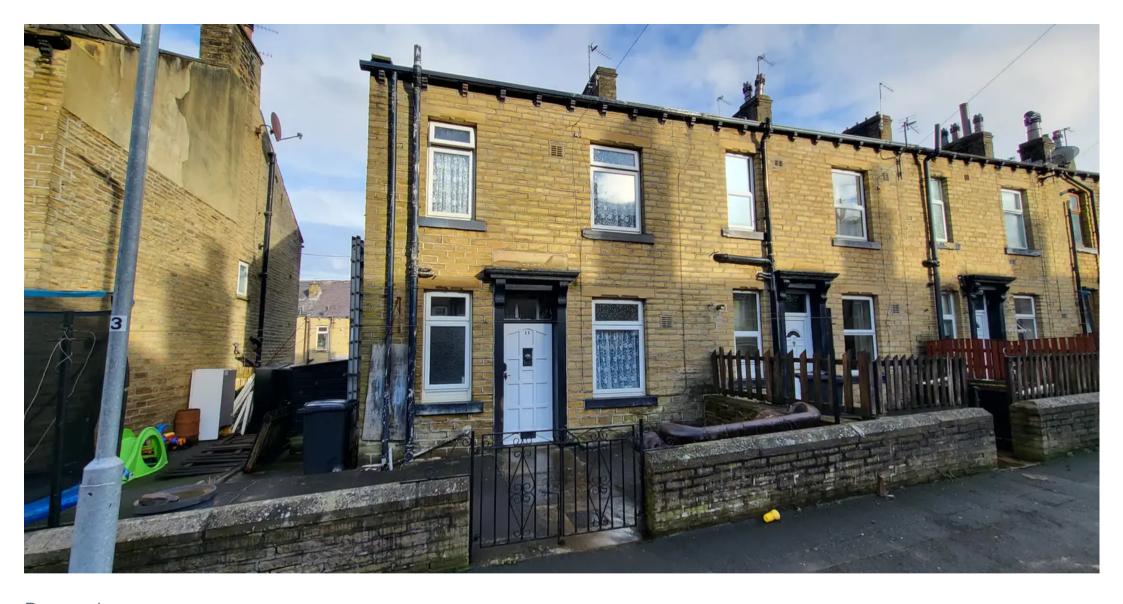

11 Grange Street, Halifax In Excess of £60,000

# 11 Grange Street

Halifax, Halifax

Are you looking for a project? Something to get your teeth into? This one's a little surprising, with accommodation over three floors, including two good bedrooms, plus the cellar. There's a yard to the front and the side which makes a larger than expected garden area, and there's a shed there, too. Some of the windows are uPVC double glazed but there's plenty to do here to keep you interested, but it would make a nice home once finished. So whether you're looking for a home and you're not frightened of doing the work to get it how you'd like it, or if you're an investor looking to get the work done to convert to a rental, then this could be an opportunity you won't want to miss.