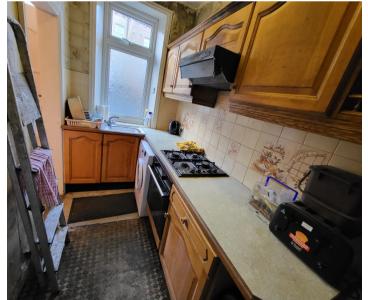

#### KITCHEN

Dimensions:  $3.61 \times 1.56$ . Fitted with base and wall units with worktops and tiled surrounds. There is a stainless steel sink unit with a mixer tap and integrated electric oven, gas hob and canopy hood. The window is double glazed, framed in uPVC.