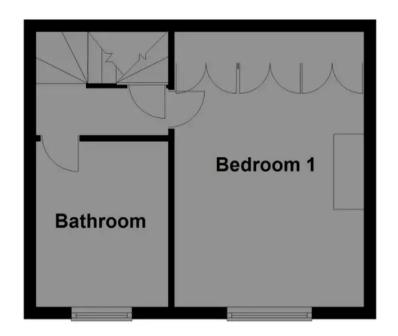

# BEDROOM ONE

Dimensions:  $3.95 \times 3.15$ . Measured to the front of an extensive range of fitted wardrobes which run right along the rear wall. The window is double glazed, framed in uPVC.

# **BATHROOM**

A large bathroom which has a white three piece suite consisting of a low level WC, a wash basin and a bath with an electric shower unit. Walls are part tiled and there is a gas water heater. A towel cupboard could be removed to create space for a shower enclosure.

**Ground Floor** 

**First Floor** 

**Second Floor** 

Floor plans are indicative and are not drawn to scale. Plan produced using PlanUp.