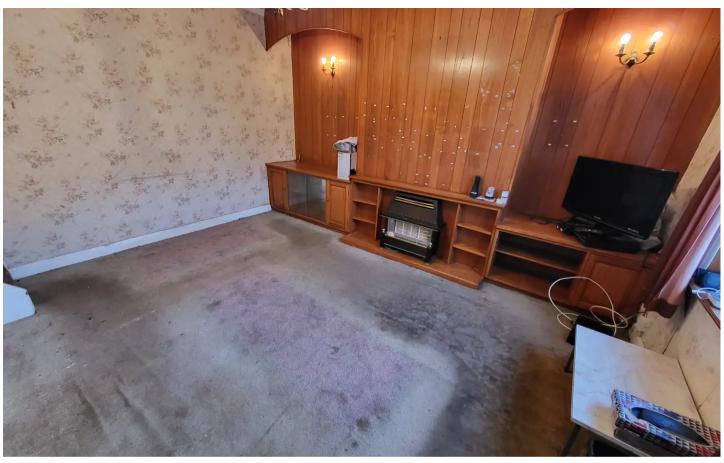

# LOUNGE

Dimensions:  $4.57 \times 3.79$ . One wall is fully panelled and incorporates shelving, a display cabinet and a fitted gas fire. The window is double glazed, framed in uPVC.