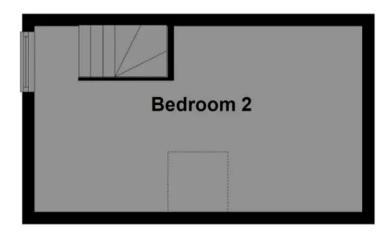

# ATTIC BEDROOM TWO

Dimensions: 5.15 x 3.09. With a single glazed window set to the gable and a double glazed velux style roof light.

The property has a yard to the front which runs round the side, where you will also find a timber shed.

**Ground Floor** 

**First Floor** 

**Second Floor** 

Floor plans are indicative and are not drawn to scale. Plan produced using PlanUp.