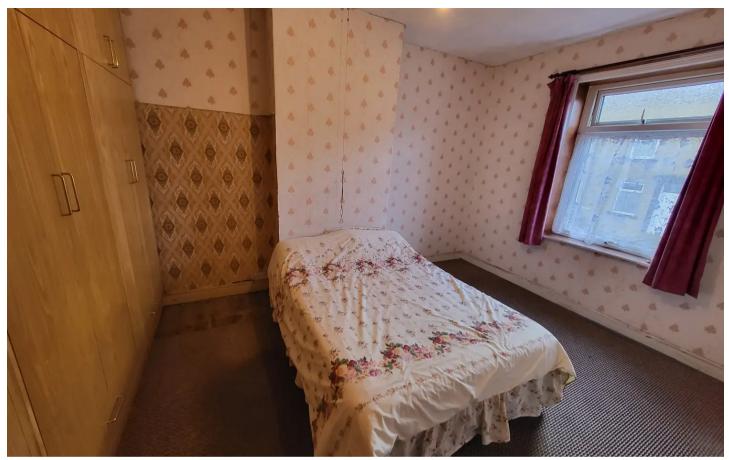

# BEDROOM ONE

Dimensions:  $3.95 \times 3.15$ . Measured to the front of an extensive range of fitted wardrobes which run right along the rear wall. The window is double glazed, framed in uPVC.