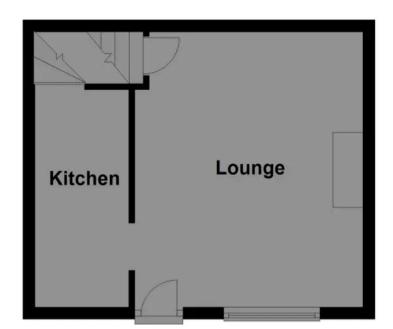

# LOUNGE

Dimensions:  $4.57 \times 3.79$ . One wall is fully panelled and incorporates shelving, a display cabinet and a fitted gas fire. The window is double glazed, framed in uPVC.

#### KITCHEN

Dimensions:  $3.61 \times 1.56$ . Fitted with base and wall units with worktops and tiled surrounds. There is a stainless steel sink unit with a mixer tap and integrated electric oven, gas hob and canopy hood. The window is double glazed, framed in uPVC.

**Ground Floor** 

**First Floor** 

**Second Floor** 

Floor plans are indicative and are not drawn to scale. Plan produced using PlanUp.