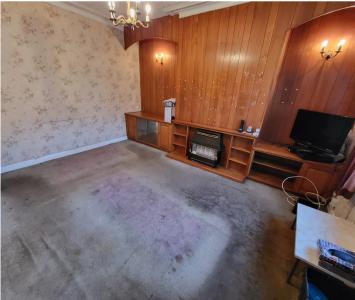

# LOUNGE

Dimensions:  $4.57 \times 3.79$ . One wall is fully panelled and incorporates shelving, a display cabinet and a fitted gas fire. The window is double glazed, framed in uPVC.