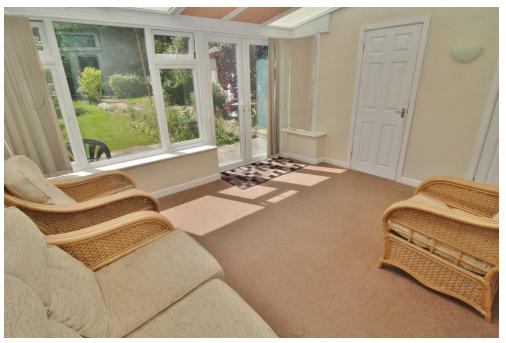

## **PORCH**

**HALLWAY** 

**LIVING ROOM** 15' 4" x 12' (4.67m x 3.66m)

**DINING ROOM** 12' 1" x 10' 3" (3.68m x 3.12m)

**KITCHEN** 8' 9" x 7' (2.67m x 2.13m)

**CONSERVATORY** 13' x 11' 4" (3.96m x 3.45m)

WC