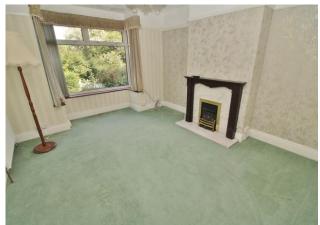

## **PORCH**

**HALLWAY** 

**LIVING ROOM** 15' 4" x 12' (4.67m x 3.66m)

**DINING ROOM** 12' 1" x 10' 3" (3.68m x 3.12m)

**KITCHEN** 8' 9" x 7' (2.67m x 2.13m)

**CONSERVATORY** 13' x 11' 4" (3.96m x 3.45m)

WC