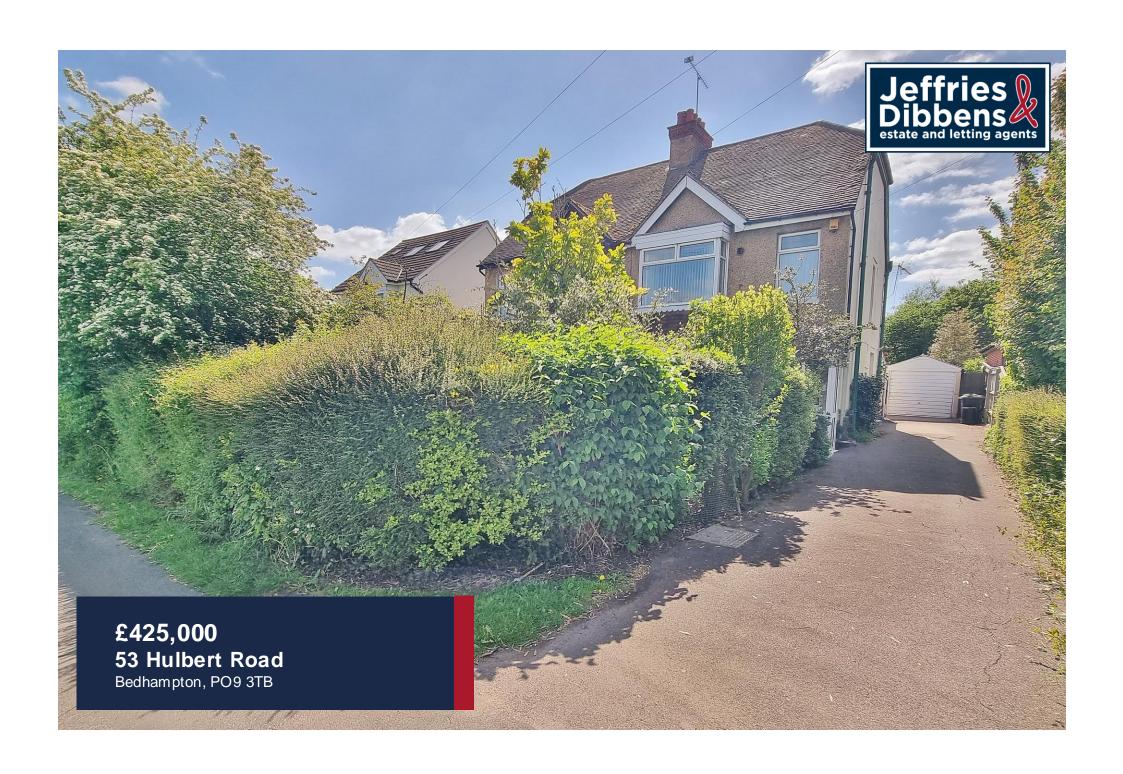

## **PROPERTY SUMMARY**

Offered with No Forward Chain, this three bedroom semi-detached family home offers huge scope for modernisation. Benefiting from off road parking via the driveway as well as a garage, there is also a well tended West facing rear garden. The front garden offers a private enclosed lawned area with potential to extend the driveway. The spacious internal accommodation comprises living room with bay window, separate dining room, fitted kitchen and a large conservatory with WC. The first floor landing leads to three well proportioned bedrooms and the bathroom suite. An internal viewing is essential to appreciate the potential to enhance and extend (subject to the usual permissions). Keys with agents.