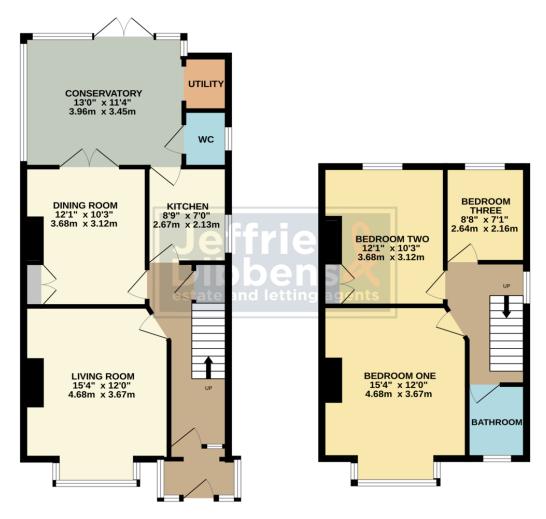

## **PORCH**

**HALLWAY** 

**LIVING ROOM** 15' 4" x 12' (4.67m x 3.66m)

**DINING ROOM** 12' 1" x 10' 3" (3.68m x 3.12m)

**KITCHEN** 8' 9" x 7' (2.67m x 2.13m)

**CONSERVATORY** 13' x 11' 4" (3.96m x 3.45m)

WC

UTILITY

**LANDING** 

**BEDROOM ONE** 15' 4" x 12' (4.67m x 3.66m)

**BEDROOM TWO** 12' 1" x 10' 3" (3.68m x 3.12m)

**BEDROOM THREE** 8' 8" x 7' 1" (2.64m x 2.16m)

**BATHROOM** 

# **GARAGE**

**GROUND FLOOR** 644 sq.ft. (59.8 sq.m.) approx. 1ST FLOOR 435 sq.ft. (40.4 sq.m.) approx.

TOTAL FLOOR AREA: 1079 sq.ft. (100.2 sq.m.) approx.

Whilst every attempt has been made to ensure the accuracy of the floorplan contained here, measurements of doors, windows, rooms and any other items are approximate and no responsibility to taken for any error, prospective purchaser. The services, systems and applicances shown have not been tested and no guarantee as to their operability or efficiency can be given.