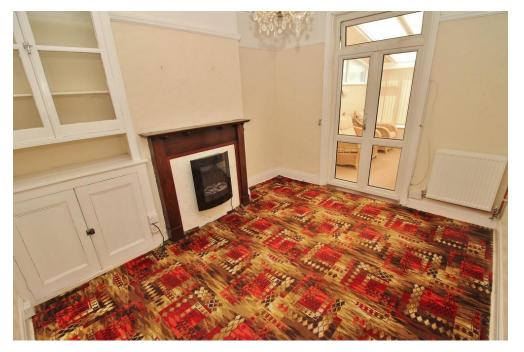

## **PORCH**

**HALLWAY** 

**LIVING ROOM** 15' 4" x 12' (4.67m x 3.66m)

**DINING ROOM** 12' 1" x 10' 3" (3.68m x 3.12m)

**KITCHEN** 8' 9" x 7' (2.67m x 2.13m)

**CONSERVATORY** 13' x 11' 4" (3.96m x 3.45m)

WC