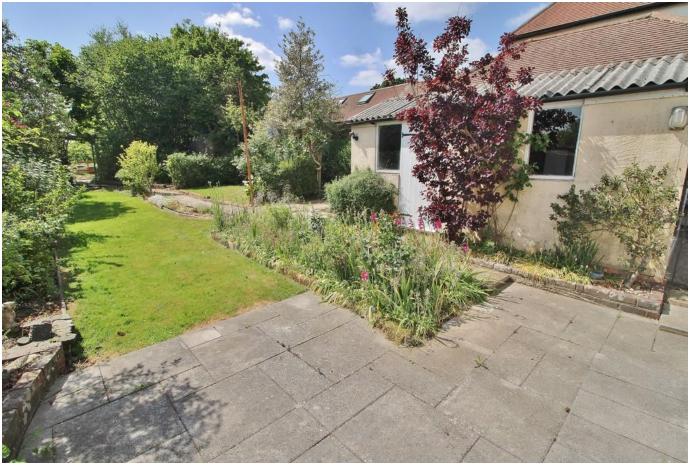

## **PROPERTY SUMMARY**

Offered with No Forward Chain, this three bedroom semi-detached family home offers huge scope for modernisation. Benefiting from off road parking via the driveway as well as a garage, there is also a well tended West facing rear garden. The front garden offers a private enclosed lawned area with potential to extend the driveway. The spacious internal accommodation comprises living room with bay window, separate dining room, fitted kitchen and a large conservatory with WC. The first floor landing leads to three well proportioned bedrooms and the bathroom suite. An internal viewing is essential to appreciate the potential to enhance and extend (subject to the usual permissions). Keys with agents.