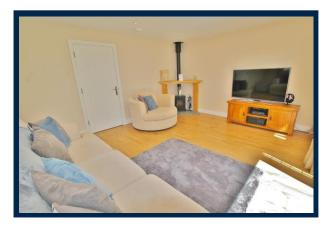

ures and benefits expected from a 'new build' house including, on the ground floor, a lovely fully fitted kitchen, cloakroom, and a wonderful bright, airy and particularly spacious lounge/dining room which has a log burning stove and patio doors looking out onto the well tended southerly facing rear garden. On the upper floors there are three bedrooms, all of which are doubles including a master en-suite and the family bathroom. Outside there is ample driveway parking with side access leading to the rear garden. Contact Jeffries to arrange an internal viewing."

Rob Jones, Branch Manager, Havant Office

# **ENTRANCE HALL**

### **KITCHEN**

10' 4" x 9' 1" (3.15m x 2.77m)

# WC

#### LOUNGE

15' 1" x 13' 5" (4.6m x 4.09m)

#### LANDING

#### **BEDROOM ONE**

15' 1" x 10' 10" (4.6m x 3.3m)



# **ENSUITE**

### **BEDROOM TWO**

15' 1" x 9' (4.6m x 2.74m)

#### **BATHROOM**

# **BEDROOM**

15' 1" x 13' 2" (4.6m x 4.01m)

# **OUTSIDE**

Block paved driveway providing parking for two cars
Southerly facing garden









AGENTS' NOTE: All measurements shown are approximate and may have been taken with a sonic measure and therefore should be verified. No electrical, mechanical or gas appliances have been tested by a representative of this company. These particulars do not constitute any part of an offer or contract. None of the statements contained in these particulars are to be relied on as statements or representations of fact and any intending purchaser must satisfy himself by inspection or otherwise to the correctness of each of the statements contained in these particulars.