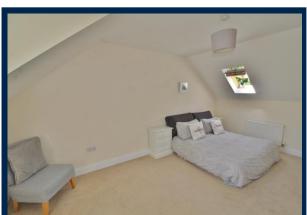

#### **BEDROOM ONE**

15' 1" x 10' 10" (4.6m x 3.3m)

# **BEDROOM**

15' 1" x 13' 2" (4.6m x 4.01m)