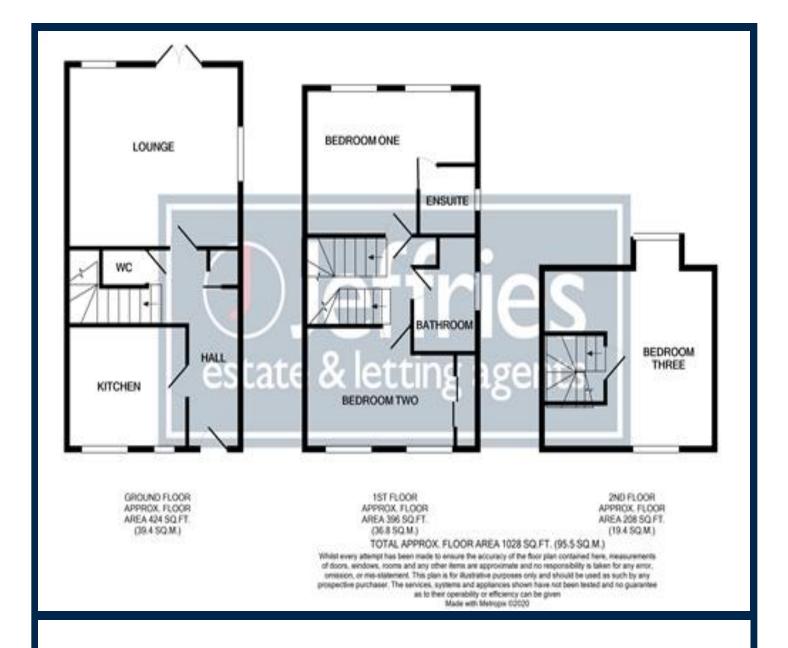

# **ENTRANCE HALL**

### **KITCHEN**

10' 4" x 9' 1" (3.15m x 2.77m)

# WC

#### LOUNGE

15' 1" x 13' 5" (4.6m x 4.09m)

#### LANDING

#### **BEDROOM ONE**

15' 1" x 10' 10" (4.6m x 3.3m)

# **ENSUITE**

### **BEDROOM TWO**

15' 1" x 9' (4.6m x 2.74m)

#### **BATHROOM**

# **BEDROOM**

15' 1" x 13' 2" (4.6m x 4.01m)

# **OUTSIDE**

Block paved driveway providing parking for two cars
Southerly facing garden

AGENTS' NOTE: All measurements shown are approximate and may have been taken with a sonic measure and therefore should be verified. No electrical, mechanical or gas appliances have been tested by a representative of this company. These particulars do not constitute any part of an offer or contract. None of the statements contained in these particulars are to be relied on as statements or representations of fact and any intending purchaser must satisfy himself by inspection or otherwise to the correctness of each of the statements contained in these particulars. The Vendor does not make or give, and neither Jeffries & Partners nor any person in their employment has any authority to make or give, any representation or warranty whatever in relation to this property. Jeffries & Partners Ltd. Registered in England No. 3185348 registered office: 196 Havant Road, Drayton, Portsmouth, PO6 2EH