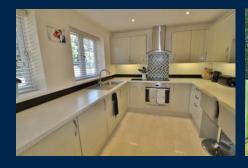

£325,000 Freehold







3 Denn Fields Denvilles Havant PO9 2QZ

- Spacious Semi-Detached House
- Three Bedrooms (Master Ensuite)
- Light and Airy Lounge
- Southerly Facing Rear Garden

"Located in small and exclusive private road In Denvilles, this attractive and well presented Georgian style home, arranged over three floors, is sure to attract early interest. The property, which was built in 2015, has all the features and benefits expected from a 'new build' house including, on the ground floor, a lovely fully fitted kitchen, cloakroom, and a wonderful bright, airy and particularly spacious lounge/dining room which has a log burning stove and patio doors looking out onto the well tended southerly facing rear garden. On the upper floors there are three bedrooms, all of which are doubles including a master e