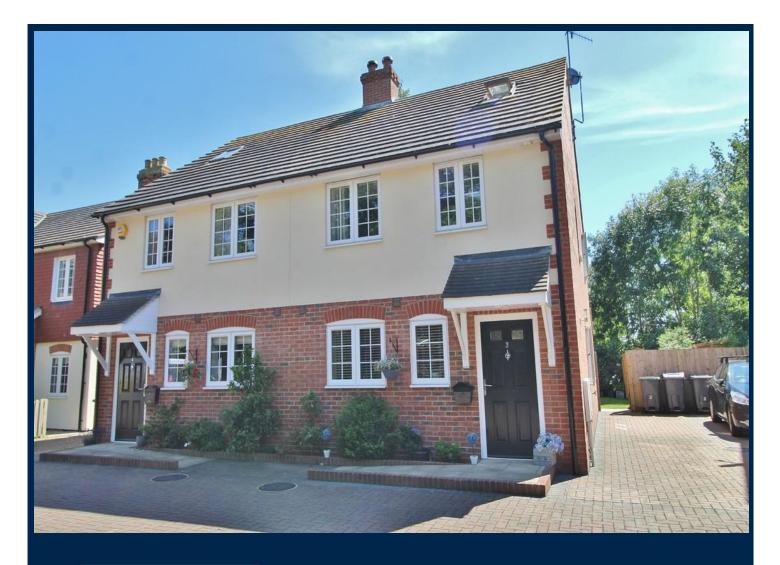

£325,000 Freehold

3 Denn Fields Denvilles Havant PO9 2QZ

- Spacious Semi-Detached House
- Three Bedrooms (Master Ensuite)
- Light and Airy Lounge
- Southerly Facing Rear Garden

"Located in small and exclusive private road In Denvilles, this attractive and well presented Georgian style home, arranged over three floors, is sure to attract early interest. The property, which was built in 2015, has all the features and benefits expected from a 'new build' house including, on the ground floor, a lovely fully fitted kitchen, cloakroom, and a wonderful bright, airy and particularly spacious lounge/dining room which has a log burning stove and patio doors looking out onto the well tended southerly facing rear garden. On the upper floors there are three bedrooms, all of which are doubles including a master en-suite and the family bathroom. Outside there is ample driveway parking with side access leading to the rear garden. Contact Jeffries to arrange an internal viewing."