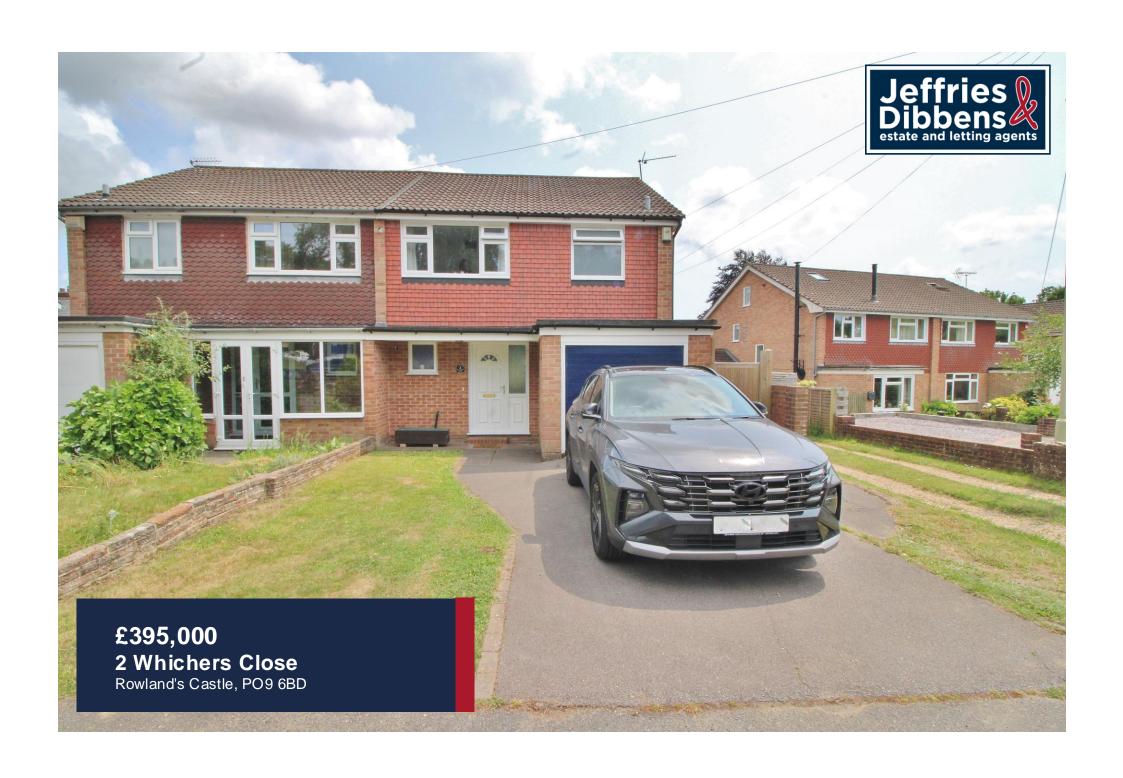

## PROPERTY SUMMARY

Located on the fringe of the beautiful village of Rowlands Castle this lovely semi detached home would make a wonderful purchase for any discerning buyer! The property is beautifully presented and overlooks a picturesque grass meadow. The accommodation comprises, on the ground floor, a contemporary open-plan living space including a lounge/dining area, ground floor cloakroom and fully fitted kitchen. On the first floor there are three bedrooms and a modern bathroom suite. Outside there is a front garden, hardstanding, and the integral GARAGE. There is side pedestrian access to the low maintenance rear garden which is mainly laid to lawn with patio area.