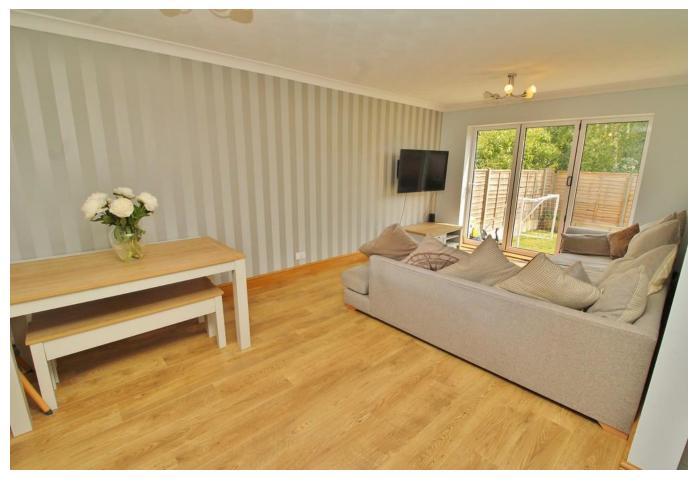

## PROPERTY SUMMARY

Located on the fringe of the beautiful village of Rowlands Castle this lovely semi detached home would make a wonderful purchase for any discerning buyer! The property is beautifully presented and overlooks a picturesque grass meadow. The accommodation comprises, on the ground floor, a contemporary open-plan living space including a lounge/dining area, ground floor cloakroom and fully fitted kitchen. On the first floor there are three bedrooms and a modern bathroom suite. Outside there is a front garden, hardstanding, and the integral GARAGE. There is side pedestrian access to the low maintenance rear garden which is mainly laid to lawn with patio area.

**HALL** 

WC

**LOUNGE/DINER** 20' 3" x 19' 7" (6.17m x 5.97m)

**KITCHEN** 11' 4" x 8' 9" (3.45m x 2.67m)

**LANDING** 

**BEDROOM ONE** 15' 6" x 10' 10" (4.72m x 3.3m)

**BEDROOM TWO** 8' 10" x 8' 6" (2.69m x 2.59m)