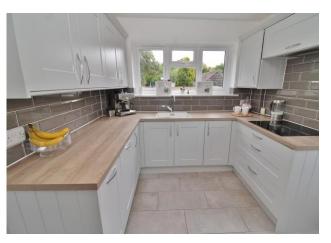

## PROPERTY SUMMARY

Located on the fringe of the beautiful village of Rowlands Castle this lovely semi detached home would make a wonderful purchase for any discerning buyer! The property is beautifully presented and overlooks a picturesque grass meadow. The accommodation comprises, on the ground floor, a contemporary open-plan living space including a lounge/dining area, ground floor cloakroom and fully fitted kitchen. On the first floor there are three bedrooms and a modern bathroom suite. Outside there is a front garden, hardstanding, and the integral GARAGE. There is side pedestrian access to the low maintenance rear garden which is mainly laid to lawn with patio area.

**HALL** 

WC

**LOUNGE/DINER** 20' 3" x 19' 7" (6.17m x 5.97m)

**KITCHEN** 11' 4" x 8' 9" (3.45m x 2.67m)

**LANDING** 

**BEDROOM ONE** 15' 6" x 10' 10" (4.72m x 3.3m)

**BEDROOM TWO** 8' 10" x 8' 6" (2.69m x 2.59m)