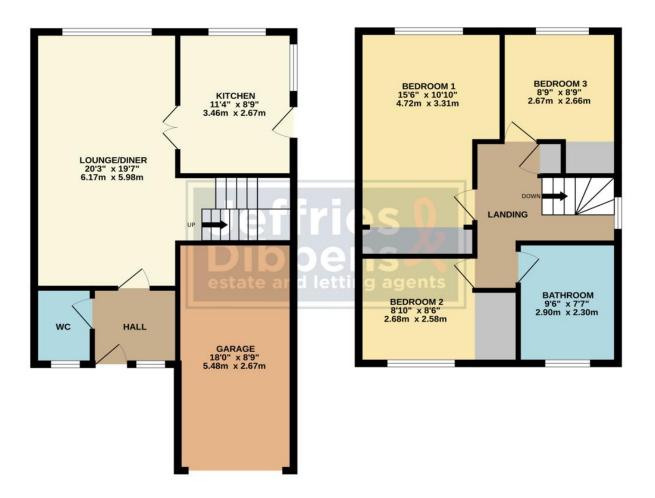

**HALL** 

WC

**LOUNGE/DINER** 20' 3" x 19' 7" (6.17m x 5.97m)

**KITCHEN** 11' 4" x 8' 9" (3.45m x 2.67m)

**LANDING** 

**BEDROOM ONE** 15' 6" x 10' 10" (4.72m x 3.3m)

**BEDROOM TWO** 8' 10" x 8' 6" (2.69m x 2.59m)

**BEDROOM THREE** 8' 9" x 8' 9" (2.67m x 2.67m)

**BATHROOM** 9' 6" x 7' 7" (2.9m x 2.31m)

**GARAGE** 18' 0" x 8' 9" (5.49m x 2.67m)

GROUND FLOOR 1ST FLOOR

Whilst every attempt has been made to ensure the accuracy of the floorplan contained here, measurements of doors, windows, rooms and any other items are approximate and no responsibility is taken for any error, omission or mis-statement. This plan is for illustrative purposes only and should be used as such by any prospective purchaser. The services, systems and appliances shown have not been tested and no guarantee as to their operability or efficiency can be given.