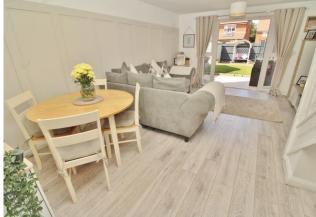

# **HALL**

**KITCHEN** 10' x 6' 2" (3.05m x 1.88m)

WC

**LOUNGE/DINER** 17' 4" x 12' 10" (5.28m x 3.91m)

**LANDING** 

**BEDROOM ONE** 12' 10" x 8' 11" (3.91m x 2.72m)

**ENSUITE** 

**BEDROOM TWO** 12' 10" x 8' 5" (3.91m x 2.57m)