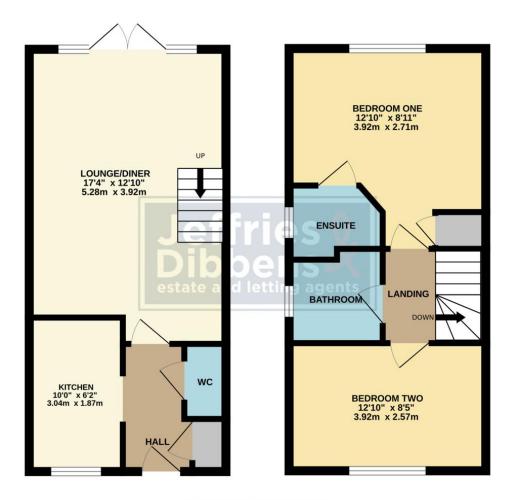

# **HALL**

**KITCHEN** 10' x 6' 2" (3.05m x 1.88m)

WC

**LOUNGE/DINER** 17' 4" x 12' 10" (5.28m x 3.91m)

**LANDING** 

**BEDROOM ONE** 12' 10" x 8' 11" (3.91m x 2.72m)

**ENSUITE** 

**BEDROOM TWO** 12' 10" x 8' 5" (3.91m x 2.57m)

**BATHROOM** 

# **AGENTS NOTE**

We understand there is an annual estate charge of £315.91

**GROUND FLOOR** 354 sq.ft. (32.9 sq.m.) approx.

FIRST FLOOR 354 sq.ft. (32.9 sq.m.) approx.

TOTAL FLOOR AREA: 764sq.ft. (71.0 sq.m.) approx.