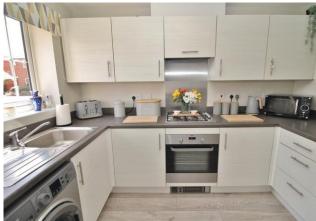

# **HALL**

**KITCHEN** 10' x 6' 2" (3.05m x 1.88m)

WC

**LOUNGE/DINER** 17' 4" x 12' 10" (5.28m x 3.91m)

**LANDING** 

**BEDROOM ONE** 12' 10" x 8' 11" (3.91m x 2.72m)

**ENSUITE** 

**BEDROOM TWO** 12' 10" x 8' 5" (3.91m x 2.57m)