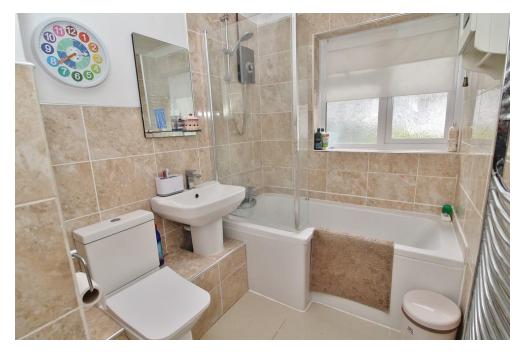

# **HALLWAY**

**WC/UTILITY** 

**BEDROOM ONE** 12' x 10' 5" (3.66m x 3.18m)

**BATHROOM** 

**BEDROOM TWO** 10' 9" x 7' 10" (3.28m x 2.39m)

**BEDROOM THREE** 8' 10" x 7' 7" (2.69m x 2.31m)

**KITCHEN/BREAKFAST ROOM** 14' 8" x 11' 5" (4.47m x 3.48m)