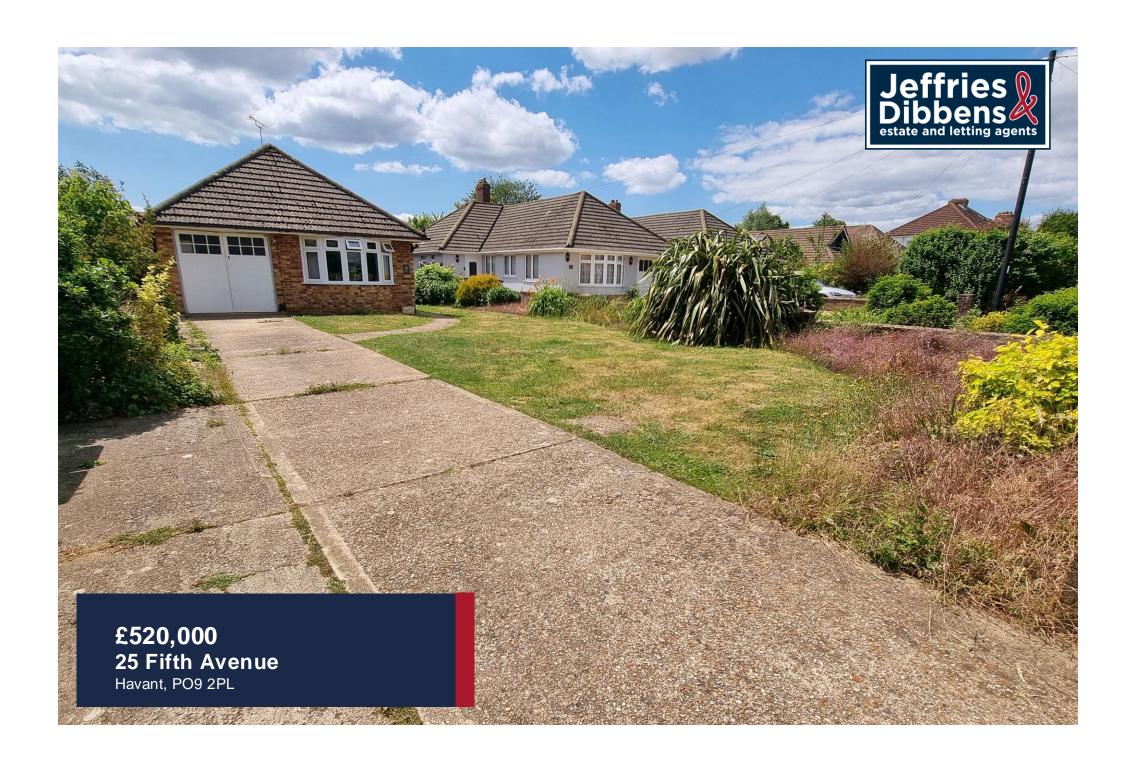

## **PROPERTY SUMMARY**

This spacious detached bungalow is nicely situated in the well regarded location of Fifth Avenue, Denvilles. The property is set on a fantastic plot which affords ample parking to the front whilst the wonderful south facing landscaped rear garden measures 140' (approx.) and benefits from an amazing Swim Spa and a fantastic log cabin/home office with wi-fi, heating and electrics. Internally the property comprises three bedrooms, modern bathroom suite, a well fitted kitchen and a spacious open plan lounge/dining area with a stunning feature vaulted ceiling. Other future proofing features include solar panels (owned) and electric car charging pod. An internal viewing is essential to appreciate all that this lovely property has to offer.