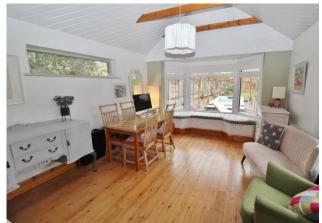

## **PROPERTY SUMMARY**

This spacious detached bungalow is nicely situated in the well regarded location of Fifth Avenue, Denvilles. The property is set on a fantastic plot which affords ample parking to the front whilst the wonderful south facing landscaped rear garden measures 140' (approx.) and benefits from an amazing Swim Spa and a fantastic log cabin/home office with wi-fi, heating and electrics. Internally the property comprises three bedrooms, modern bathroom suite, a well fitted kitchen and a spacious open plan lounge/dining area with a stunning feature vaulted ceiling. Other future proofing features include solar panels (owned) and electric car charging pod. An internal viewing is essential to appreciate all that this lovely property has to offer.

**LOUNGE** 14' 5" x 11' 11" (4.39m x 3.63m)

**DINING ROOM** 13' 10" x 12' 2" (4.22m x 3.71m)

**LOG CABIN** 17' 10" x 11' 5" (5.44m x 3.48m)

GARDEN (NOT ACTUAL POSITION) GROUND FLOOR

Whilst every attempt has been made to ensure the accuracy of the floorplan contained here, measurements of doors, windows, rooms and any other items are approximate and no responsibility is taken for any error, omission or mis-statement. This plan is for illustrative purposes only and should be used as such by any prospective purchaser. The services, systems and appliances shown have not been tested and no guarantee as to their operability or efficiency can be given. Made with Metropix ©2023