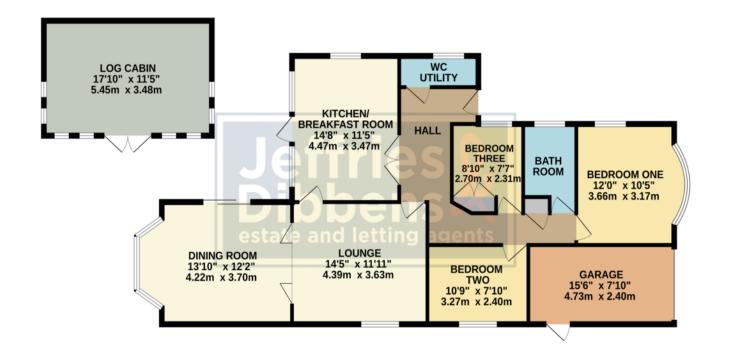

# **HALLWAY**

**WC/UTILITY** 

**BEDROOM ONE** 12' x 10' 5" (3.66m x 3.18m)

**BATHROOM** 

**BEDROOM TWO** 10' 9" x 7' 10" (3.28m x 2.39m)

**BEDROOM THREE** 8' 10" x 7' 7" (2.69m x 2.31m)

**KITCHEN/BREAKFAST ROOM** 14' 8" x 11' 5" (4.47m x 3.48m)

**LOUNGE** 14' 5" x 11' 11" (4.39m x 3.63m)

**DINING ROOM** 13' 10" x 12' 2" (4.22m x 3.71m)

**LOG CABIN** 17' 10" x 11' 5" (5.44m x 3.48m)

GARDEN (NOT ACTUAL POSITION) GROUND FLOOR

Whilst every attempt has been made to ensure the accuracy of the floorplan contained here, measurements of doors, windows, rooms and any other items are approximate and no responsibility is taken for any error, omission or mis-statement. This plan is for illustrative purposes only and should be used as such by any prospective purchaser. The services, systems and appliances shown have not been tested and no guarantee as to their operability or efficiency can be given. Made with Metropix ©2023