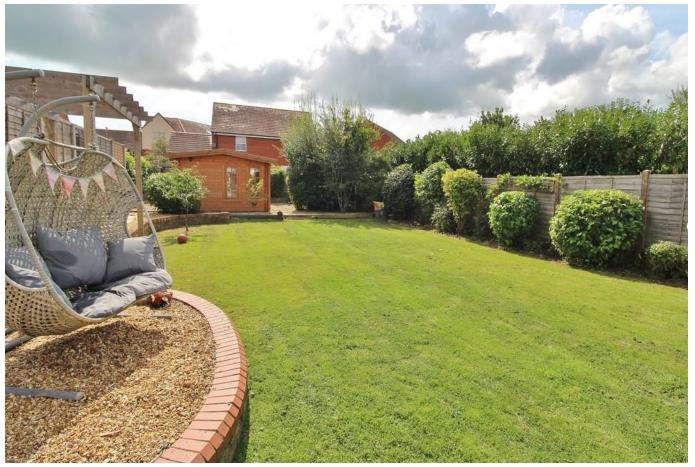

## **PROPERTY SUMMARY**

This spacious detached bungalow is nicely situated in the well regarded location of Fifth Avenue, Denvilles. The property is set on a fantastic plot which affords ample parking to the front whilst the wonderful south facing landscaped rear garden measures 140' (approx.) and benefits from an amazing Swim Spa and a fantastic log cabin/home office with wi-fi, heating and electrics. Internally the property comprises three bedrooms, modern bathroom suite, a well fitted kitchen and a spacious open plan lounge/dining area with a stunning feature vaulted ceiling. Other future proofing features include solar panels (owned) and electric car charging pod. An internal viewing is essential to appreciate all that this lovely property has to offer.

**LOUNGE** 14' 5" x 11' 11" (4.39m x 3.63m)

**DINING ROOM** 13' 10" x 12' 2" (4.22m x 3.71m)

**LOG CABIN** 17' 10" x 11' 5" (5.44m x 3.48m)

GARDEN (NOT ACTUAL POSITION) GROUND FLOOR

Whilst every attempt has been made to ensure the accuracy of the floorplan contained here, measurements of doors, windows, rooms and any other items are approximate and no responsibility is taken for any error, omission or mis-statement. This plan is for illustrative purposes only and should be used as such by any prospective purchaser. The services, systems and appliances shown have not been tested and no guarantee as to their operability or efficiency can be given. Made with Metropix ©2023