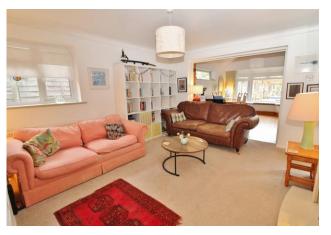

## **PROPERTY SUMMARY**

This spacious detached bungalow is nicely situated in the well regarded location of Fifth Avenue, Denvilles. The property is set on a fantastic plot which affords ample parking to the front whilst the wonderful south facing landscaped rear garden measures 140' (approx.) and benefits from an amazing Swim Spa and a fantastic log cabin/home office with wi-fi, heating and electrics. Internally the property comprises three bedrooms, modern bathroom suite, a well fitted kitchen and a spacious open plan lounge/dining area with a stunning feature vaulted ceiling. Other future proofing features include solar panels (owned) and electric car charging pod. An internal viewing is essential to appreciate all that this lovely property has to offer.

**LOUNGE** 14' 5" x 11' 11" (4.39m x 3.63m)

**DINING ROOM** 13' 10" x 12' 2" (4.22m x 3.71m)

**LOG CABIN** 17' 10" x 11' 5" (5.44m x 3.48m)

GARDEN (NOT ACTUAL POSITION) GROUND FLOOR

Whilst every attempt has been made to ensure the accuracy of the floorplan contained here, measurements of doors, windows, rooms and any other items are approximate and no responsibility is taken for any error, omission or mis-statement. This plan is for illustrative purposes only and should be used as such by any prospective purchaser. The services, systems and appliances shown have not been tested and no guarantee as to their operability or efficiency can be given. Made with Metropix ©2023