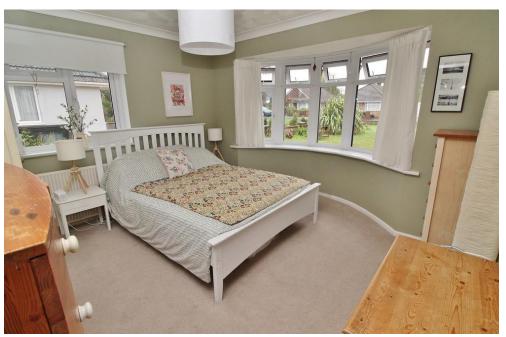

# **HALLWAY**

**WC/UTILITY** 

**BEDROOM ONE** 12' x 10' 5" (3.66m x 3.18m)

**BATHROOM** 

**BEDROOM TWO** 10' 9" x 7' 10" (3.28m x 2.39m)

**BEDROOM THREE** 8' 10" x 7' 7" (2.69m x 2.31m)

**KITCHEN/BREAKFAST ROOM** 14' 8" x 11' 5" (4.47m x 3.48m)