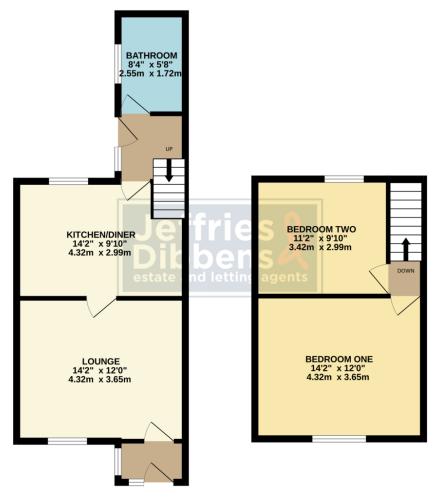

# **PORCH**

**LOUNGE** 14' 2" x 12' (4.32m x 3.66m)

**KITCHEN/BREAKFAST ROOM** 14' 2" x 9' 10" (4.32m x 3m)

**REAR LOBBY** 

**BATHROOM** 8' 4" x 5' 8" (2.54m x 1.73m)

**LANDING** 

**BEDROOM ONE** 14' 2" x 12' (4.32m x 3.66m)

**BEDROOM TWO** 11' 2" x 9' 10" (3.4m x 3m)

GROUND FLOOR 407 sq.ft. (37.8 sq.m.) approx. 308 sq.ft. (28.6 sq.m.) approx.

TOTAL FLOOR AREA: 715 sq.ft. (66.5 sq.m.) approx.

Whilst every alternal has been made to ensure the accuracy of the floorplan costused free, measurement of doors, undowed, rooms and my other terms an approximate and or responsibility is taken for only entry, omission or mis-statement. This plan is for illustrative purposes only and should be used as such by any prospective purchaser. The services, systems and applicances shown have not been tested and no guarante as to their operability or efficiency can be given.