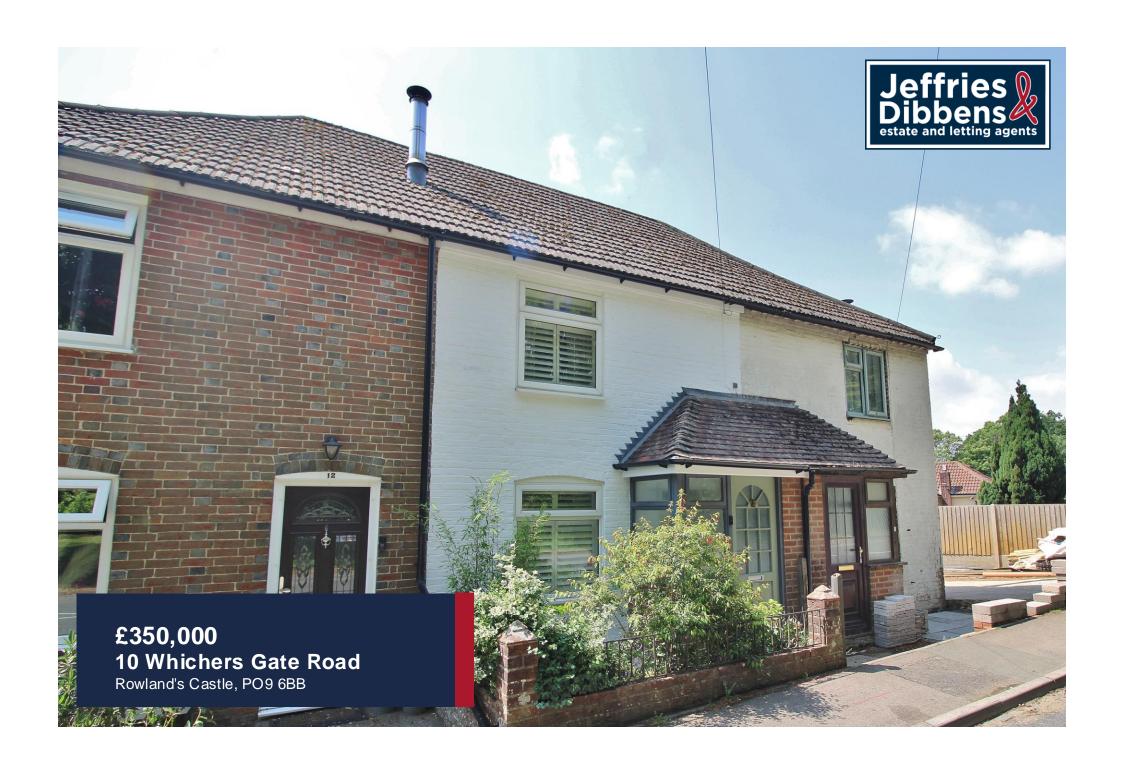

## PROPERTY SUMMARY

This lovely two double bedroom period cottage, which is situated less than a mile from the Green in Rowlands Castle, has been wonderfully modernised whilst still retaining a charming characterful ambiance. The accommodation consists of a lounge with feature exposed brick fireplace, log burner and wooden flooring, a light and airy modern fitted kitchen/breakfast room and a recently installed bathroom suite. Upstairs there are two double bedrooms both with wood flooring and wardrobe/store cupboards. Outside there is a parking area accessed via a shared drive and a long mainly lawn rear garden.