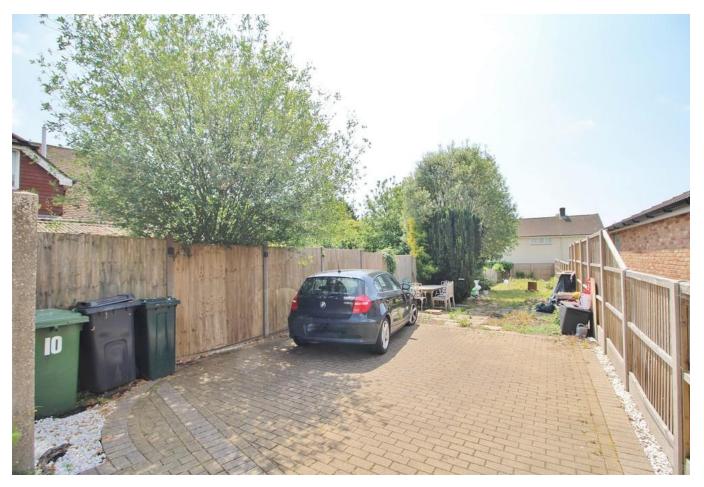

## PROPERTY SUMMARY

This lovely two double bedroom period cottage, which is situated less than a mile from the Green in Rowlands Castle, has been wonderfully modernised whilst still retaining a charming characterful ambiance. The accommodation consists of a lounge with feature exposed brick fireplace, log burner and wooden flooring, a light and airy modern fitted kitchen/breakfast room and a recently installed bathroom suite. Upstairs there are two double bedrooms both with wood flooring and wardrobe/store cupboards. Outside there is a parking area accessed via a shared drive and a long mainly lawn rear garden.