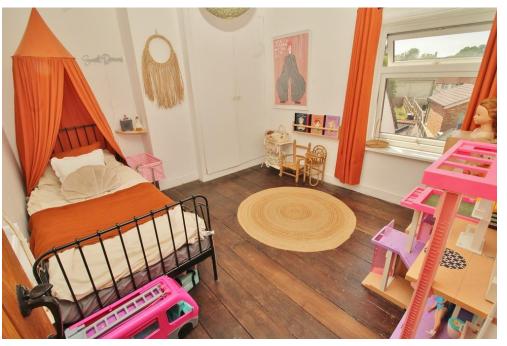

## PROPERTY SUMMARY

This lovely two double bedroom period cottage, which is situated less than a mile from the Green in Rowlands Castle, has been wonderfully modernised whilst still retaining a charming characterful ambiance. The accommodation consists of a lounge with feature exposed brick fireplace, log burner and wooden flooring, a light and airy modern fitted kitchen/breakfast room and a recently installed bathroom suite. Upstairs there are two double bedrooms both with wood flooring and wardrobe/store cupboards. Outside there is a parking area accessed via a shared drive and a long mainly lawn rear garden.

# **PORCH**

**LOUNGE** 14' 2" x 12' (4.32m x 3.66m)

**KITCHEN/BREAKFAST ROOM** 14' 2" x 9' 10" (4.32m x 3m)

**REAR LOBBY** 

**BATHROOM** 8' 4" x 5' 8" (2.54m x 1.73m)

**LANDING** 

**BEDROOM ONE** 14' 2" x 12' (4.32m x 3.66m)