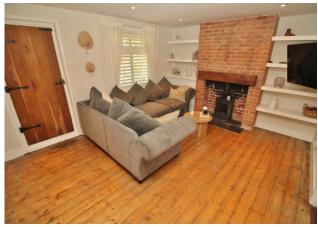

## PROPERTY SUMMARY

This lovely two double bedroom period cottage, which is situated less than a mile from the Green in Rowlands Castle, has been wonderfully modernised whilst still retaining a charming characterful ambiance. The accommodation consists of a lounge with feature exposed brick fireplace, log burner and wooden flooring, a light and airy modern fitted kitchen/breakfast room and a recently installed bathroom suite. Upstairs there are two double bedrooms both with wood flooring and wardrobe/store cupboards. Outside there is a parking area accessed via a shared drive and a long mainly lawn rear garden.