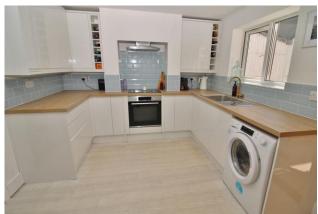

## PROPERTY SUMMARY

This lovely two double bedroom period cottage, which is situated less than a mile from the Green in Rowlands Castle, has been wonderfully modernised whilst still retaining a charming characterful ambiance. The accommodation consists of a lounge with feature exposed brick fireplace, log burner and wooden flooring, a light and airy modern fitted kitchen/breakfast room and a recently installed bathroom suite. Upstairs there are two double bedrooms both with wood flooring and wardrobe/store cupboards. Outside there is a parking area accessed via a shared drive and a long mainly lawn rear garden.