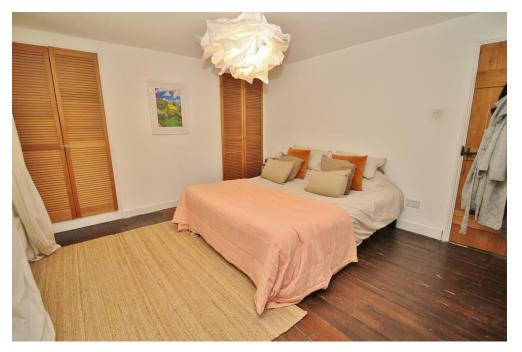

## PROPERTY SUMMARY

This lovely two double bedroom period cottage, which is situated less than a mile from the Green in Rowlands Castle, has been wonderfully modernised whilst still retaining a charming characterful ambiance. The accommodation consists of a lounge with feature exposed brick fireplace, log burner and wooden flooring, a light and airy modern fitted kitchen/breakfast room and a recently installed bathroom suite. Upstairs there are two double bedrooms both with wood flooring and wardrobe/store cupboards. Outside there is a parking area accessed via a shared drive and a long mainly lawn rear garden.

# **PORCH**

**LOUNGE** 14' 2" x 12' (4.32m x 3.66m)

**KITCHEN/BREAKFAST ROOM** 14' 2" x 9' 10" (4.32m x 3m)

**REAR LOBBY** 

**BATHROOM** 8' 4" x 5' 8" (2.54m x 1.73m)

**LANDING** 

**BEDROOM ONE** 14' 2" x 12' (4.32m x 3.66m)