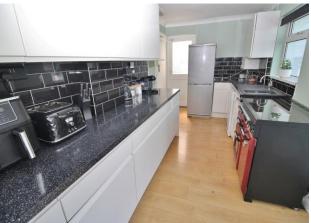

## **PROPERTY SUMMARY**

With ample off road parking to the front, this beautifully presented two bed family home is conveniently located less than a mile from Havants mainline train station. The spacious accommodation comprises lounge with bay window, modern fitted kitchen and a light & airy conservatory currently being used as a dining room, there is also a useful lean to/storage to the side making an ideal utility area. The first floor landing leads to the contemporary bathroom suite and two well proportioned double bedrooms. There is also a rear garden partly with a patio and lawn. Internal viewings are essential to appreciate the quality of this wonderful end terraced property, contact agents today to arrange your visit.

## **HALLWAY**

**LOUNGE** 13' 10" x 10' 6" (4.22m x 3.2m)

KITCHEN/BREAKFAST ROOM 17' x 7' (5.18m x 2.13m)

**CONSERVATORY** 13' 5" x 9' 5" (4.09m x 2.87m)

**UTILITY** 

**STORE** 

**LANDING** 

**BEDROOM ONE** 14' x 10' 1" (4.27m x 3.07m)