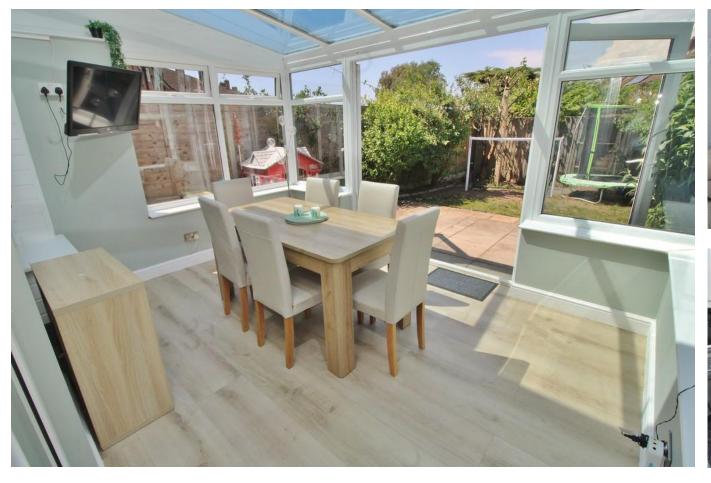

## **PROPERTY SUMMARY**

With ample off road parking to the front, this beautifully presented two bed family home is conveniently located less than a mile from Havants mainline train station. The spacious accommodation comprises lounge with bay window, modern fitted kitchen and a light & airy conservatory currently being used as a dining room, there is also a useful lean to/storage to the side making an ideal utility area. The first floor landing leads to the contemporary bathroom suite and two well proportioned double bedrooms. There is also a rear garden partly with a patio and lawn. Internal viewings are essential to appreciate the quality of this wonderful end terraced property, contact agents today to arrange your visit.

## **HALLWAY**

**LOUNGE** 13' 10" x 10' 6" (4.22m x 3.2m)

KITCHEN/BREAKFAST ROOM 17' x 7' (5.18m x 2.13m)

**CONSERVATORY** 13' 5" x 9' 5" (4.09m x 2.87m)

**UTILITY** 

**STORE** 

**LANDING** 

**BEDROOM ONE** 14' x 10' 1" (4.27m x 3.07m)