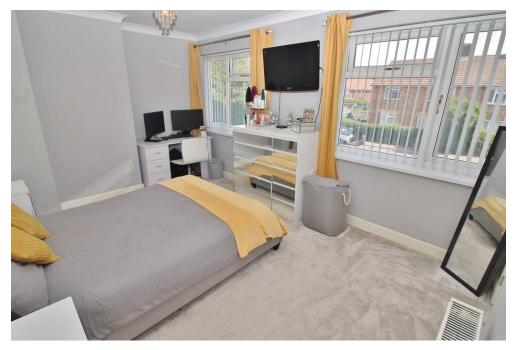

## **HALLWAY**

**LOUNGE** 13' 10" x 10' 6" (4.22m x 3.2m)

KITCHEN/BREAKFAST ROOM 17' x 7' (5.18m x 2.13m)

**CONSERVATORY** 13' 5" x 9' 5" (4.09m x 2.87m)

**UTILITY** 

**STORE** 

**LANDING** 

**BEDROOM ONE** 14' x 10' 1" (4.27m x 3.07m)

**BEDROOM TWO** 11' x 10' 9" (3.35m x 3.28m)

**BATHROOM** 

**GROUND FLOOR** 1ST FLOOR 581 sq.ft. (54.0 sq.m.) approx. 351 sq.ft. (32.6 sq.m.) approx. CONSERVATORY 13'5" x 9'5" 4.09m x 2.87m **BATHROOM** KITCHEN/BREAKFAST ROOM 17'0" x 7'0" 5.19m x 2.13m BEDROOM TWO 11'0" x 10'9" UTILITY 3.35m x 3.28m LANDING LOUNGE 13'10" x 10'6" STORE 4.22m x 3.20m **BEDROOM ONE** 14'0" x 10'1" 4.27m x 3.07m HALLWAY