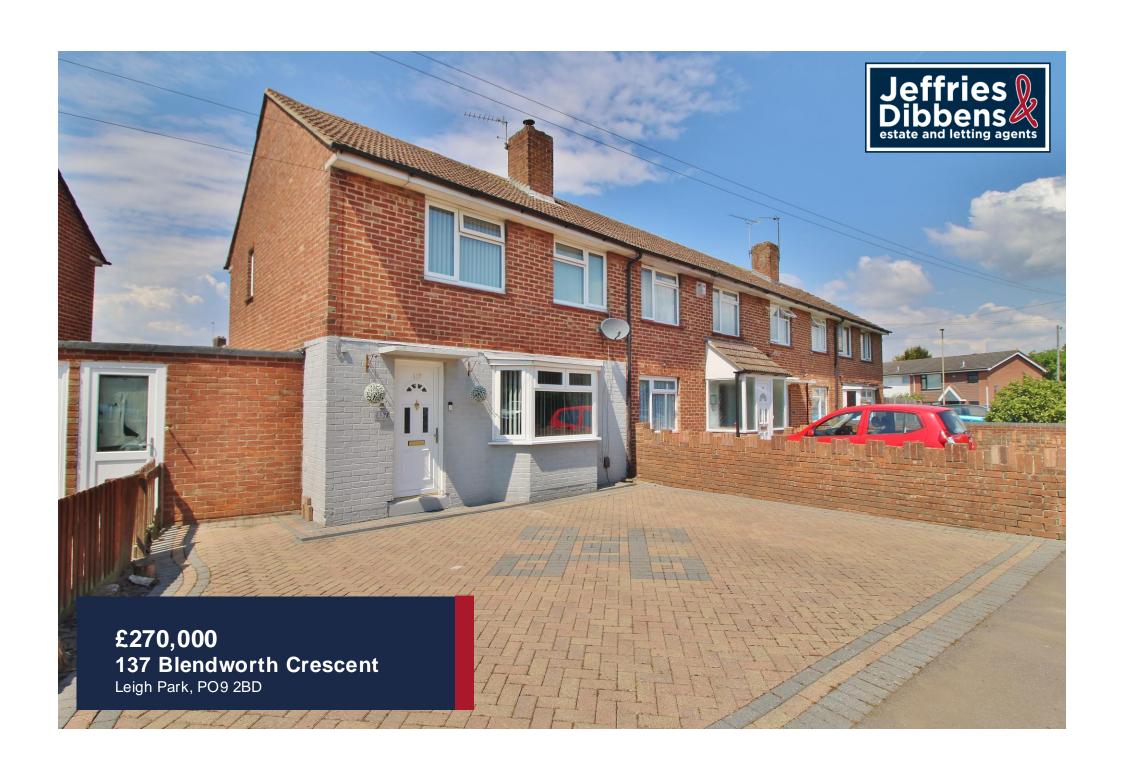

## **PROPERTY SUMMARY**

With ample off road parking to the front, this beautifully presented two bed family home is conveniently located less than a mile from Havants mainline train station. The spacious accommodation comprises lounge with bay window, modern fitted kitchen and a light & airy conservatory currently being used as a dining room, there is also a useful lean to/storage to the side making an ideal utility area. The first floor landing leads to the contemporary bathroom suite and two well proportioned double bedrooms. There is also a rear garden partly with a patio and lawn. Internal viewings are essential to appreciate the quality of this wonderful end terraced property, contact agents today to arrange your visit.