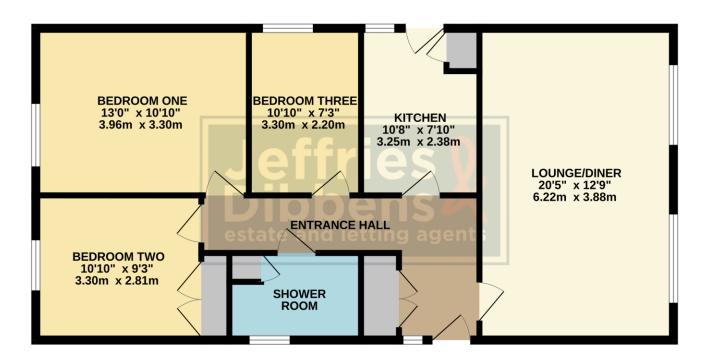

## ENTRANCE HALL

**LOUNGE/DINER** 20' 5" x 12' 9" (6.22m x 3.89m)

**BEDROOM ONE** 13' x 10' 10" (3.96m x 3.3m)

**BEDROOM TWO** 10' 10 " x 9' 3" (3.3m x 2.82m)

BEDROOM THREE 10' 10 " x 7' 3" (3.3m x 2.21m)

SHOWER ROOM

OUTSIDE

Carport and hardstanding providing off road parking.

ENCLOSED REAR GARDEN Shed

## GROUND FLOOR 857 sq.ft. (79.6 sq.m.) approx.

## TOTAL FLOOR AREA : 857 sq.ft. (79.6 sq.m.) approx.

Whilst every attempt has been made to ensure the accuracy of the floorplan contained here, measurements of doors, windows, rooms and any other items are approximate and no responsibility is taken for any error, omission or mis-statement. This plan is for illustrative purposes only and should be used as such by any prospective purchaser. The services, systems and appliances shown have not been tested and no guarantee as to their operability or efficiency can be given. Made with Metropix "2025 LOCAL AUTHORITY Havant Borough Council