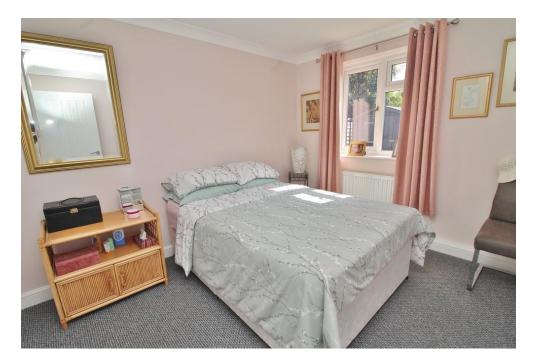

## ENTRANCE HALL

**LOUNGE/DINER** 20' 5" x 12' 9" (6.22m x 3.89m)

**BEDROOM ONE** 13' x 10' 10" (3.96m x 3.3m)

**BEDROOM TWO** 10' 10 " x 9' 3" (3.3m x 2.82m)

BEDROOM THREE 10' 10 " x 7' 3" (3.3m x 2.21m)