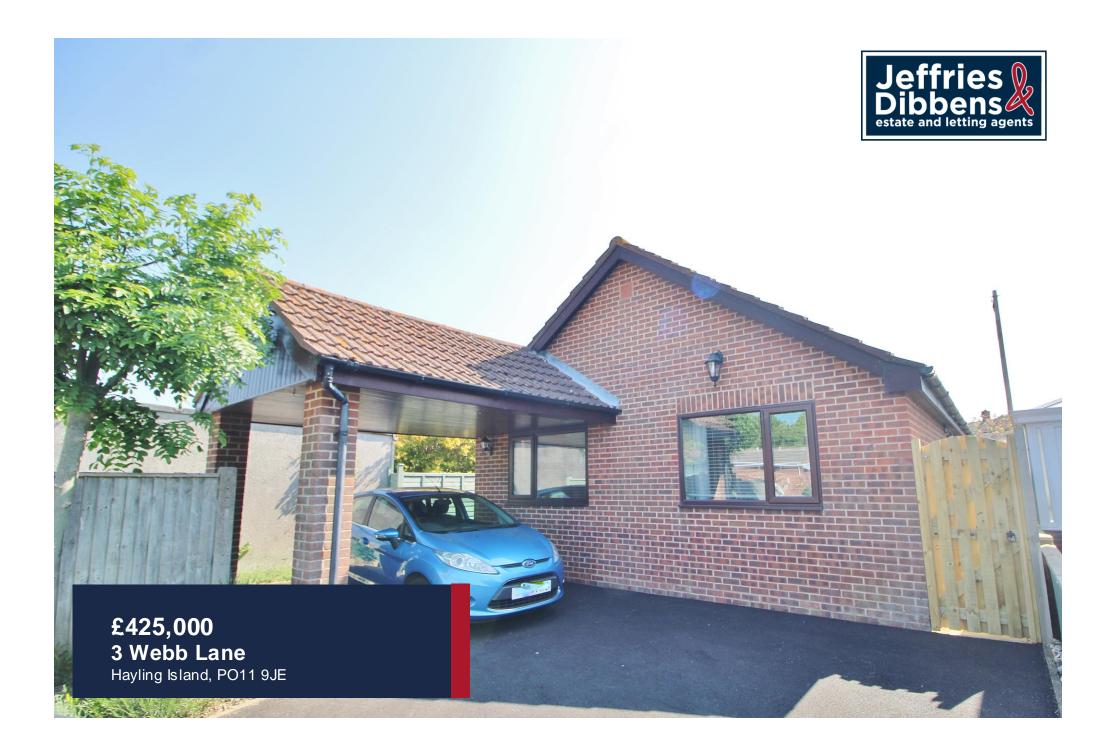

## **PROPERTY SUMMARY**

This deceptively spacious, detached bungalow is conveniently situated, in a well regarded tree lined lane, which leads to the seafront and is just a short walk from the village amenities of Mengham which has a good range of shops and there is also a health centre and dentist all within half a mile away. The property accommodation is well presented with neutral décor and comprises a lovely sized lounge/dining room, three bedrooms and a lovely modern fitted kitchen and shower room. Outside there is a tarmac hardstand to the front with a carport and side access leading to the enclosed rear garden which is mainly laid to patio with shingle beds and shed. Viewing recommended.