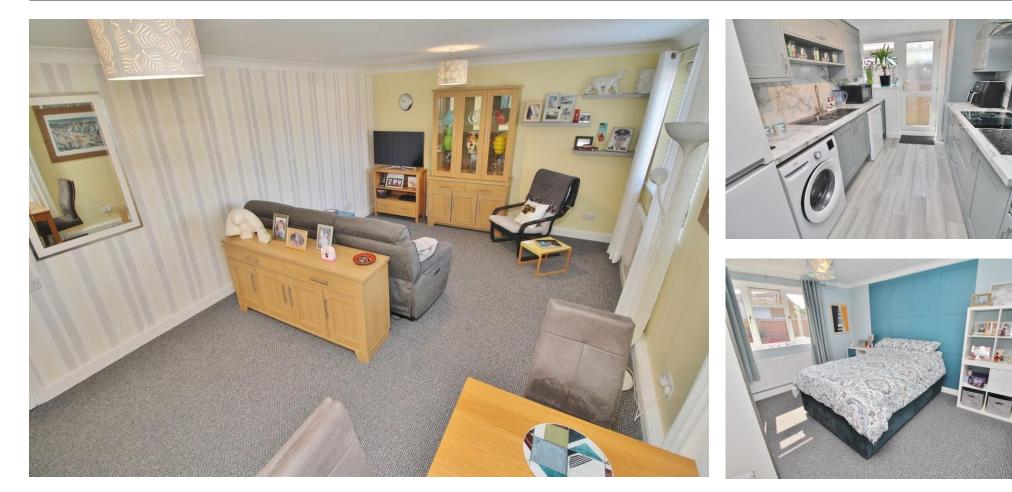

## ENTRANCE HALL

**LOUNGE/DINER** 20' 5" x 12' 9" (6.22m x 3.89m)

**BEDROOM ONE** 13' x 10' 10" (3.96m x 3.3m)

**BEDROOM TWO** 10' 10 " x 9' 3" (3.3m x 2.82m)

BEDROOM THREE 10' 10 " x 7' 3" (3.3m x 2.21m)