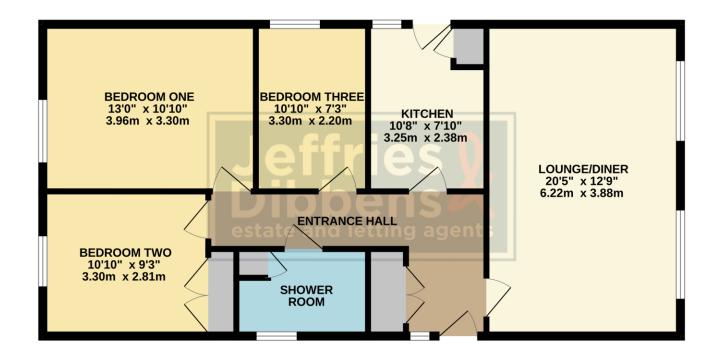

## **ENTRANCE HALL**

**LOUNGE/DINER** 20' 5" x 12' 9" (6.22m x 3.89m)

**BEDROOM ONE** 13' x 10' 10" (3.96m x 3.3m)

**BEDROOM TWO** 10' 10 " x 9' 3" (3.3m x 2.82m)

**BEDROOM THREE** 10' 10 " x 7' 3" (3.3m x 2.21m)

**SHOWER ROOM** 

### **GROUND FLOOR** 857 sq.ft. (79.6 sq.m.) approx.

TOTAL FLOOR AREA: 857 sq.ft. (79.6 sq.m.) approx.

Whilst every attempt has been made to ensure the accuracy of the floorplan contained here, measurements writise every attempt, has been intake to ensure the accountary of the floorplant contained hele, measurements of doors, windows, rooms and any other lems are approximate and no responsibility is taken for any error, omission or mis-statement. This plan is for illustrative purposes only and should be used as such by any prospective purchaser. The services, systems and appliances shown have not been lested and no guarantee as to their operability or efficiency can be given.