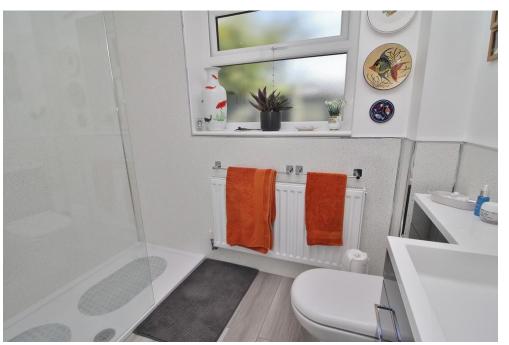

### **PROPERTY SUMMARY**

This deceptively spacious, detached bungalow is conveniently situated, in a well regarded tree lined lane, which leads to the seafront, and is just a short walk from the village amenities of Mengham which has a good range of shops and there is also a health centre and dentist all within half a mile away. The property accommodation is well presented with neutral décor and comprises a lovely sized lounge/dining room, three bedrooms, and a lovely modern fitted kitchen and shower room. Outside there is a tarmac hardstand to the front with a carport and side access leads to the enclosed rear garden which is mainly laid to patio with shingle beds and shed. Viewing recommended.

















## **ENTRANCE HALL**

**LOUNGE/DINER** 20' 5" x 12' 9" (6.22m x 3.89m)

**BEDROOM ONE** 13' x 10' 10" (3.96m x 3.3m)

**BEDROOM TWO** 10' 10 " x 9' 3" (3.3m x 2.82m)

**BEDROOM THREE** 10' 10 " x 7' 3" (3.3m x 2.21m)

**SHOWER ROOM** 

# **OUTSIDE**

Carport and hardstanding providing off road parking.

### **ENCLOSED REAR GARDEN**

Shed

### **GROUND FLOOR** 857 sq.ft. (79.6 sq.m.) approx.



TOTAL FLOOR AREA: 857 sq.ft. (79.6 sq.m.) approx.

Whilst every attempt has been made to ensure the accuracy of the floorplan contained here, measurements writise every attempt, has been intake to ensure the accountary of the floorplant contained hele, measurements of doors, windows, rooms and any other lems are approximate and no responsibility is taken for any error, omission or mis-statement. Th