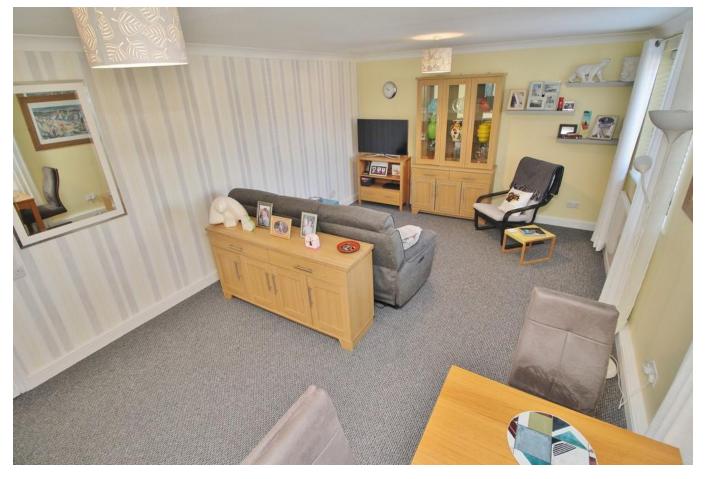

### **PROPERTY SUMMARY**

This deceptively spacious, detached bungalow is conveniently situated, in a well regarded tree lined lane, which leads to the seafront, and is just a short walk from the village amenities of Mengham which has a good range of shops and there is also a health centre and dentist all within half a mile away. The property accommodation is well presented with neutral décor and comprises a lovely sized lounge/dining room, three bedrooms, and a lovely modern fitted kitchen and shower room. Outside there is a tarmac hardstand to the front with a carport and side access leads to the enclosed rear garden which is mainly laid to patio with shingle beds and shed. Viewing recommended.

## **ENTRANCE HALL**

**LOUNGE/DINER** 20' 5" x 12' 9" (6.22m x 3.89m)

**BEDROOM ONE** 13' x 10' 10" (3.96m x 3.3m)

**BEDROOM TWO** 10' 10 " x 9' 3" (3.3m x 2.82m)

**BEDROOM THREE** 10' 10 " x 7' 3" (3.3m x 2.21m)