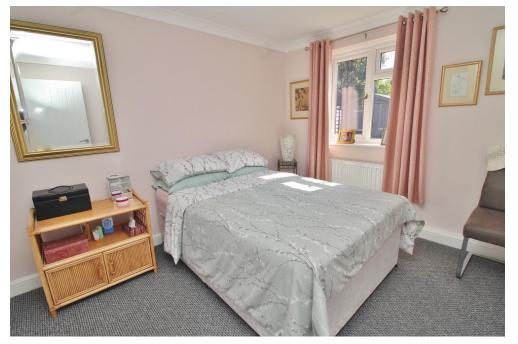

## **ENTRANCE HALL**

**LOUNGE/DINER** 20' 5" x 12' 9" (6.22m x 3.89m)

**BEDROOM ONE** 13' x 10' 10" (3.96m x 3.3m)

**BEDROOM TWO** 10' 10 " x 9' 3" (3.3m x 2.82m)

**BEDROOM THREE** 10' 10 " x 7' 3" (3.3m x 2.21m)