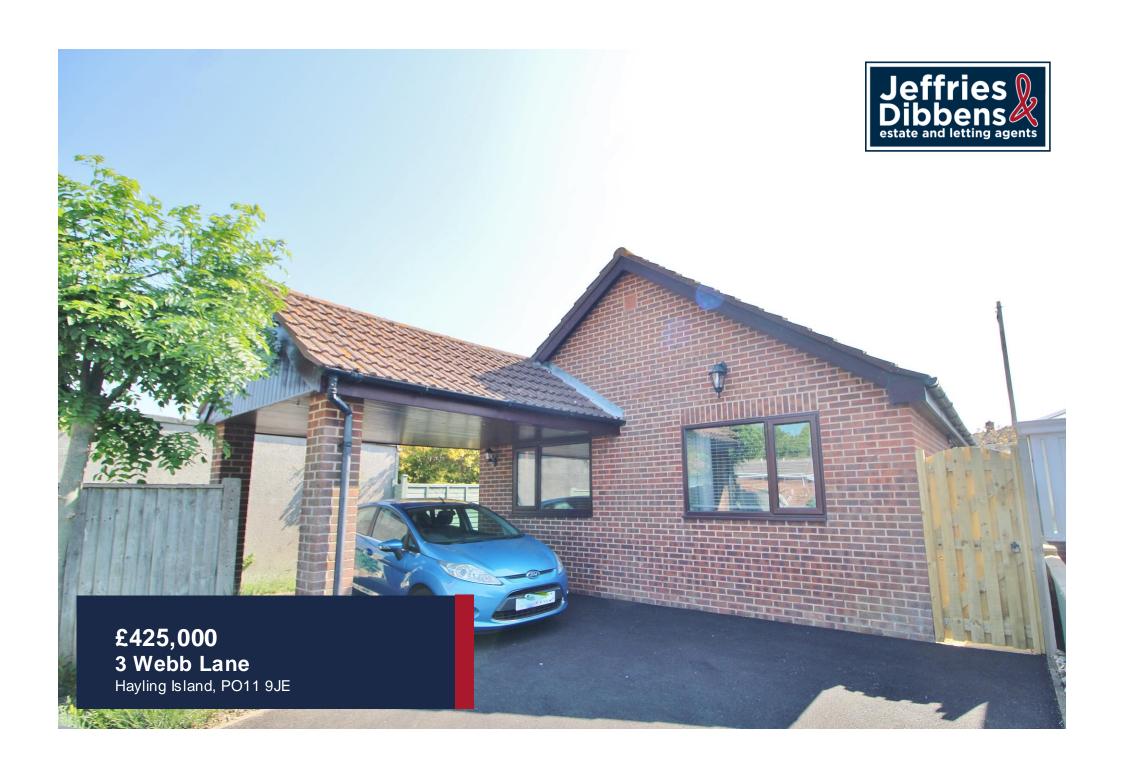

### **PROPERTY SUMMARY**

This deceptively spacious, detached bungalow is conveniently situated, in a well regarded tree lined lane, which leads to the seafront, and is just a short walk from the village amenities of Mengham which has a good range of shops and there is also a health centre and dentist all within half a mile away. The property accommodation is well presented with neutral décor and comprises a lovely sized lounge/dining room, three bedrooms, and a lovely modern fitted kitchen and shower room. Outside there is a tarmac hardstand to the front with a carport and side access leads to the enclosed rear garden which is mainly laid to patio with shingle beds and shed. Viewing recommended.

# **OUTSIDE**

Carport and hardstanding providing off road parking.