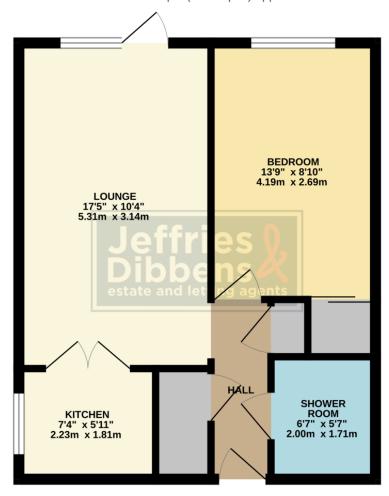

## **COMMUNAL ENTRANCE**

Entry phone system

**LOUNGE** 17' 5" x 10' 4" (5.31m x 3.15m)

**KITCHEN** 7' 4" x 5' 11" (2.24m x 1.8m)

**BEDROOM** 13' 9" x 8' 10" (4.19m x 2.69m)

**SHOWER ROOM** 6' 7" x 5' 7" (2.01m x 1.7m)

#### GROUND FLOOR 447 sq.ft. (41.5 sq.m.) approx.

TOTAL FLOOR AREA: 447 sq.ft. (41.5 sq.m.) approx.

What every uttempt he been made to ensure the accuracy of the floopian contained here, measurement of choosis, very made to ensure the accuracy of the floopian contained here, measurement of choosis, very made to the contained here. The services, systems and appliances shown have not been tested and no guarantee as to their operability or efficiency can be given.