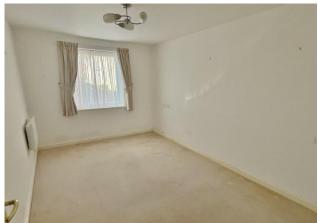

## **COMMUNAL ENTRANCE**

Entry phone system

**LOUNGE** 17' 5" x 10' 4" (5.31m x 3.15m)

**KITCHEN** 7' 4" x 5' 11" (2.24m x 1.8m)

**BEDROOM** 13' 9" x 8' 10" (4.19m x 2.69m)

**SHOWER ROOM** 6' 7" x 5' 7" (2.01m x 1.7m)