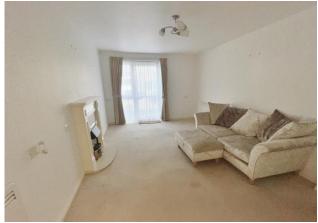

## **COMMUNAL ENTRANCE**

Entry phone system

**LOUNGE** 17' 5" x 10' 4" (5.31m x 3.15m)

**KITCHEN** 7' 4" x 5' 11" (2.24m x 1.8m)

**BEDROOM** 13' 9" x 8' 10" (4.19m x 2.69m)

**SHOWER ROOM** 6' 7" x 5' 7" (2.01m x 1.7m)