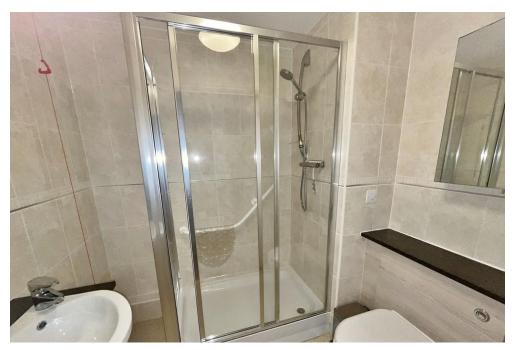

## **COMMUNAL ENTRANCE**

Entry phone system

**LOUNGE** 17' 5" x 10' 4" (5.31m x 3.15m)

**KITCHEN** 7' 4" x 5' 11" (2.24m x 1.8m)

**BEDROOM** 13' 9" x 8' 10" (4.19m x 2.69m)

**SHOWER ROOM** 6' 7" x 5' 7" (2.01m x 1.7m)