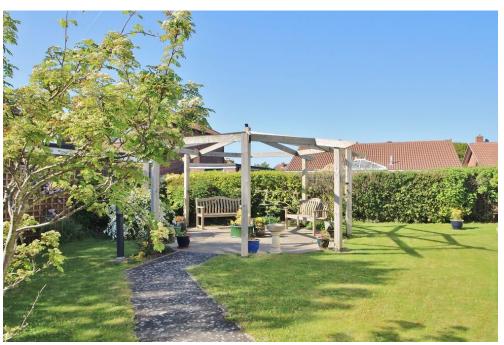

## PROPERTY SUMMARY

Located directly on Hayling Island's beautiful seafront this ground floor apartment would make a perfect home for anyone aged 60+ to retire to (or a couple 55+). The accommodation consists of a lounge/dining room, with patio door to the rear and arch to a fitted kitchenette, a modern shower room and a double bedroom. Décor is pleasant and neutral. The property is a 'Right To Manage' complex and an independent living facility with a part-time in House Manager and has a very social communal area. There are a variety of organised entertainment activities and friends and family can book a guest suite for £35-40 p/night. Other features include a laundry room. Outside, the communal gardens, including a wonderful area with pergola, are beautifully tended by both the residents and a professional gardener. There is also parking. Viewing highly recommended.