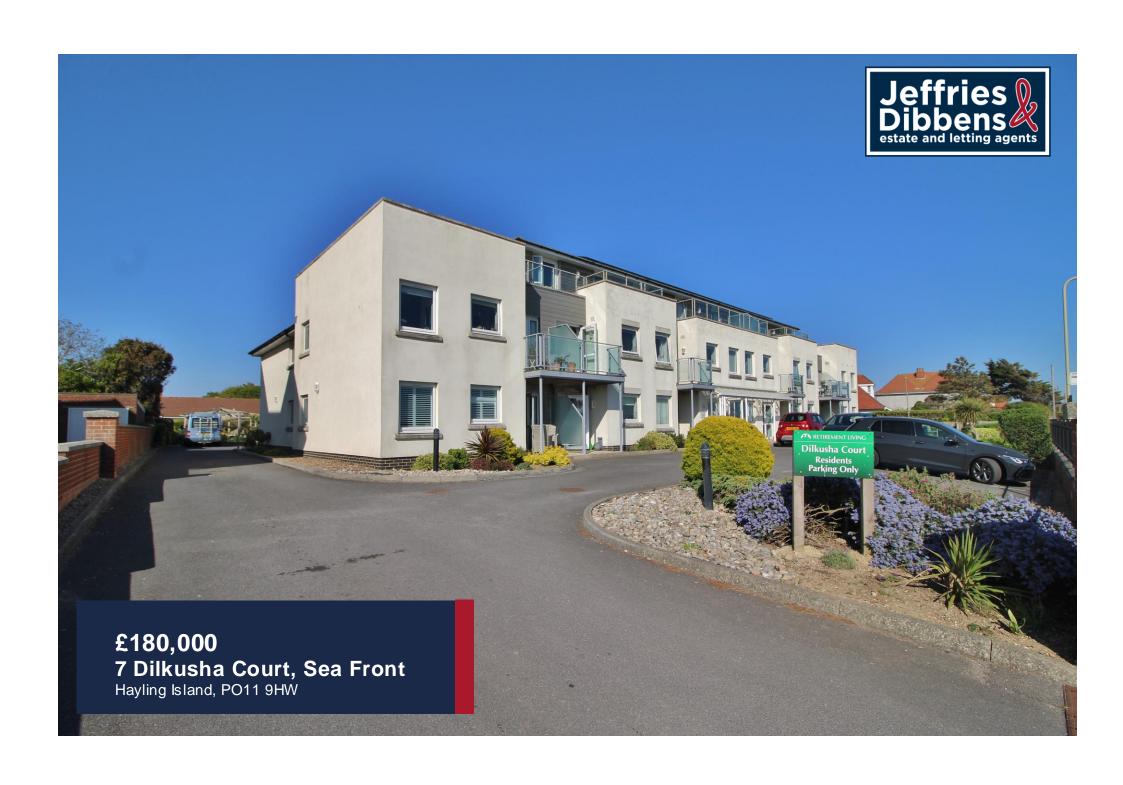

## PROPERTY SUMMARY

Located directly on Hayling Island's beautiful seafront this ground floor apartment would make a perfect home for anyone aged 60+ to retire to (or a couple 55+). The accommodation consists of a lounge/dining room, with patio door to the rear and arch to a fitted kitchenette, a modern shower room and a double bedroom. Décor is pleasant and neutral. The property is a 'Right To Manage' complex and an independent living facility with a part-time in House Manager and has a very social communal area. There are a variety of organised entertainment activities and friends and family can book a guest suite for £35-40 p/night. Other features include a laundry room. Outside, the communal gardens, including a wonderful area with pergola, are beautifully tended by both the residents and a professional gardener. There is also parking. Viewing highly recommended.