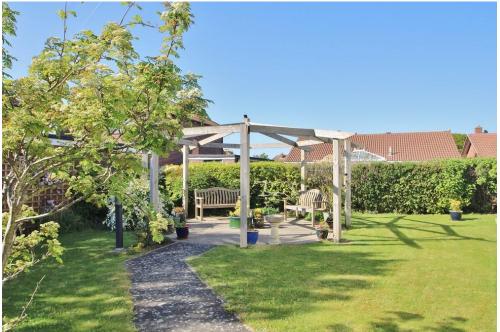

## **PROPERTY SUMMARY**

Located directly on Hayling Island's beautiful seafront this ground floor apartment would make a perfect home for anyone aged 60+ to retire to (or a couple 55+). The accommodation consists of a lounge/dining room, with patio door to the rear, and arch to a fitted kitchenette, a modern shower room, and a double bedroom. Décor is pleasant and neutral. The property is a Right To Manage complex and an independent living facility with a parttime in house manager, and has a very social communal area. There are a variety of organised entertainment activities, and friend and family can book a guest suite for £35-40 p/night. Other features include a laundry room. Outside, the communal gardens including a wonderful area with pergola, are beautifully tended by both the residents and a professional gardener. There is also parking. Viewing highly recommended.