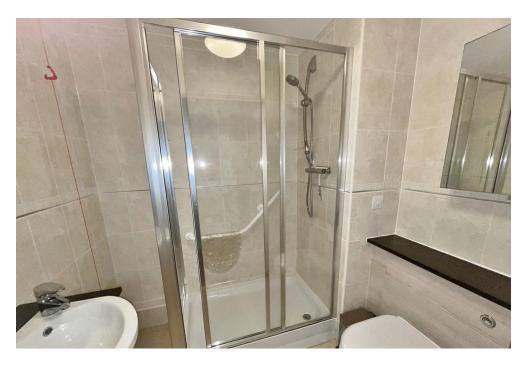

## **PROPERTY SUMMARY**

Located directly on Hayling Island's beautiful seafront this ground floor apartment would make a perfect home for anyone aged 60+ to retire to (or a couple 55+). The accommodation consists of a lounge/dining room, with patio door to the rear, and arch to a fitted kitchenette, a modern shower room, and a double bedroom. Décor is pleasant and neutral. The property is a Right To Manage complex and an independent living facility with a parttime in house manager, and has a very social communal area. There are a variety of organised entertainment activities, and friend and family can book a guest suite for £35-40 p/night. Other features include a laundry room. Outside, the communal gardens including a wonderful area with pergola, are beautifully tended by both the residents and a professional gardener. There is also parking. Viewing highly recommended.

**COMMUNAL ENTRANCE** Entry phone system

LOUNGE 17' 5" x 10' 4" (5.31m x 3.15m)

**KITCHEN** 7' 4" x 5' 11" (2.24m x 1.8m)

BEDROOM 13' 9" x 8' 10" (4.19m x 2.69m)

**SHOWER ROOM** 6' 7" x 5' 7" (2.01m x 1.7m)