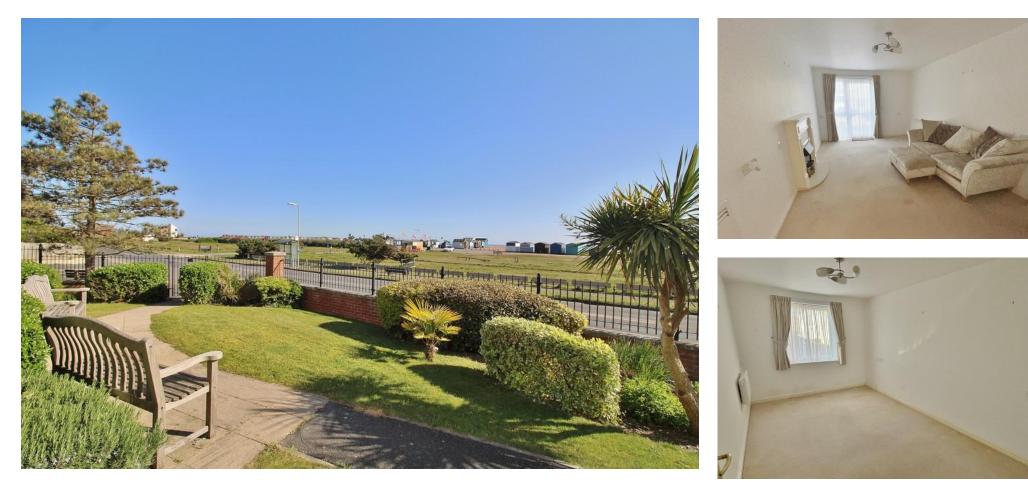

## **PROPERTY SUMMARY**

Located directly on Hayling Island's beautiful seafront this ground floor apartment would make a perfect home for anyone aged 60+ to retire to (or a couple 55+). The accommodation consists of a lounge/dining room, with patio door to the rear, and arch to a fitted kitchenette, a modern shower room, and a double bedroom. Décor is pleasant and neutral. The property is a Right To Manage complex and an independent living facility with a parttime in house manager, and has a very social communal area. There are a variety of organised entertainment activities, and friend and family can book a guest suite for £35-40 p/night. Other features include a laundry room. Outside, the communal gardens including a wonderful area with pergola, are beautifully tended by both the residents and a professional gardener. There is also parking. Viewing highly recommended.

**COMMUNAL ENTRANCE** Entry phone system

LOUNGE 17' 5" x 10' 4" (5.31m x 3.15m)

**KITCHEN** 7' 4" x 5' 11" (2.24m x 1.8m)

BEDROOM 13' 9" x 8' 10" (4.19m x 2.69m)

**SHOWER ROOM** 6' 7" x 5' 7" (2.01m x 1.7m)