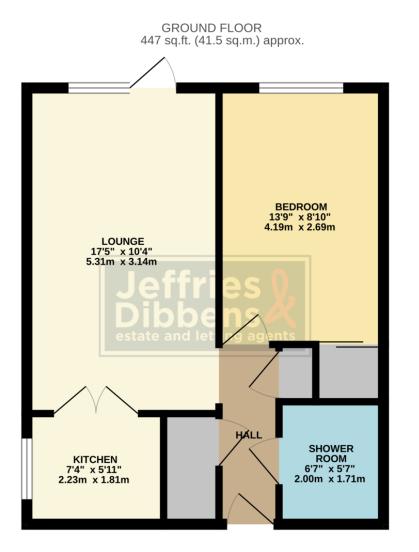

**COMMUNAL ENTRANCE** Entry phone system

LOUNGE 17' 5" x 10' 4" (5.31m x 3.15m)

**KITCHEN** 7' 4" x 5' 11" (2.24m x 1.8m)

BEDROOM 13' 9" x 8' 10" (4.19m x 2.69m)

**SHOWER ROOM** 6' 7" x 5' 7" (2.01m x 1.7m)

## AGENTS NOTE

We understand the annual service charge is £2,518.00 and the annual ground rent is £425.00. 107 years remaining on the lease.

TOTAL FLOOR AREA : 447 sq.ft. (41.5 sq.m.) approx. Whist every attempt has been made to ensure the accuracy of the floorplan contained here, measurements of doors, windows, nooms and any other items are approximate and no responsibility is taken for any error, omission or mis-statement. This plan is for illustrative purposes only and should be used as such by any prospective purchaser. The services, systems and appliances shown have not been tested and no guarantee as to their operability of efficiency can be given. Made with theroptix c2025