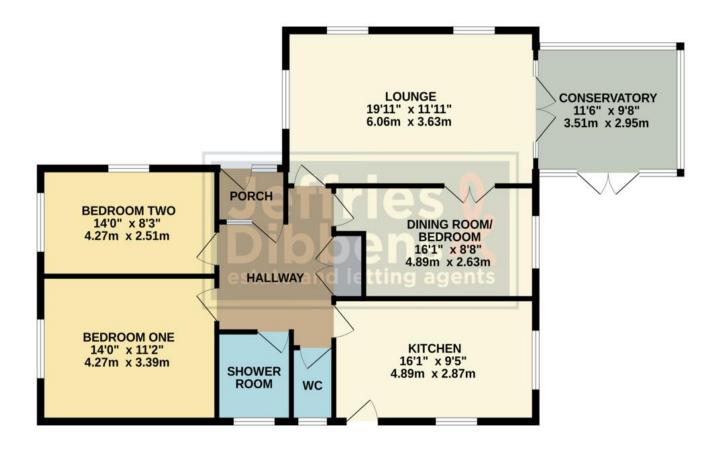

## **PORCH**

**HALLWAY** 

**LOUNGE** 19' 11" x 11' 11" (6.07m x 3.63m)

**CONSERVATORY** 11' 6" x 9' 8" (3.51m x 2.95m)

**DINING ROOM/BEDROOM** 16' 1" x 8' 8" (4.9m x 2.64m)

**KITCHEN** 16' 1" x 9' 5" (4.9m x 2.87m)

**SHOWER ROOM** 6' 10" x 5' 11" (2.08m x 1.8m)

**WC** 5' 8" x 3' 5" (1.73m x 1.04m)

**BEDROOM** 14' x 11' 2" (4.27m x 3.4m)

**BEDROOM TWO** 14' x 8' 3" (4.27m x 2.51m)

**GARAGE** 

**OFFICE** 

# **GROUND FLOOR** 1085 sq.ft. (100.8 sq.m.) approx.

TOTAL FLOOR AREA: 1085 sq.ft. (100.8 sq.m.) approx.

Whilst every attempt has been made to ensure the accuracy of the floorplan contained here, measurements of doors, windows, rooms and any other items are approximate and no responsibility is taken for any error, omission or mis-statement. This plan is for illustrative purposes only and should be used as such by any prospective purchaser. The parties and appliances shown have not been tested and no guarantee as to their operability or efficiency can be given.