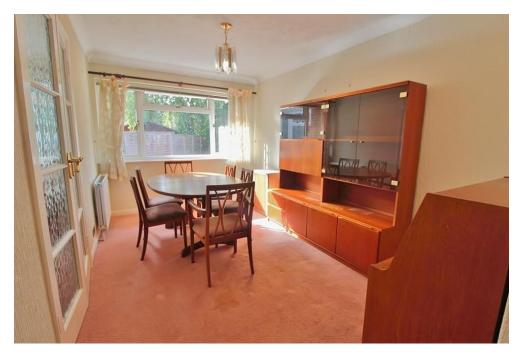

## **PORCH**

**HALLWAY** 

**LOUNGE** 19' 11" x 11' 11" (6.07m x 3.63m)

**CONSERVATORY** 11' 6" x 9' 8" (3.51m x 2.95m)

**DINING ROOM/BEDROOM** 16' 1" x 8' 8" (4.9m x 2.64m)

**KITCHEN** 16' 1" x 9' 5" (4.9m x 2.87m)