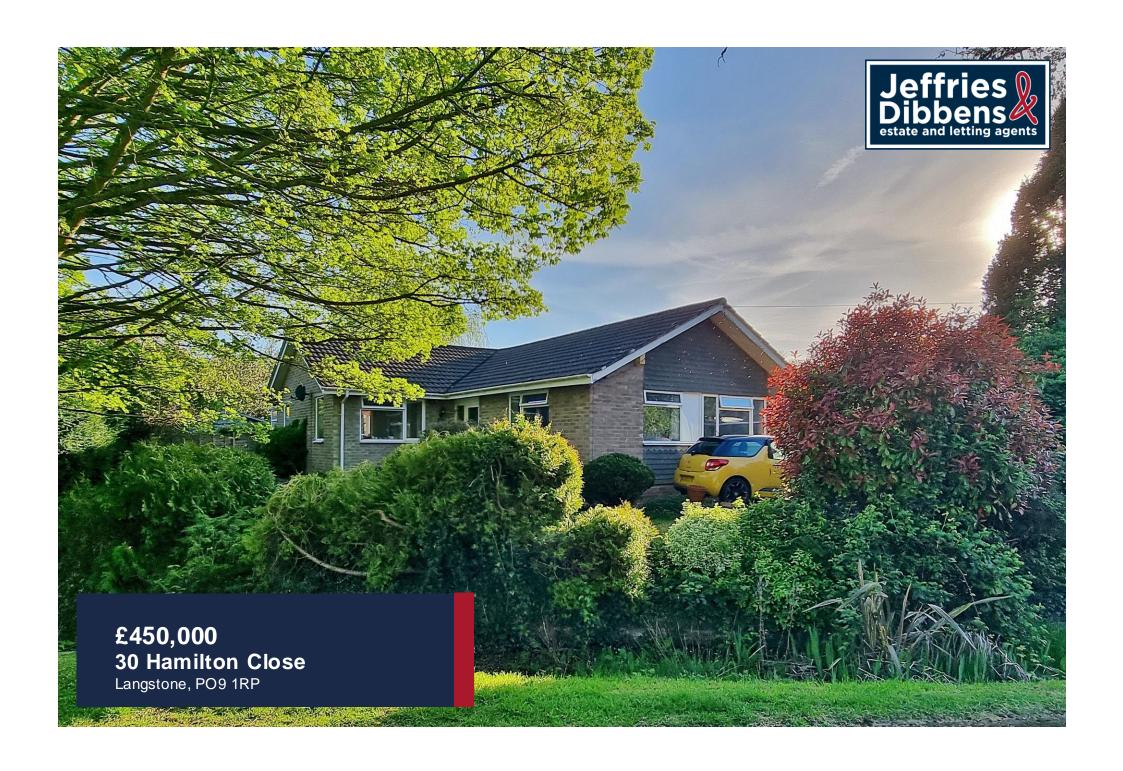

### **PROPERTY SUMMARY**

Offered with No Forward Chain, this charming detached bungalow with stone banked stream frontage and is accessed via a bridge driveway. Off Road Parking is offered to the front and there is also a garage and office, there is a block paved rear garden and lawned front garden. The internal accommodation which could benefit from a degree of modernisation, offers versatile ground floor living with 2/3 double bedrooms, a fitted kitchen/breakfast room, living room, conservatory, shower room and additional WC. Located in this well regarded cul-de-sac close to Havant Town Centre and transport links, there is also the Hayling Billy Line only a short walk away. An internal viewing is essential to truly appreciate the size and potential for this wonderful bungalow, contact us today to arrange your appointment.