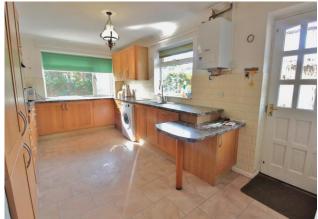

## **PORCH**

**HALLWAY** 

**LOUNGE** 19' 11" x 11' 11" (6.07m x 3.63m)

**CONSERVATORY** 11' 6" x 9' 8" (3.51m x 2.95m)

**DINING ROOM/BEDROOM** 16' 1" x 8' 8" (4.9m x 2.64m)

**KITCHEN** 16' 1" x 9' 5" (4.9m x 2.87m)