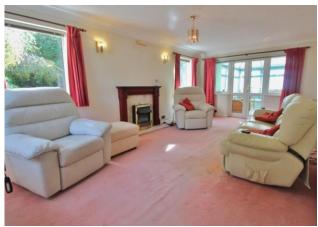

## **PORCH**

**HALLWAY** 

**LOUNGE** 19' 11" x 11' 11" (6.07m x 3.63m)

**CONSERVATORY** 11' 6" x 9' 8" (3.51m x 2.95m)

**DINING ROOM/BEDROOM** 16' 1" x 8' 8" (4.9m x 2.64m)

**KITCHEN** 16' 1" x 9' 5" (4.9m x 2.87m)