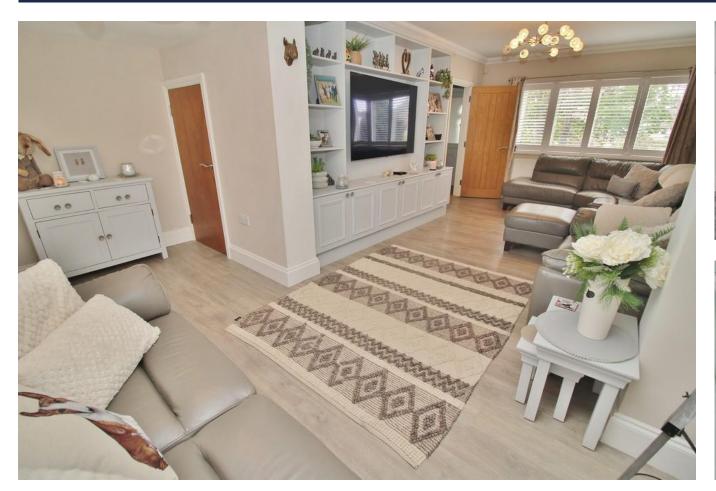

## HALLWAY

LOUNGE 16' x 10' 10" (4.88m x 3.3m) SITTING AREA 15' 2" x 6' 8" (4.62m x 2.03m) DINING ROOM 12' 9" x 12' 6" (3.89m x 3.81m) WC

**KITCHEN/BREAKFAST ROOM** 15' 4" x 10' 6" (4.67m x 3.2m)