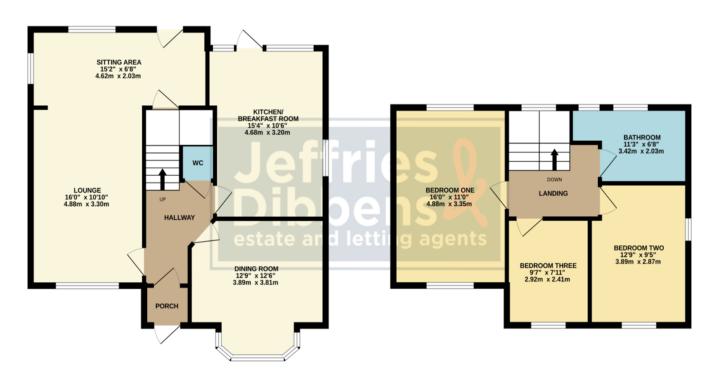

## HALLWAY

LOUNGE 16' x 10' 10" (4.88m x 3.3m) SITTING AREA 15' 2" x 6' 8" (4.62m x 2.03m) DINING ROOM 12' 9" x 12' 6" (3.89m x 3.81m) WC

**KITCHEN/BREAKFAST ROOM** 15' 4" x 10' 6" (4.67m x 3.2m)

# LANDING

**BEDROOM ONE** 16' x 11' (4.88m x 3.35m)

**BEDROOM TWO** 12' 9" x 9' 5" (3.89m x 2.87m)

BEDROOM THREE 9' 7" x 7' 11" (2.92m x 2.41m)

**BATHROOM** 11' 3" x 6' 8" (3.43m x 2.03m)

**SUMMERHOUSE** 16' 3" x 12' 4" (4.95m x 3.76m)

1ST FLOOR 512 sq.ft. (47.6 sq.m.) approx.

#### TOTAL FLOOR AREA : 1224 sq.ft. (113.7 sq.m.) approx.

Whilst every attempt has been made to ensure the accuracy of the floorplan contained here, measurements of doors, whows, rooms and any other items are approximate and no responsibility is taken for any error, omission or mis-statement. This plan is for illustrative purposes only and should be used as such by any prospective purchase. The services, systems and appliances shown have not been tested and no guarantee as to their operability or efficiency can be given. Made with Metropic (2025 LOCAL AUTHORITY Havant Borough Council