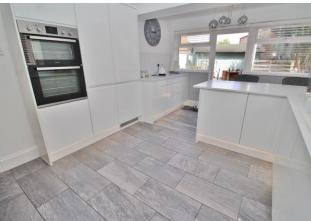

## HALLWAY

LOUNGE 16' x 10' 10" (4.88m x 3.3m) SITTING AREA 15' 2" x 6' 8" (4.62m x 2.03m) DINING ROOM 12' 9" x 12' 6" (3.89m x 3.81m) WC

**KITCHEN/BREAKFAST ROOM** 15' 4" x 10' 6" (4.67m x 3.2m)