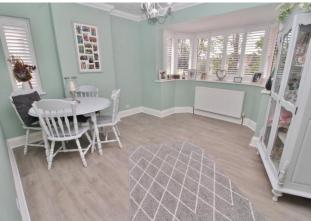

## HALLWAY

LOUNGE 16' x 10' 10" (4.88m x 3.3m) SITTING AREA 15' 2" x 6' 8" (4.62m x 2.03m) DINING ROOM 12' 9" x 12' 6" (3.89m x 3.81m) WC

**KITCHEN/BREAKFAST ROOM** 15' 4" x 10' 6" (4.67m x 3.2m)