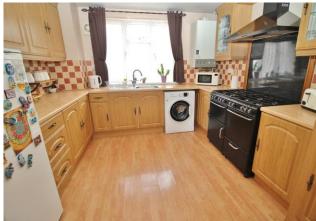

## **PORCH**

**HALL** 

**DINING ROOM** 17' 5" x 9' 6" (5.31m x 2.9m)

**LOUNGE** 14' 5" x 10' 1" (4.39m x 3.07m)

**KITCHEN** 10' 6" x 10' 6" (3.2m x 3.2m)

**LANDING** 

**BEDROOM ONE** 16' 2" x 9' 6" (4.93m x 2.9m)