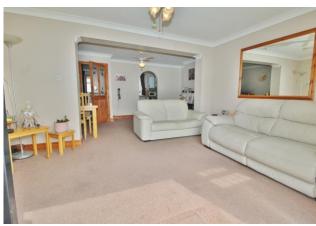

## **PORCH**

**HALL** 

**DINING ROOM** 17' 5" x 9' 6" (5.31m x 2.9m)

**LOUNGE** 14' 5" x 10' 1" (4.39m x 3.07m)

**KITCHEN** 10' 6" x 10' 6" (3.2m x 3.2m)

**LANDING** 

**BEDROOM ONE** 16' 2" x 9' 6" (4.93m x 2.9m)