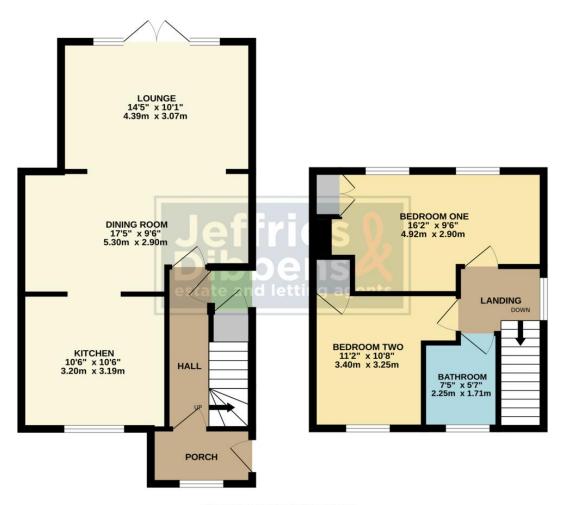

## **PORCH**

**HALL** 

**DINING ROOM** 17' 5" x 9' 6" (5.31m x 2.9m)

**LOUNGE** 14' 5" x 10' 1" (4.39m x 3.07m)

**KITCHEN** 10' 6" x 10' 6" (3.2m x 3.2m)

**LANDING** 

**BEDROOM ONE** 16' 2" x 9' 6" (4.93m x 2.9m)

**BEDROOM TWO** 11' 2" x 10' 8" (3.4m x 3.25m)

**BATHROOM** 7' 5" x 5' 7" (2.26m x 1.7m)

GROUND FLOOR 514 sq.ft. (47.8 sq.m.) approx. 1ST FLOOR 345 sq.ft. (32.1 sq.m.) approx.

TOTAL FLOOR AREA: 860 sq.ft. (79.9 sq.m.) approx.

Whilst every attempt has been made to ensure the accuracy of the floorplan contained here, measurements of doors, windows, rooms and any other items are approximate and no responsibility is taken for any error, prospective purchaser. The services, systems and appliances shown have not been tested and no guarantee as to their operability or efficiency can be given. Made with Meropic 62025