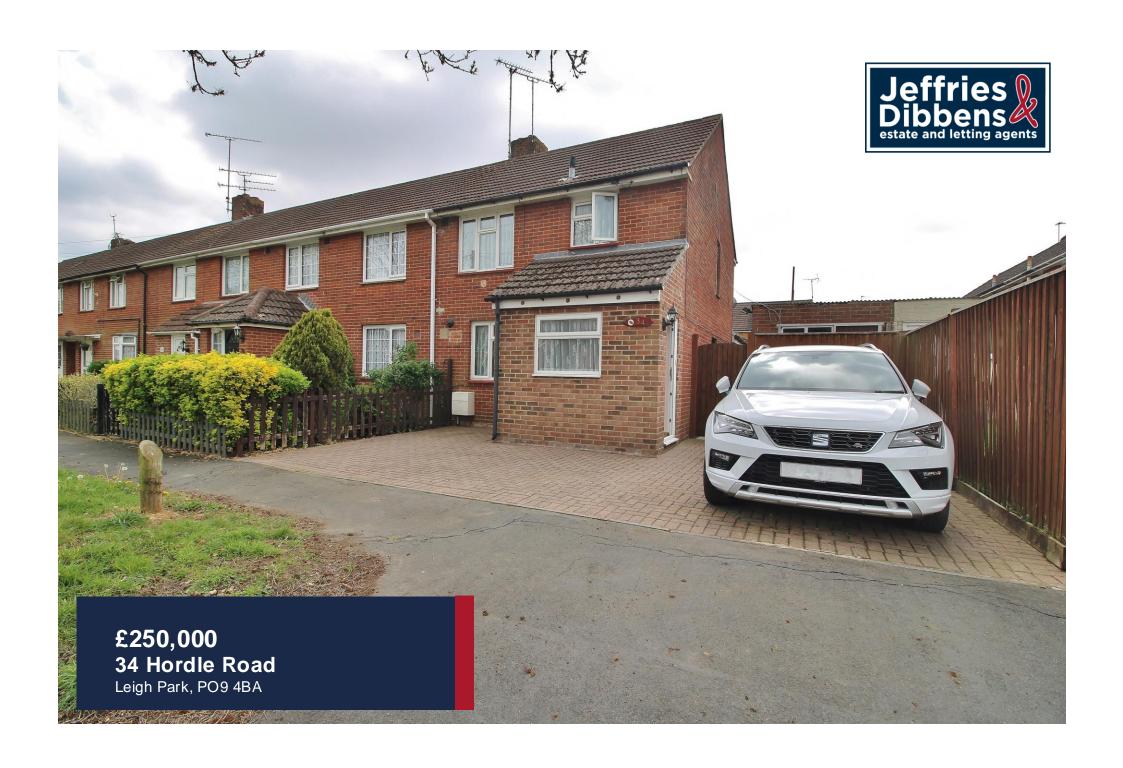

## PROPERTY SUMMARY

Extended two bedroom end terraced home with off road parking to the front. The extended ground floor accommodation comprises lounge, dining room and kitchen with two well proportioned double bedrooms and bathroom suite on the first floor. Externally, the south facing garden is partially decked and partially laid to lawn. Conveniently located close to school, amenities and transport links we feel this will make an excellent first time buy or investment purchase. Contact us at you soonest opportunity to arrange your internal viewing.