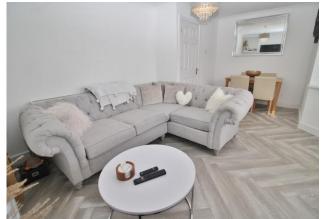

## PROPERTY SUMMARY

Sitting well in its corner plot, this well presented two double bedroom house offers ample off road parking to front, a South facing rear garden and space to the side with potential to extend (subject to the usual permissions). With a modern fitted kitchen (completed 2025), this property has been greatly enhanced by the current owners giving wonderfully contemporary decor throughout. The lounge/diner has a bay window further enhancing the space and the flooring downstairs is only a few years old. The first floor landing leads to two double bedrooms and a bathroom suite. An internal viewing is essential to appreciate the size and quality of accommodation on offer here, contact us at your soonest opportunity to arrange your appointment.

**KITCHEN** 10' 5" x 10' 5" (3.18m x 3.18m)

**LOUNGE/DINER** 17' 5" x 10' 10" (5.31m x 3.3m)

**LANDING** 

**BEDROOM ONE** 16' 3" x 9' 6" (4.95m x 2.9m)

**BEDROOM TWO** 11' 2" x 10' 8" (3.4m x 3.25m)

**BATHROOM** 7' x 5' 5" (2.13m x 1.65m)