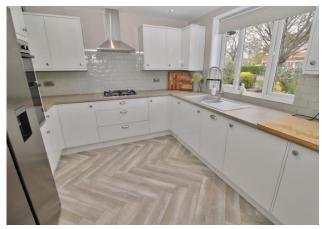

## PROPERTY SUMMARY

Sitting well in its corner plot, this well presented two double bedroom house offers ample off road parking to front, a South facing rear garden and space to the side with potential to extend (subject to the usual permissions). With a modern fitted kitchen (completed 2025), this property has been greatly enhanced by the current owners giving wonderfully contemporary decor throughout. The lounge/diner has a bay window further enhancing the space and the flooring downstairs is only a few years old. The first floor landing leads to two double bedrooms and a bathroom suite. An internal viewing is essential to appreciate the size and quality of accommodation on offer here, contact us at your soonest opportunity to arrange your appointment.

**KITCHEN** 10' 5" x 10' 5" (3.18m x 3.18m)

**LOUNGE/DINER** 17' 5" x 10' 10" (5.31m x 3.3m)

**LANDING** 

**BEDROOM ONE** 16' 3" x 9' 6" (4.95m x 2.9m)

**BEDROOM TWO** 11' 2" x 10' 8" (3.4m x 3.25m)

**BATHROOM** 7' x 5' 5" (2.13m x 1.65m)