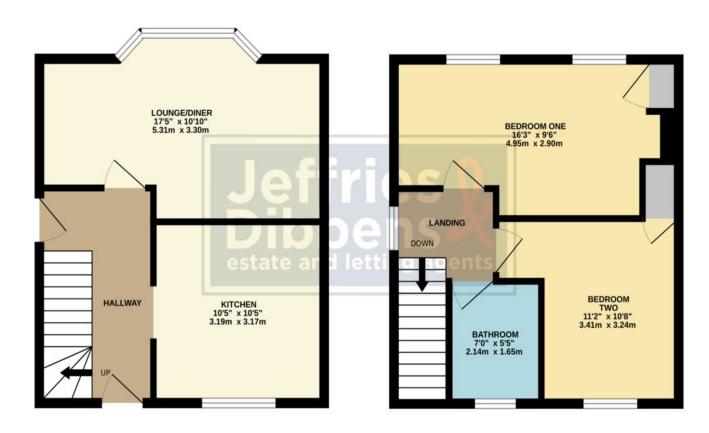

**KITCHEN** 10' 5" x 10' 5" (3.18m x 3.18m)

**LOUNGE/DINER** 17' 5" x 10' 10" (5.31m x 3.3m)

**LANDING** 

**BEDROOM ONE** 16' 3" x 9' 6" (4.95m x 2.9m)

**BEDROOM TWO** 11' 2" x 10' 8" (3.4m x 3.25m)

**BATHROOM** 7' x 5' 5" (2.13m x 1.65m)

GROUND FLOOR 355 sq.ft. (33.0 sq.m.) approx. 1ST FLOOR 343 sq.ft. (31.9 sq.m.) approx.

TOTAL FLOOR AREA: 698 sq.ft. (64.9 sq.m.) approx.

Whilst every attempt has been made to ensure the accuracy of the floorplan contained here, measurements of doors, windows, rooms and any other items are approximate and no responsibility is taken for any error, omission or mis-statement. This plan is for illustrative purposes only and should be used as such by any prospective purchaser. The services, systems and appliances shown have not been tested and no guarantee as to their operability or efficiency can be given.

Made with Metropix ©2025

Havant Borough Council