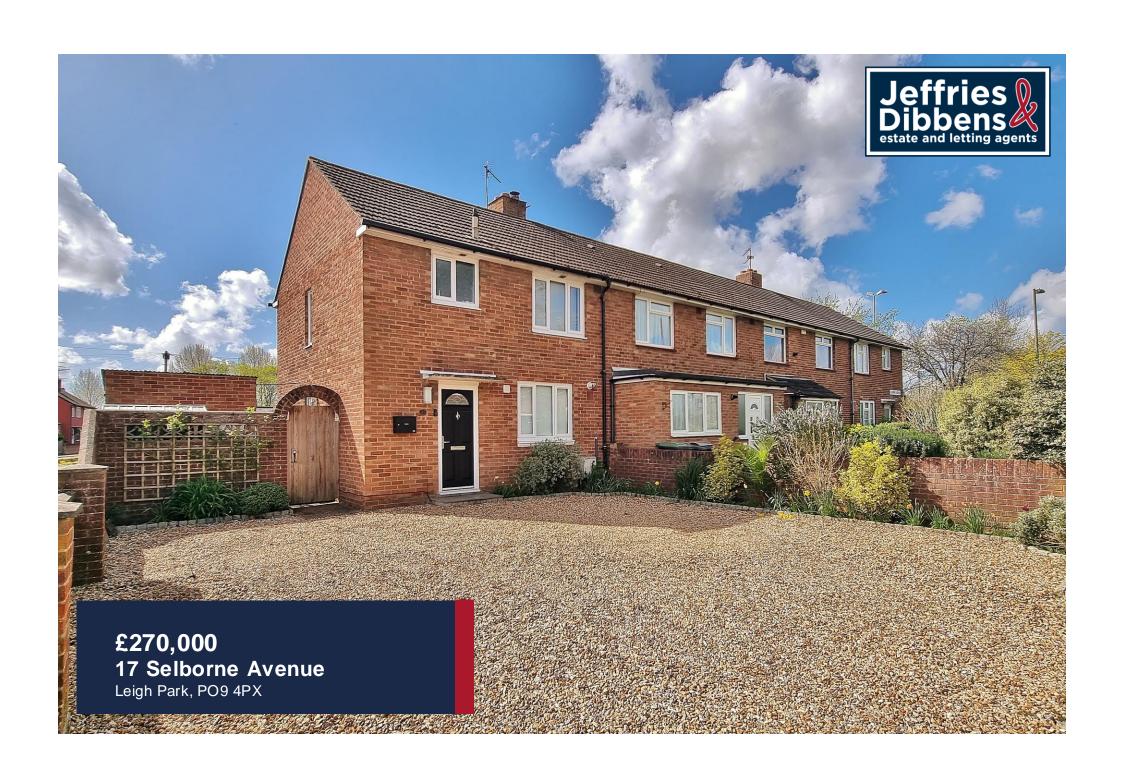

## PROPERTY SUMMARY

Sitting well in its corner plot, this well presented two double bedroom house offers ample off road parking to front, a South facing rear garden and space to the side with potential to extend (subject to the usual permissions). With a modern fitted kitchen (completed 2025), this property has been greatly enhanced by the current owners giving wonderfully contemporary decor throughout. The lounge/diner has a bay window further enhancing the space and the flooring downstairs is only a few years old. The first floor landing leads to two double bedrooms and a bathroom suite. An internal viewing is essential to appreciate the size and quality of accommodation on offer here, contact us at your soonest opportunity to arrange your appointment.