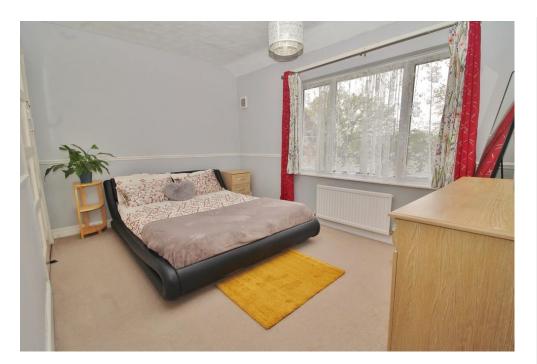

# BATHROOM

**BEDROOM ONE** 12' 8" x 10' 9" (3.86m x 3.28m)

BEDROOM TWO 12' 8" x 9' 7" (3.86m x 2.92m)

**BEDROOM THREE** 10' 7" x 9' 7" (3.23m x 2.92m)