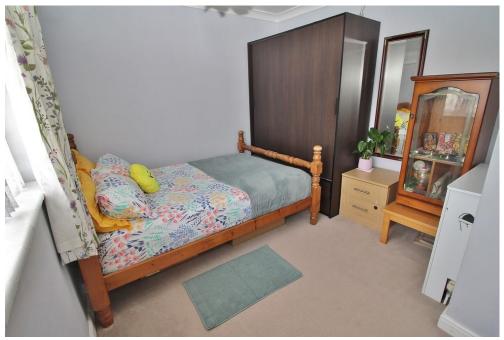

# BATHROOM

**BEDROOM ONE** 12' 8" x 10' 9" (3.86m x 3.28m)

BEDROOM TWO 12' 8" x 9' 7" (3.86m x 2.92m)

**BEDROOM THREE** 10' 7" x 9' 7" (3.23m x 2.92m)