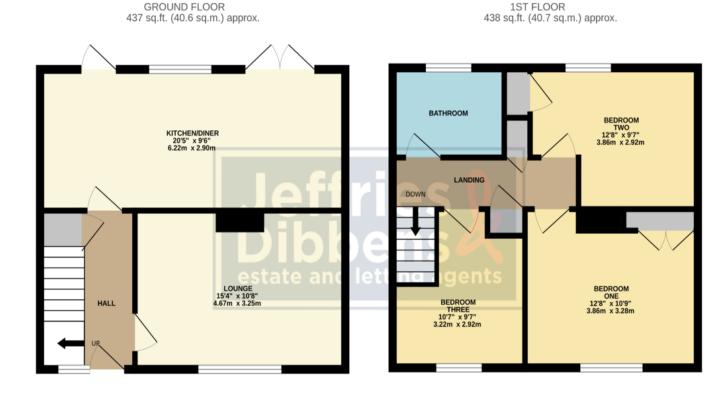

### HALLWAY

LOUNGE 15' 4" x 10' 8" (4.67m x 3.25m)

**KITCHEN/DINER** 20' 5" x 9' 6" (6.22m x 2.9m)

## LANDING

# BATHROOM

**BEDROOM ONE** 12' 8" x 10' 9" (3.86m x 3.28m)

BEDROOM TWO 12' 8" x 9' 7" (3.86m x 2.92m)

**BEDROOM THREE** 10' 7" x 9' 7" (3.23m x 2.92m)

#### TOTAL FLOOR AREA : 875 sq.ft. (81.3 sq.m.) approx.

Whilst every attempt has been made to ensure the accuracy of the floorpian contained here, measurements of doors, windows, rooms and any other items are approximate and no responsibility is taken for any error, omission or mis-statement. This plan is for illustrative purposes only and should be used as such by any prospective purchaser. The services, systems and appliances shown have not been tested and no guarantee as to their operability or efficiency can be given. Made with Metropix 62025 LOCAL AUTHORITY Havant Borough Council