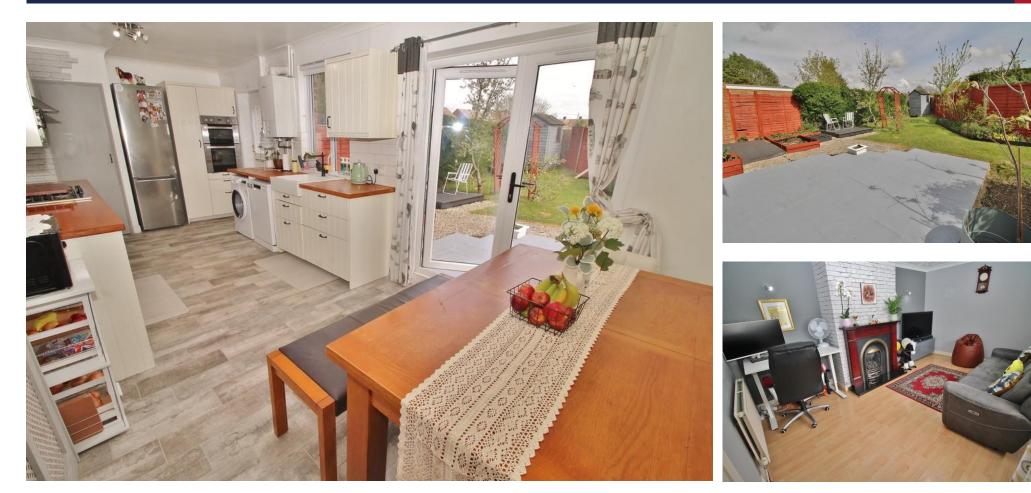

### HALLWAY

LOUNGE 15' 4" x 10' 8" (4.67m x 3.25m)

**KITCHEN/DINER** 20' 5" x 9' 6" (6.22m x 2.9m)