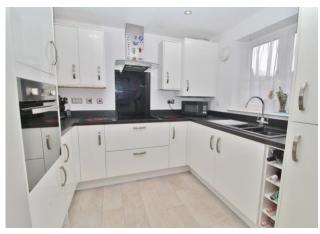

## HALL

WC

**LOUNGE** 15' 5" x 10' 5" (4.7m x 3.18m)

**KITCHEN/DINER** 15' 5" x 9' 2" (4.7m x 2.79m)

**LANDING** 

**BATHROOM** 

**BEDROOM ONE** 9' 2" x 9' 1" (2.79m x 2.77m)

**ENSUITE** 