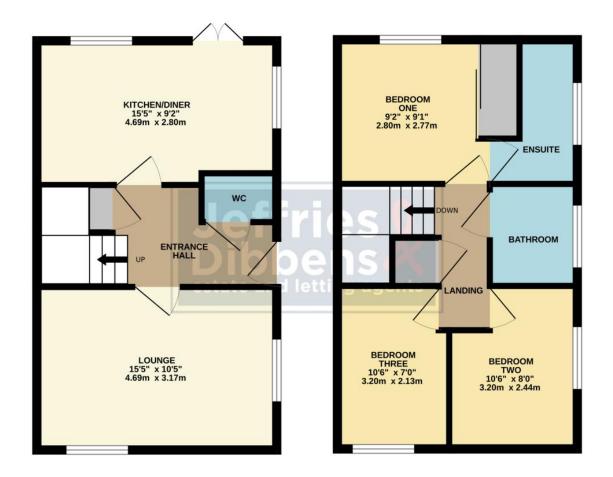

## HALL

WC

**LOUNGE** 15' 5" x 10' 5" (4.7m x 3.18m)

**KITCHEN/DINER** 15' 5" x 9' 2" (4.7m x 2.79m)

**LANDING** 

**BATHROOM** 

**BEDROOM ONE** 9' 2" x 9' 1" (2.79m x 2.77m)

**ENSUITE** 

**BEDROOM TWO** 10' 6" x 8' (3.2m x 2.44m)

**BEDROOM THREE** 10' 6" x 7' (3.2m x 2.13m)

## **GARAGE**

GROUND FLOOR 1ST FLOOR

Whilst every attempt has been made to ensure the accuracy of the floorplan contained here, measurements of doors, windows, rooms and any other items are approximate and no responsibility is taken for any error, omission or mis-statement. This plan is for illustrative purposes only and should be used as such by any prospective purchaser. The services, systems and appliances shown have not been tested and no guarantee as to their operability or efficiency can be given.