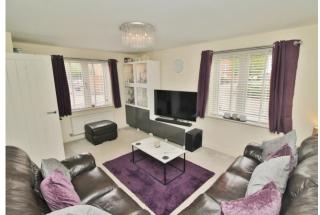

## HALL

WC

**LOUNGE** 15' 5" x 10' 5" (4.7m x 3.18m)

**KITCHEN/DINER** 15' 5" x 9' 2" (4.7m x 2.79m)

**LANDING** 

**BATHROOM** 

**BEDROOM ONE** 9' 2" x 9' 1" (2.79m x 2.77m)

**ENSUITE** 