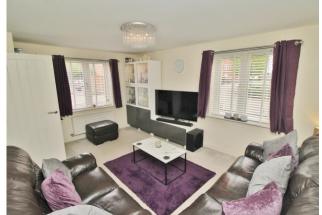

**HALL** 

WC

**LOUNGE** 15' 5" x 10' 5" (4.7m x 3.18m)

**KITCHEN/DINER** 15' 5" x 9' 2" (4.7m x 2.79m)

**LANDING** 

**BATHROOM** 

**BEDROOM ONE** 9' 2" x 9' 1" (2.79m x 2.77m)

**ENSUITE** 