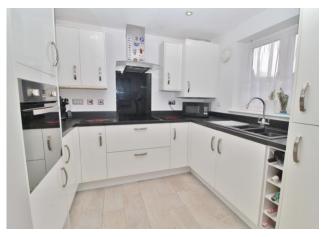

**HALL** 

WC

**LOUNGE** 15' 5" x 10' 5" (4.7m x 3.18m)

**KITCHEN/DINER** 15' 5" x 9' 2" (4.7m x 2.79m)

**LANDING** 

**BATHROOM** 

**BEDROOM ONE** 9' 2" x 9' 1" (2.79m x 2.77m)

**ENSUITE** 