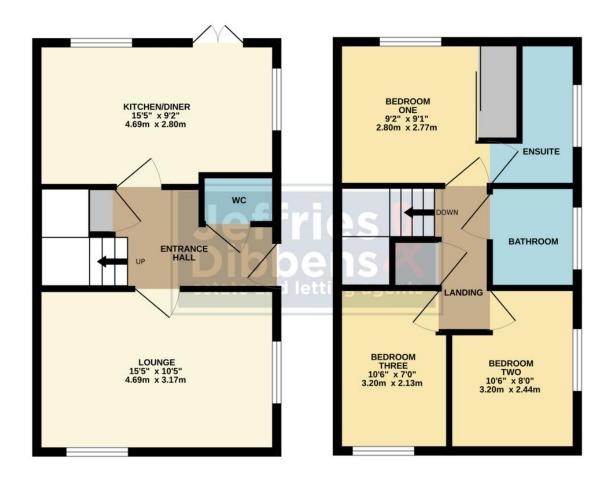

**HALL** 

WC

**LOUNGE** 15' 5" x 10' 5" (4.7m x 3.18m)

**KITCHEN/DINER** 15' 5" x 9' 2" (4.7m x 2.79m)

**LANDING** 

**BATHROOM** 

**BEDROOM ONE** 9' 2" x 9' 1" (2.79m x 2.77m)

**ENSUITE** 

**BEDROOM TWO** 10' 6" x 8' (3.2m x 2.44m)

**BEDROOM THREE** 10' 6" x 7' (3.2m x 2.13m)

**GARAGE** 

GROUND FLOOR 1ST FLOOR

Whilst every attempt has been made to ensure the accuracy of the floorplan contained here, measurements of doors, windows, rooms and any other items are approximate and no responsibility is taken for any error, omission or mis-statement. This plan is for illustrative purposes only and should be used as such by any prospective purchaser. The services, systems and appliances shown have not been tested and no guarantee as to their operability or efficiency can be given.