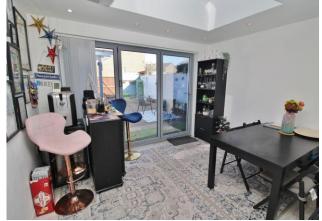

# **HALLWAY**

**KITCHEN** 11' 3" x 7' 7" (3.43m x 2.31m)

WC

**LOUNGE** 13' 9" x 12' 5" (4.19m x 3.78m)

**SUN ROOM** 11' x 8' 11" (3.35m x 2.72m)

**LANDING** 

**BEDROOM ONE** 11' 3" x 11' 2" (3.43m x 3.4m)

**BEDROOM TWO** 13' 9" x 9' 9" (4.19m x 2.97m)