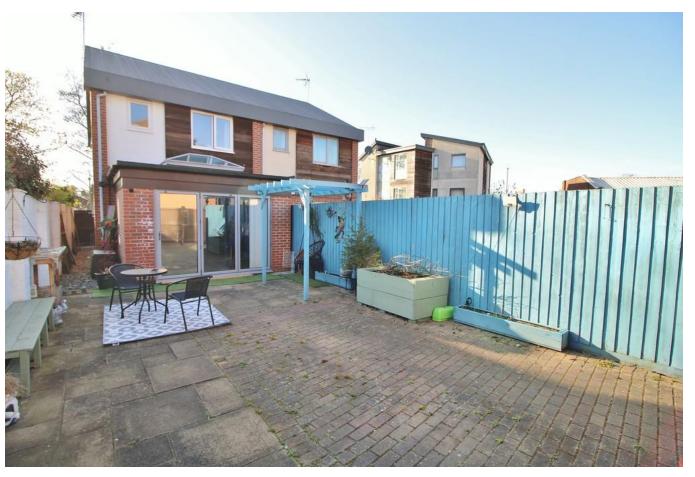

# **PROPERTY SUMMARY**

This beautifully presented semi detached home is nicely situated in an elevated position, opposite a stream, only half a mile or so from the town centre. The ground floor accommodation, which comprises a lovely fitted kitchen, ground floor cloakroom and a living room, has been further enhanced in 2020 by the addition of a stunning sun room with a feature roof lantern. On the first floor there are two double bedrooms and a bathroom. Outside there is a landscaped front garden with a side gate leading to the enclosed low maintenance patio rear garden. There is also a GARAGE to the rear. Viewings are highly recommended to appreciate this wonderful home, contact us today to arrange your appointment.