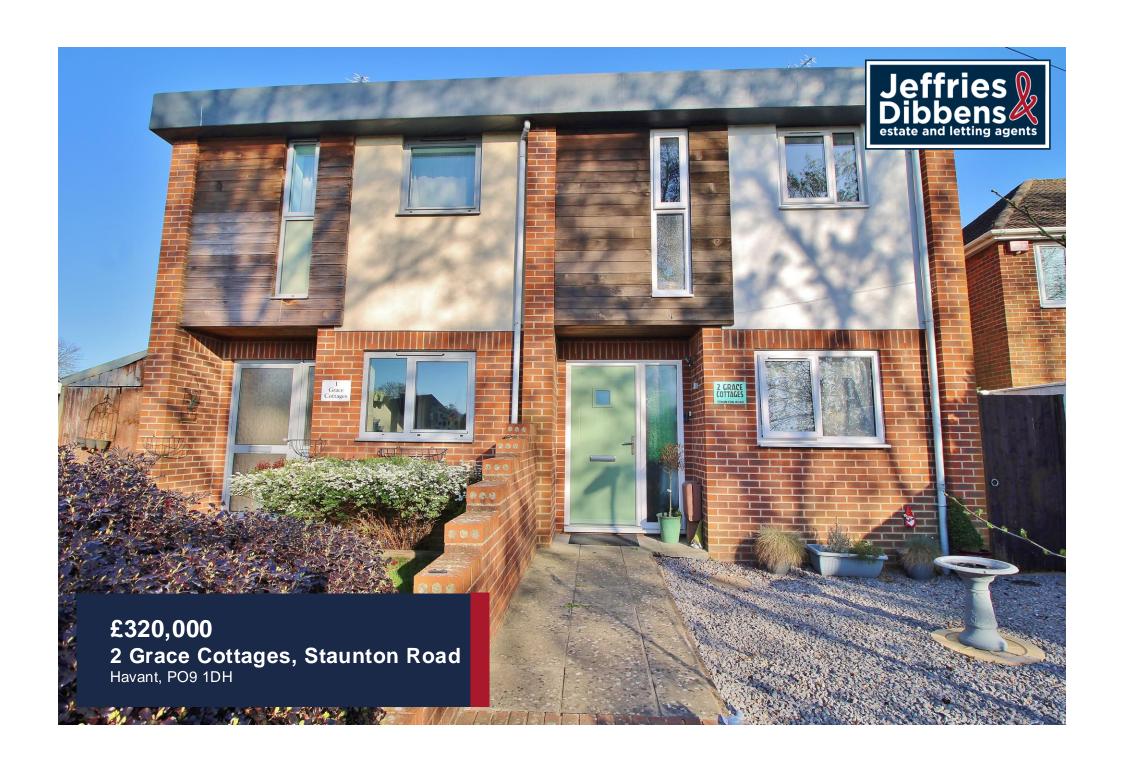

# **PROPERTY SUMMARY**

This beautifully presented semi detached home is nicely situated in an elevated position, opposite a stream, only half a mile or so from the town centre. The ground floor accommodation, which comprises a lovely fitted kitchen, ground floor cloakroom and a living room, has been further enhanced in 2020 by the addition of a stunning sun room with a feature roof lantern. On the first floor there are two double bedrooms and a bathroom. Outside there is a landscaped front garden with a side gate leading to the enclosed low maintenance patio rear garden. There is also a GARAGE to the rear. Viewings are highly recommended to appreciate this wonderful home, contact us today to arrange your appointment.