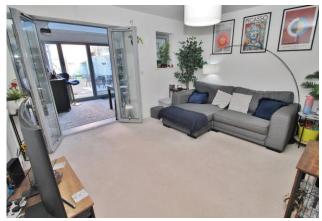

# **HALLWAY**

**KITCHEN** 11' 3" x 7' 7" (3.43m x 2.31m)

WC

**LOUNGE** 13' 9" x 12' 5" (4.19m x 3.78m)

**SUN ROOM** 11' x 8' 11" (3.35m x 2.72m)

**LANDING** 

**BEDROOM ONE** 11' 3" x 11' 2" (3.43m x 3.4m)

**BEDROOM TWO** 13' 9" x 9' 9" (4.19m x 2.97m)