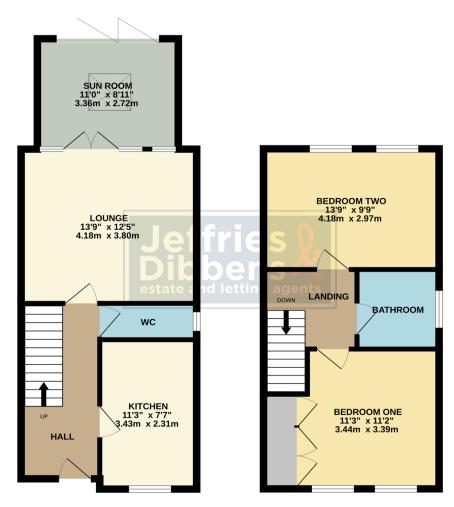

# **HALLWAY**

**KITCHEN** 11' 3" x 7' 7" (3.43m x 2.31m)

WC

**LOUNGE** 13' 9" x 12' 5" (4.19m x 3.78m)

**SUN ROOM** 11' x 8' 11" (3.35m x 2.72m)

**LANDING** 

**BEDROOM ONE** 11' 3" x 11' 2" (3.43m x 3.4m)

**BEDROOM TWO** 13' 9" x 9' 9" (4.19m x 2.97m)

**BATHROOM** 

**GARAGE** 

# **AGENTS NOTE**

There is an annual estate charge which is £432.00 for this year.

GROUND FLOOR 470 sq.ft. (43.7 sq.m.) approx. 1ST FLOOR 377 sq.ft. (35.0 sq.m.) approx.

TOTAL FLOOR AREA: 847 sq.ft. (78.7 sq.m.) approx.

Whilst every attempt has been made to ensure the accuracy of the floorphan contained here, measurements of doors, windows, rooms and any other items are approximate and no responsibility is taken for any error, omission or miss-attement. He made to the proper and the properties of the properties of