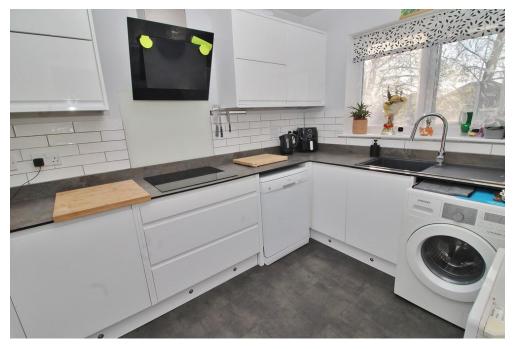

# **HALLWAY**

**KITCHEN** 11' 3" x 7' 7" (3.43m x 2.31m)

WC

**LOUNGE** 13' 9" x 12' 5" (4.19m x 3.78m)

**SUN ROOM** 11' x 8' 11" (3.35m x 2.72m)

**LANDING** 

**BEDROOM ONE** 11' 3" x 11' 2" (3.43m x 3.4m)

**BEDROOM TWO** 13' 9" x 9' 9" (4.19m x 2.97m)