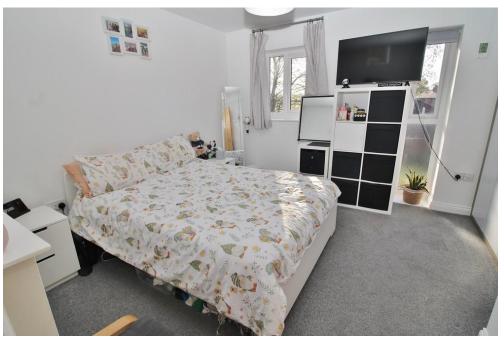

# **HALLWAY**

**KITCHEN** 11' 3" x 7' 7" (3.43m x 2.31m)

WC

**LOUNGE** 13' 9" x 12' 5" (4.19m x 3.78m)

**SUN ROOM** 11' x 8' 11" (3.35m x 2.72m)

**LANDING** 

**BEDROOM ONE** 11' 3" x 11' 2" (3.43m x 3.4m)

**BEDROOM TWO** 13' 9" x 9' 9" (4.19m x 2.97m)