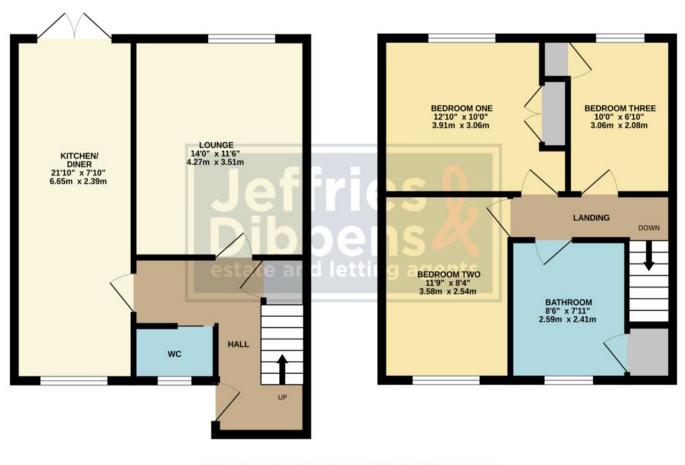

## HALLWAY

## WC

**LOUNGE** 14' x 11' 6" (4.27m x 3.51m)

**KITCHEN/DINER** 21' 10" x 7' 10" (6.65m x 2.39m)

## LANDING

BEDROOM ONE 12' 10" x 10' (3.91m x 3.05m)

BEDROOM TWO 11' 9" x 8' 4" (3.58m x 2.54m)

**BEDROOM THREE** 10' x 6' 10" (3.05m x 2.08m)

BATHROOM 8' 6" x 7' 11" (2.59m x 2.41m)

GARAGE

**GROUND FLOOR** 

**1ST FLOOR** 

LOCAL AUTHORITY Havant Borough Council

TENURE

Freehold

COUNCIL TAX BAND Band B

VIEWINGS By prior appointment only

Agents Note: Whilst every care has been taken to prepare these particulars, they are for guidance purposes only. All measurements are approximate and are for general guidance purposes only and whilst every care has been taken to ensure their accuracy, they should not be relied upon and potential buyers/tenants are advised to recheck the measurements

Whilst every attempt has been made to ensure the accuracy of the floorpian contained here, measurements of doors, windows, rooms and any other items are approximate and no responsibility is taken for any error, omission or mis-statement. This plan is for illustrative purposes only and should be used as such by any prospective purchaser. The services, systems and appliances shown have not been tested and no guarantee as to their operability or efficiency can be given. Made with Meropix @2025