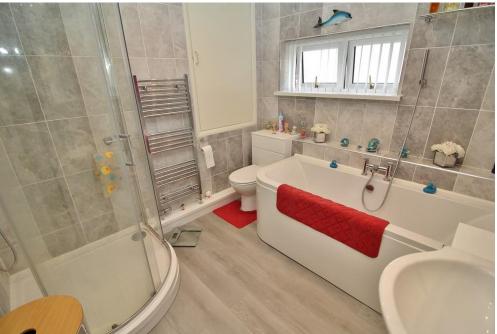

## LANDING

BEDROOM ONE 12' 10" x 10' (3.91m x 3.05m)

BEDROOM TWO 11' 9" x 8' 4" (3.58m x 2.54m)

**BEDROOM THREE** 10' x 6' 10" (3.05m x 2.08m)

BATHROOM 8' 6" x 7' 11" (2.59m x 2.41m)

GARAGE

**GROUND FLOOR** 