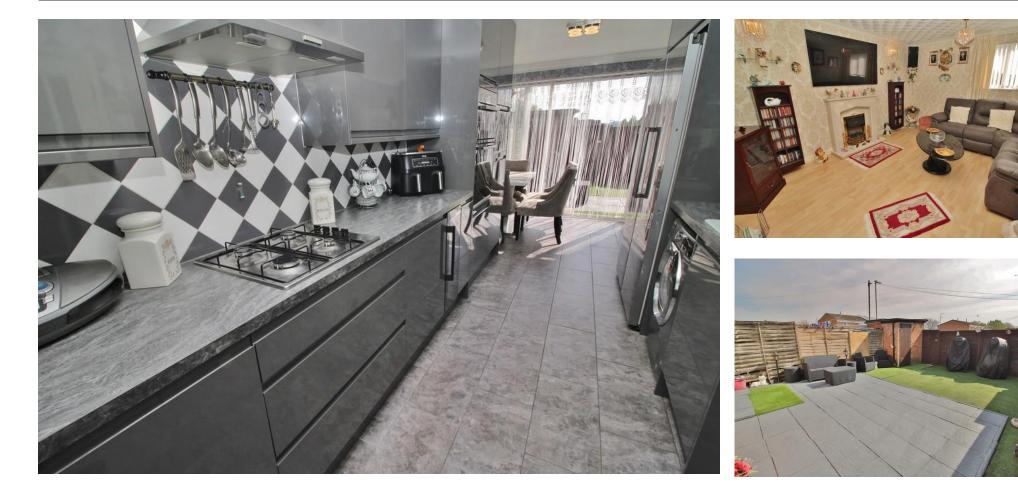

## WC

**LOUNGE** 14' x 11' 6" (4.27m x 3.51m)

**KITCHEN/DINER** 21' 10" x 7' 10" (6.65m x 2.39m)