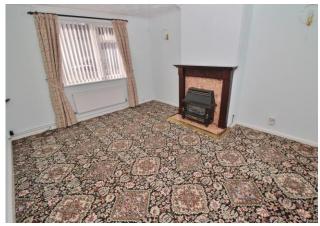

# **HALLWAY**

**LOUNGE** 13' 11" x 11' 4" (4.24m x 3.45m)

**KITCHEN** 14' 8" x 7' (4.47m x 2.13m)

**LANDING** 

**BEDROOM ONE** 13' 10" x 10' 6" (4.22m x 3.2m)

**BEDROOM TWO** 11' 6" x 7' (3.51m x 2.13m)

**BEDROOM THREE** 10' x 7' (3.05m x 2.13m)