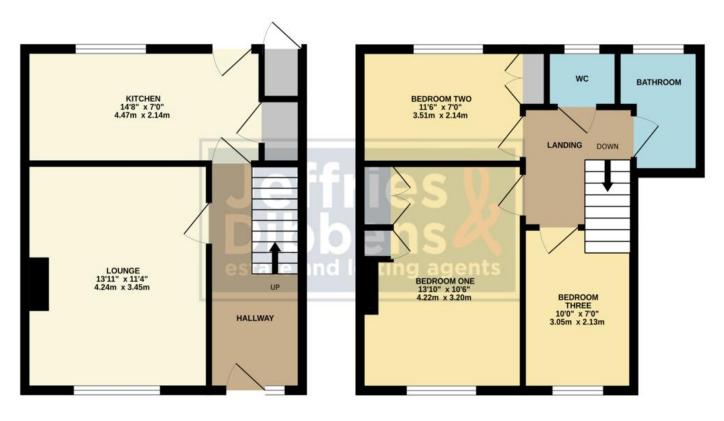

# **HALLWAY**

**LOUNGE** 13' 11" x 11' 4" (4.24m x 3.45m)

**KITCHEN** 14' 8" x 7' (4.47m x 2.13m)

**LANDING** 

**BEDROOM ONE** 13' 10" x 10' 6" (4.22m x 3.2m)

**BEDROOM TWO** 11' 6" x 7' (3.51m x 2.13m)

**BEDROOM THREE** 10' x 7' (3.05m x 2.13m)

**BATHROOM** 

WC

GROUND FLOOR 368 sq.ft. (34.2 sq.m.) approx. 1ST FLOOR 403 sq.ft. (37.4 sq.m.) approx.

#### TOTAL FLOOR AREA: 771 sq.ft. (71.6 sq.m.) approx.

Whilst every attempt has been made to ensure the accuracy of the floorplan contained here, measurements of doors, windows, rooms and any other items are approximate and no responsibility is taken for any error, omission or mis-statement. This plan is for illustrative purposes only and should be used as such by any prospective purchaser. The services, systems and appliances shown have not been tested and no guarantee as to their operability or efficiency can be given.

Made with Metropix ©2025