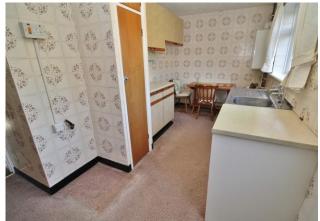

# **HALLWAY**

**LOUNGE** 13' 11" x 11' 4" (4.24m x 3.45m)

**KITCHEN** 14' 8" x 7' (4.47m x 2.13m)

**LANDING** 

**BEDROOM ONE** 13' 10" x 10' 6" (4.22m x 3.2m)

**BEDROOM TWO** 11' 6" x 7' (3.51m x 2.13m)

**BEDROOM THREE** 10' x 7' (3.05m x 2.13m)