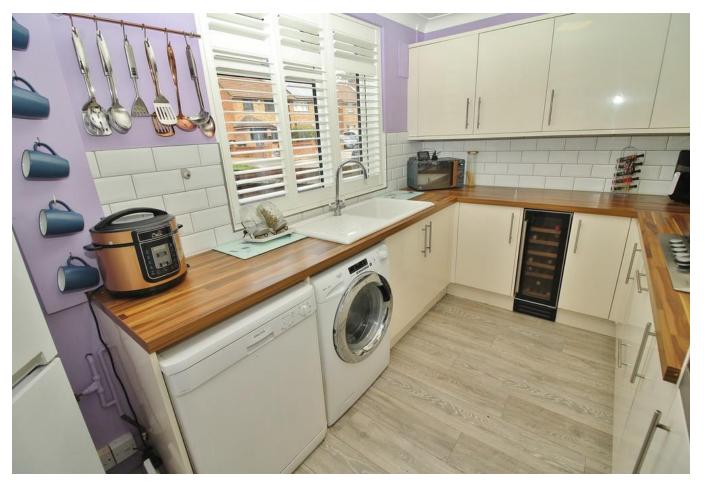

## **HALLWAY**

**KITCHEN** 11' 4" x 7' 8" (3.45m x 2.34m)

**LOUNGE/DINER** 14' 6" x 12' 2" (4.42m x 3.71m)

**CONSERVATORY** 9' 4" x 8' 8" (2.84m x 2.64m)

**LANDING** 

**BEDROOM** 13' x 10' 4" (3.96m x 3.15m)