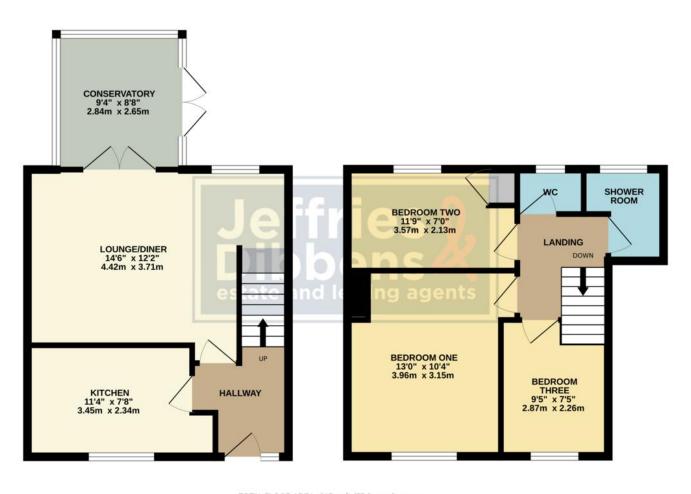

## **HALLWAY**

**KITCHEN** 11' 4" x 7' 8" (3.45m x 2.34m)

**LOUNGE/DINER** 14' 6" x 12' 2" (4.42m x 3.71m)

**CONSERVATORY** 9' 4" x 8' 8" (2.84m x 2.64m)

**LANDING** 

**BEDROOM** 13' x 10' 4" (3.96m x 3.15m)

**BEDROOM TWO** 11' 9" x 7' (3.58m x 2.13m)

**BEDROOM THREE** 9' 5" x 7' 5" (2.87m x 2.26m)

**SHOWER ROOM** 

WC

GROUND FLOOR 438 sq.ft. (40.7 sq.m.) approx. 1ST FLOOR 378 sq.ft. (35.1 sq.m.) approx.

TOTAL FLOOR AREA: 815 sq.ft. (75.8 sq.m.) approx.

Whilst every attempt has been made to ensure the accuracy of the floorplan contained here, measurements of doors, windows, nomes and any other items are approximate and no responsibility is taken for any error, omission or mis-statement. This plan is for illustrative purposes only and should be used as such by any prospective purchaser. The services, systems and appliances shown have not been tested and no guarantee as to their operability or efficiency can be given.