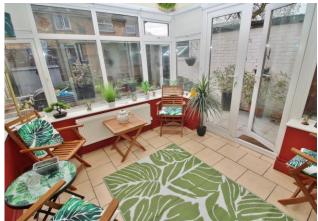

## PROPERTY SUMMARY

Extended three bedroom family home with a South facing garden and off road parking located close to well regarded schools and transport links. With a modern fitted kitchen, spacious lounge/diner and conservatory on the ground floor, the first floor landing leads to the shower room, WC and three well proportioned bedrooms. Externally the property offers a low maintenance rear garden and shed with the potential to turn into a garden office. Additional benefits include a new boiler (2024) and new double glazing to the front (2023). An internal viewing is essential to appreciate the space on offer here, contact us to arrange your appointment.

## **HALLWAY**

**KITCHEN** 11' 4" x 7' 8" (3.45m x 2.34m)

**LOUNGE/DINER** 14' 6" x 12' 2" (4.42m x 3.71m)

**CONSERVATORY** 9' 4" x 8' 8" (2.84m x 2.64m)

**LANDING** 

**BEDROOM** 13' x 10' 4" (3.96m x 3.15m)