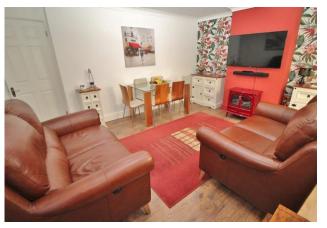

## **HALLWAY**

**KITCHEN** 11' 4" x 7' 8" (3.45m x 2.34m)

**LOUNGE/DINER** 14' 6" x 12' 2" (4.42m x 3.71m)

**CONSERVATORY** 9' 4" x 8' 8" (2.84m x 2.64m)

**LANDING** 

**BEDROOM** 13' x 10' 4" (3.96m x 3.15m)