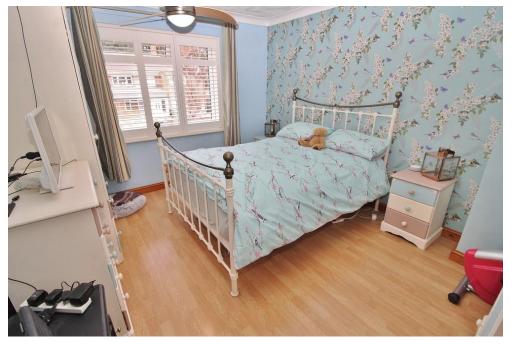

## **HALLWAY**

**KITCHEN** 11' 4" x 7' 8" (3.45m x 2.34m)

**LOUNGE/DINER** 14' 6" x 12' 2" (4.42m x 3.71m)

**CONSERVATORY** 9' 4" x 8' 8" (2.84m x 2.64m)

**LANDING** 

**BEDROOM** 13' x 10' 4" (3.96m x 3.15m)