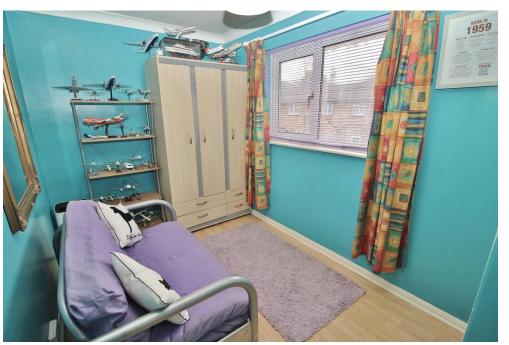

**BEDROOM TWO** 11' 9" x 7' (3.58m x 2.13m)

**BEDROOM THREE** 9' 5" x 7' 5" (2.87m x 2.26m)

**SHOWER ROOM** 

WC

GROUND FLOOR 438 sq.ft. (40.7 sq.m.) approx. 1ST FLOOR 378 sq.ft. (35.1 sq.m.) approx.

TOTAL FLOOR AREA: 815 sq.ft. (75.8 sq.m.) approx.