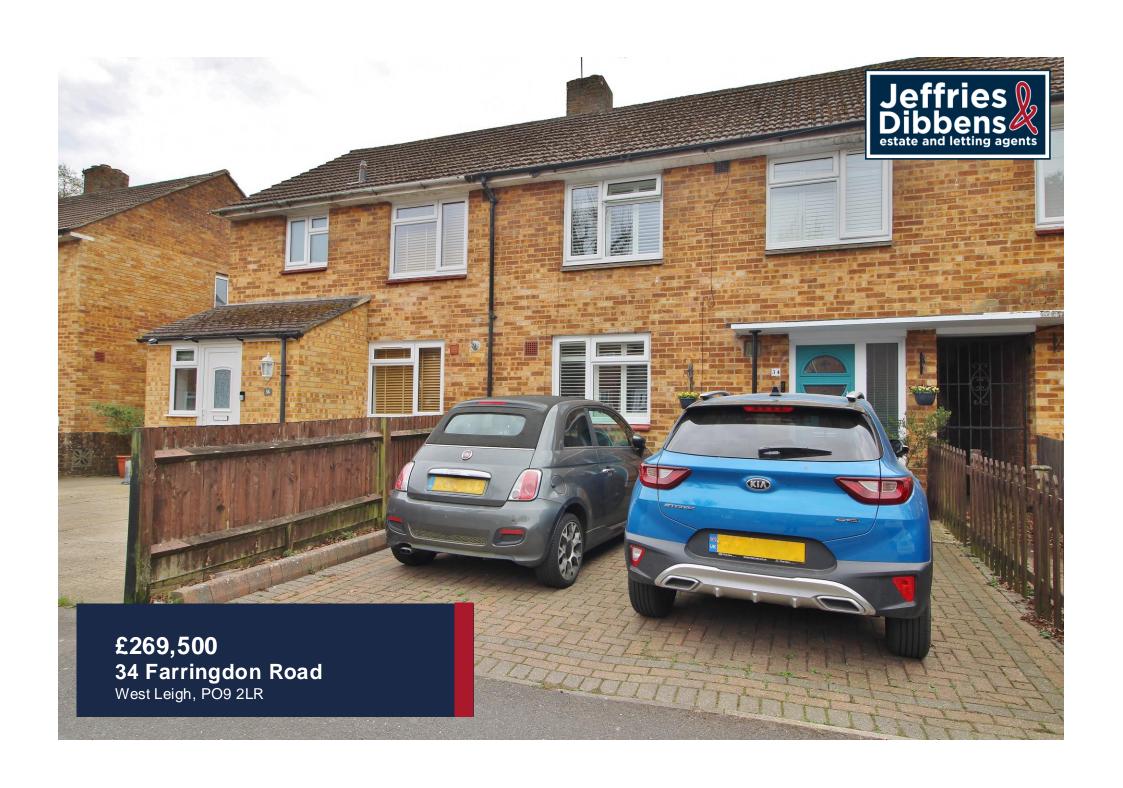

## PROPERTY SUMMARY

Extended three bedroom family home with a South facing garden and off road parking located close to well regarded schools and transport links. With a modern fitted kitchen, spacious lounge/diner and conservatory on the ground floor, the first floor landing leads to the shower room, WC and three well proportioned bedrooms. Externally the property offers a low maintenance rear garden and shed with the potential to turn into a garden office. Additional benefits include a new boiler (2024) and new double glazing to the front (2023). An internal viewing is essential to appreciate the space on offer here, contact us to arrange your appointment.