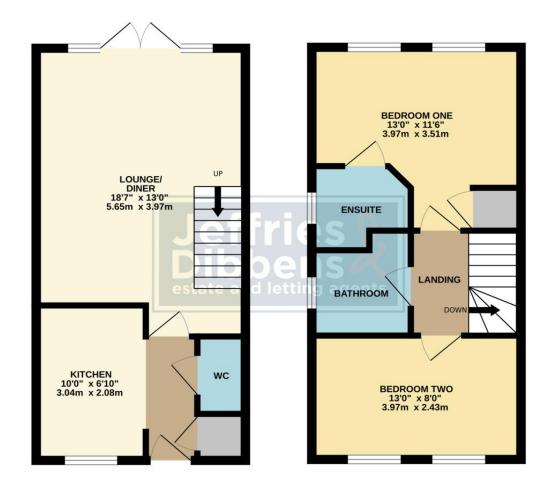

## HALLWAY

# WC

**KITCHEN** 10' x 6' 10" (3.05m x 2.08m)

LOUNGE/DINER 18' 7" x 13' (5.66m x 3.96m)

## LANDING

**BEDROOM ONE** 13' x 11' 6" (3.96m x 3.51m)

### ENSUITE

**BEDROOM** 13' x 8' (3.96m x 2.44m)

BATHROOM

GROUND FLOOR 345 sq.ft. (32.1 sq.m.) approx. 1ST FLOOR 345 sq.ft. (32.1 sq.m.) approx.

TOTAL FLOOR AREA: 690 sq.ft. (64.1 sq.m.) approx. Whist every attempt has been made to ensure the accuracy of the floorpian contained here, measurements of doors, windows, nooms and any other items are approximate and no responsibility is taken for any error, omission or mis-statement. This plan is for illustrative purposes only and should be used as such by any prospective purchaser. The services, systems and appliances shown have not been tested and no guarantee as to their operability or efficiency can be given. Made with Metorgiox 2025