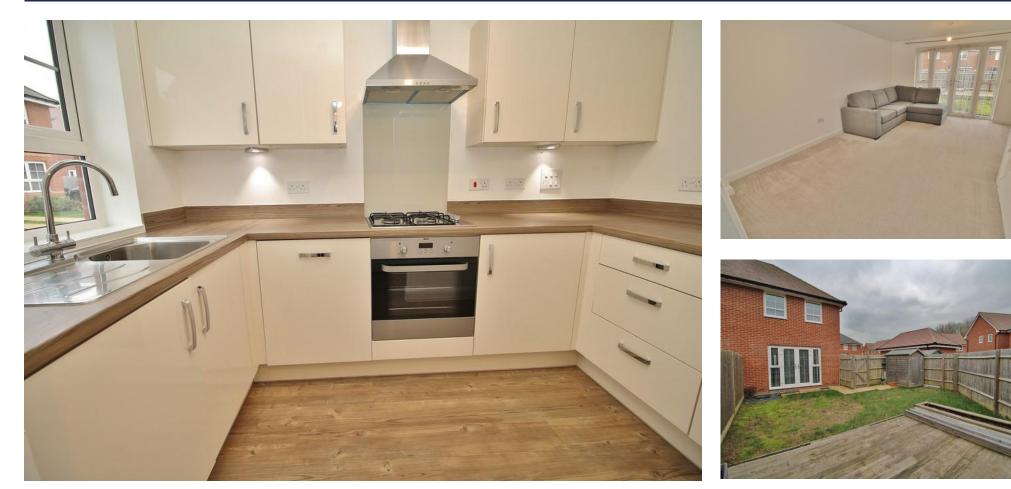

# WC

**KITCHEN** 10' x 6' 10" (3.05m x 2.08m)

LOUNGE/DINER 18' 7" x 13' (5.66m x 3.96m)