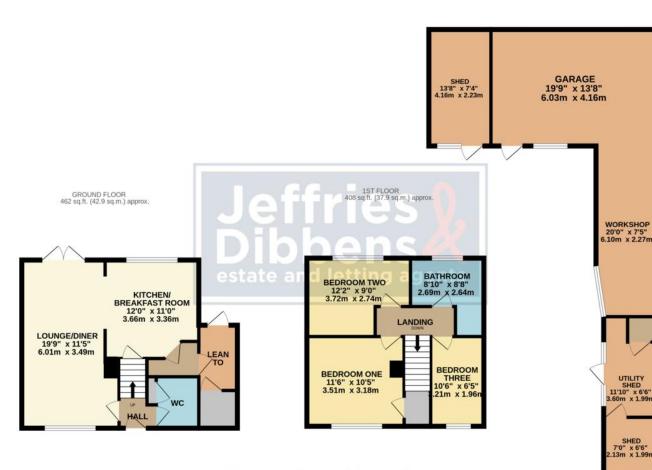

## WC

LOUNGE/DINER 19' 9" x 11' 5" (6.02m x 3.48m) KITCHEN/BREAKFAST ROOM 12' x 11' (3.66m x 3.35m) LEAN TO LANDING BEDROOM ONE 11' 6" x 10' 5" (3.51m x 3.18m) BEDROOM TWO 12' 2" x 9' (3.71m x 2.74m) BEDROOM THREE 10' 6" x 6' 5" (3.2m x 1.96m)

**BATHROOM** 8' 10" x 8' 8" (2.69m x 2.64m)

SHED 7' x 6' 6" (2.13m x 1.98m)
UTILITY SHED 11' 10" x 6' 6" (3.61m x 1.98m)
WORKSHOP 20' x 7' 5" (6.1m x 2.26m)
GARAGE 19' 9" x 13' 8" (6.02m x 4.17m)
SHED 13' 8" x 7' 4" (4.17m x 2.24m)

OUTBUILDINGS 639 sq.ft. (59.4 sq.m.) approx.

TOTAL FLOOR AREA : 1508 sq.ft. (140.1 sq.m.) approx.

Whilst every attempt has been made to ensure the accuracy of the floorplan contained here, measurements of doors, windows, nooms and any other items are approximate and no responsibility is taken for any error, omission or mis-statement. This plan is for illustrative purposes only and should be used as such by any prospective purchaser. The services, systems and appliances shown have not been tested and no guarantee as to their operability or efficiency can be given. Made with Meropix ©2025