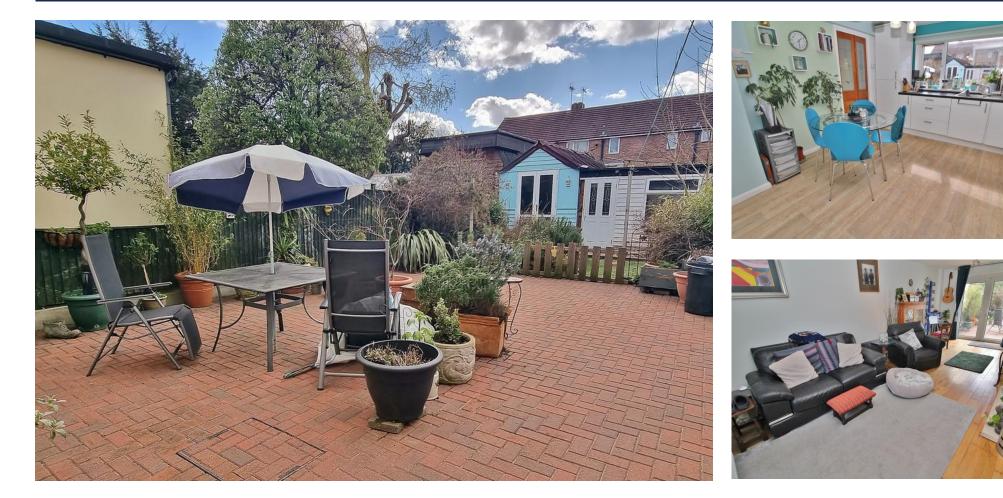

## **PROPERTY SUMMARY**

This well presented three bedroom end terraced house offers a south westerly garden with ample garage/workshop/outbuildings. The contemporary accommodation comprises; ground floor; WC, dual aspect lounge/diner, modern fitted kitchen/breakfast room, lean-to and storage. The first floor landing leads to three well proportioned bedrooms and a stylish four piece bathroom suite. Located close to amenities, schools and transport links we feel this will make a wonderful family home. An internal viewing is essential to truly appreciate all the space and convenience. Contact us today to arrange your appointment.

## WC

LOUNGE/DINER 19' 9" x 11' 5" (6.02m x 3.48m) KITCHEN/BREAKFAST ROOM 12' x 11' (3.66m x 3.35m) LEAN TO LANDING BEDROOM ONE 11' 6" x 10' 5" (3.51m x 3.18m) BEDROOM TWO 12' 2" x 9' (3.71m x 2.74m) BEDROOM THREE 10' 6" x 6' 5" (3.2m x 1.96m)