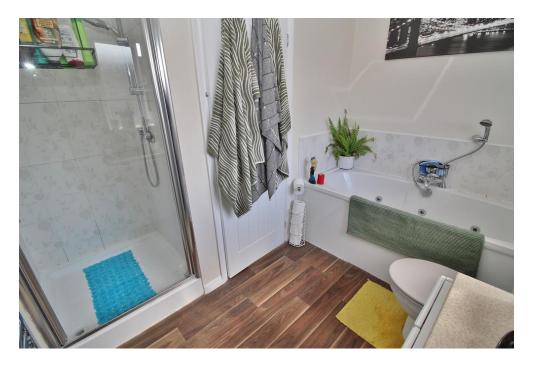

**BATHROOM** 8' 10" x 8' 8" (2.69m x 2.64m)

SHED 7' x 6' 6" (2.13m x 1.98m)
UTILITY SHED 11' 10" x 6' 6" (3.61m x 1.98m)
WORKSHOP 20' x 7' 5" (6.1m x 2.26m)
GARAGE 19' 9" x 13' 8" (6.02m x 4.17m)
SHED 13' 8" x 7' 4" (4.17m x 2.24m)