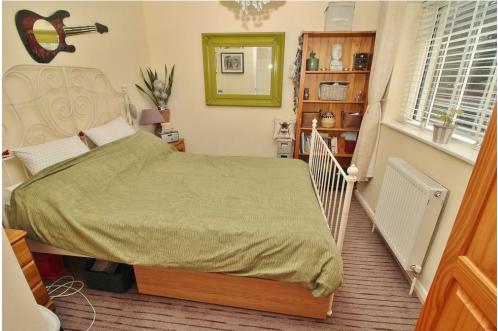

## WC

LOUNGE/DINER 19' 9" x 11' 5" (6.02m x 3.48m) KITCHEN/BREAKFAST ROOM 12' x 11' (3.66m x 3.35m) LEAN TO LANDING BEDROOM ONE 11' 6" x 10' 5" (3.51m x 3.18m) BEDROOM TWO 12' 2" x 9' (3.71m x 2.74m) BEDROOM THREE 10' 6" x 6' 5" (3.2m x 1.96m)