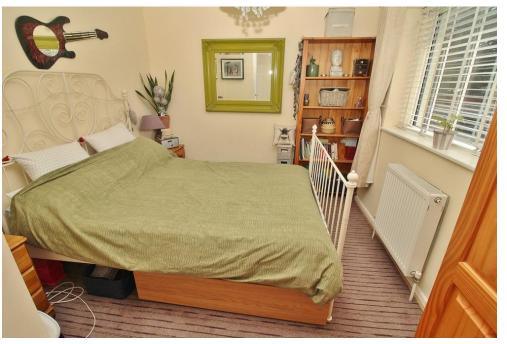

# **HALLWAY**

WC

**LOUNGE/DINER** 19' 9" x 11' 5" (6.02m x 3.48m)

KITCHEN/BREAKFAST ROOM 12' x 11' (3.66m x 3.35m)

**LEAN TO** 

**LANDING** 

**BEDROOM ONE** 11' 6" x 10' 5" (3.51m x 3.18m)

**BEDROOM TWO** 12' 2" x 9' (3.71m x 2.74m)