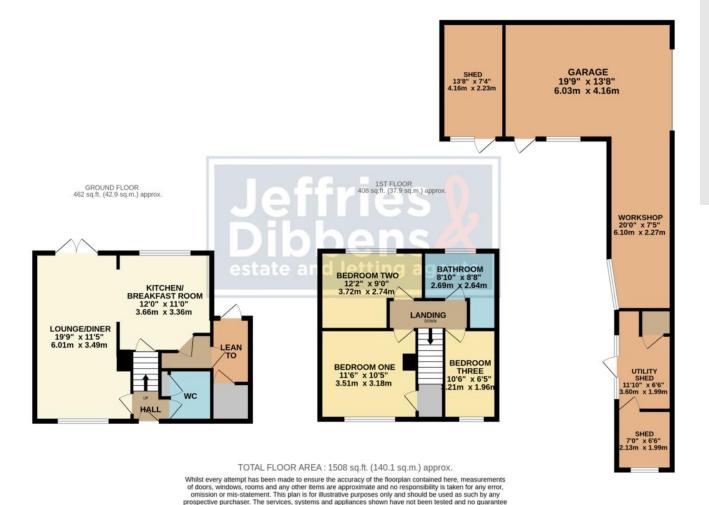

# **HALLWAY**

WC

**LOUNGE/DINER** 19' 9" x 11' 5" (6.02m x 3.48m)

KITCHEN/BREAKFAST ROOM 12' x 11' (3.66m x 3.35m)

**LEAN TO** 

**LANDING** 

**BEDROOM ONE** 11' 6" x 10' 5" (3.51m x 3.18m)

**BEDROOM TWO** 12' 2" x 9' (3.71m x 2.74m)

**BEDROOM THREE** 10' 6" x 6' 5" (3.2m x 1.96m)

**BATHROOM** 8' 10" x 8' 8" (2.69m x 2.64m)

**SHED** 7' x 6' 6" (2.13m x 1.98m)

**UTILITY SHED** 11' 10" x 6' 6" (3.61m x 1.98m)

**WORKSHOP** 20' x 7' 5" (6.1m x 2.26m)

**GARAGE** 19' 9" x 13' 8" (6.02m x 4.17m)

**SHED** 13' 8" x 7' 4" (4.17m x 2.24m)

OUTBUILDINGS 639 sq.ft. (59.4 sq.m.) approx.