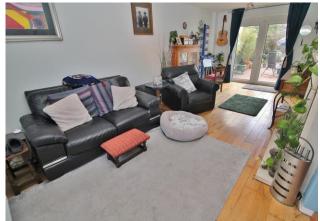

## PROPERTY SUMMARY

This well presented three bedroom end terraced house offers a south westerly garden with ample garage/workshop/outbuildings. The contemporary accommodation comprises; ground floor; WC, dual aspect lounge/diner, modern fitted kitchen/breakfast room, lean-to and storage. The first floor landing leads to three well proportioned bedrooms and a stylish four piece bathroom suite. Located close to amenities, schools and transport links we feel this will make a wonderful family home. An internal viewing is essential to truly appreciate all the space and convenience. Contact us today to arrange your appointment.

# **HALLWAY**

WC

**LOUNGE/DINER** 19' 9" x 11' 5" (6.02m x 3.48m)

KITCHEN/BREAKFAST ROOM 12' x 11' (3.66m x 3.35m)

**LEAN TO** 

**LANDING** 

**BEDROOM ONE** 11' 6" x 10' 5" (3.51m x 3.18m)

**BEDROOM TWO** 12' 2" x 9' (3.71m x 2.74m)