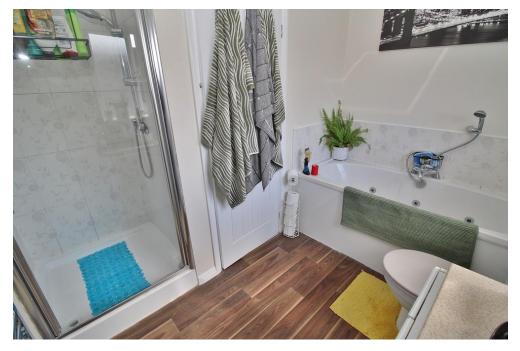

**BEDROOM THREE** 10' 6" x 6' 5" (3.2m x 1.96m)

**BATHROOM** 8' 10" x 8' 8" (2.69m x 2.64m)

**SHED** 7' x 6' 6" (2.13m x 1.98m)

**UTILITY SHED** 11' 10" x 6' 6" (3.61m x 1.98m)

**WORKSHOP** 20' x 7' 5" (6.1m x 2.26m)