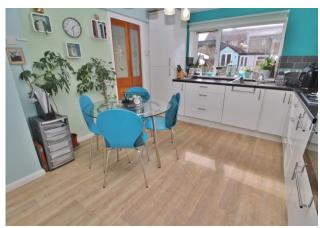

## PROPERTY SUMMARY

This well presented three bedroom end terraced house offers a south westerly garden with ample garage/workshop/outbuildings. The contemporary accommodation comprises; ground floor; WC, dual aspect lounge/diner, modern fitted kitchen/breakfast room, lean-to and storage. The first floor landing leads to three well proportioned bedrooms and a stylish four piece bathroom suite. Located close to amenities, schools and transport links we feel this will make a wonderful family home. An internal viewing is essential to truly appreciate all the space and convenience. Contact us today to arrange your appointment.

# **HALLWAY**

WC

**LOUNGE/DINER** 19' 9" x 11' 5" (6.02m x 3.48m)

KITCHEN/BREAKFAST ROOM 12' x 11' (3.66m x 3.35m)

**LEAN TO** 

**LANDING** 

**BEDROOM ONE** 11' 6" x 10' 5" (3.51m x 3.18m)

**BEDROOM TWO** 12' 2" x 9' (3.71m x 2.74m)