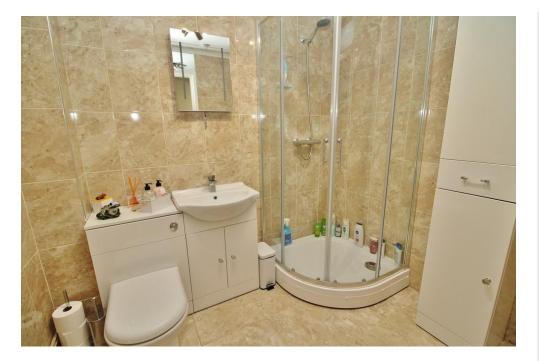

## HALLWAY

**BEDROOM** 13' 4" x 10' 2" (4.06m x 3.1m)

**SHOWER ROOM** 7' 7" x 5' 9" (2.31m x 1.75m)

LOUNGE/DINER 18' 4" x 10' 9" (5.59m x 3.28m)

KITCHEN 8' 4" x 7' 7" (2.54m x 2.31m)