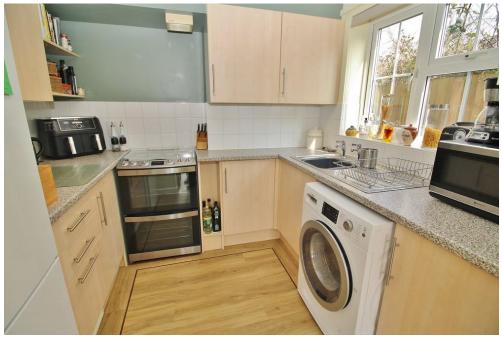

## HALLWAY

**BEDROOM** 13' 4" x 10' 2" (4.06m x 3.1m)

**SHOWER ROOM** 7' 7" x 5' 9" (2.31m x 1.75m)

LOUNGE/DINER 18' 4" x 10' 9" (5.59m x 3.28m)

KITCHEN 8' 4" x 7' 7" (2.54m x 2.31m)