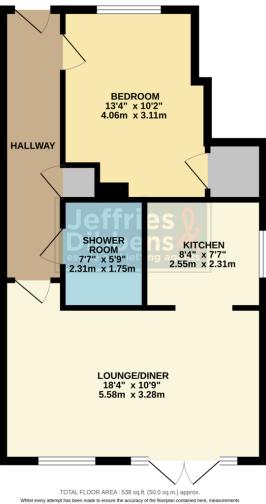

## HALLWAY

**BEDROOM** 13' 4" x 10' 2" (4.06m x 3.1m)

**SHOWER ROOM** 7' 7" x 5' 9" (2.31m x 1.75m)

LOUNGE/DINER 18' 4" x 10' 9" (5.59m x 3.28m)

KITCHEN 8' 4" x 7' 7" (2.54m x 2.31m)

## AGENTS NOTE

We understand there are are 111 years remaining on the lease, the current service charge is £82.24/month and ground rent is 'a peppercorn' GROUND FLOOR 538 sq.ft. (50.0 sq.m.) approx.

Whilst every attempt has been made to ensure the accuracy of the floophatic northing deproton. of doors, windows, rooms and any other terms are approximate and no responsibility is taken for any error, omission or mis-statement. This pain is for illustrate uppropess only and should be used as such by any prospective purchaser. The services, systems and appliances shown have not been tested and no guarantee as to their openality or efficiency can be given.