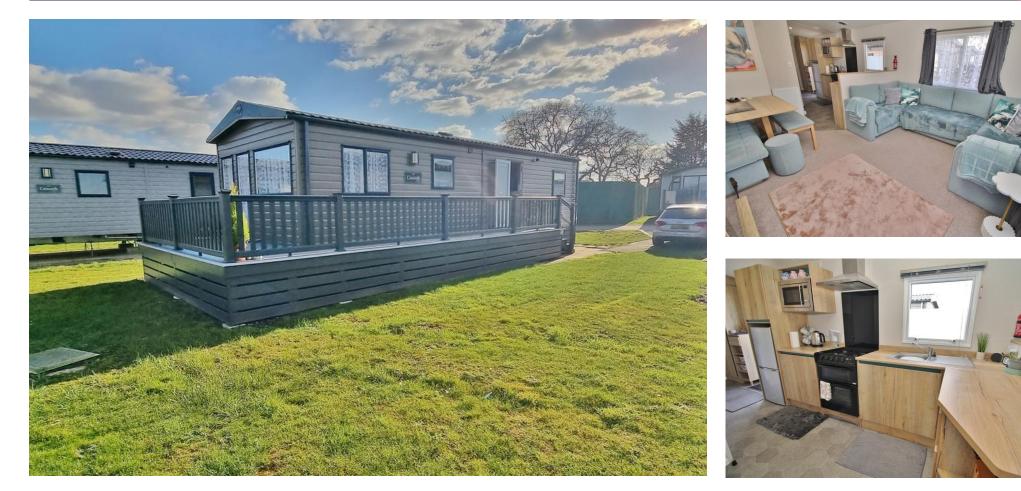

#### **PROPERTY SUMMARY**

Offered with No Forward Chain, this three bedroom park modern home built only a few years ago benefits from a driveway and new veranda. The contemporary layout offers open plan living/dining area filled with light, a fitted kitchen, shower room and three bedrooms with the master having a WC. Mill Rythe Coastal Village is a lovely resort offering facilities including restaurants, indoor pool, outdoor splash pad and sports court and coastline walks nearby. The site is pet friendly, has beautiful scenery and offers potential to generate a rental income. An internal viewing is essential to appreciate the 'turn key' appeal, contact us to arrange your appointment.

## **KITCHEN**

**DINING AREA** 

LOUNGE

**BEDROOM ONE** 

WC

**BEDROOM TWO** 

**BEDROOM THREE** 

SHOWER ROOM