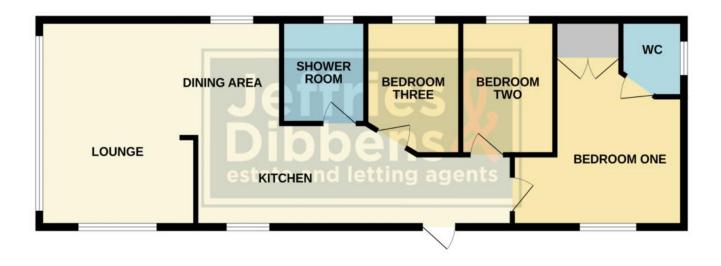

## **KITCHEN**

**DINING AREA** 

LOUNGE

**BEDROOM ONE** 

WC

**BEDROOM TWO** 

**BEDROOM THREE** 

SHOWER ROOM

#### **GROUND FLOOR**

LOCAL AUTHORITY Havant Borough Council

**TENURE** Non-traditional

COUNCIL TAX BAND Exempt

VIEWINGS By prior appointment only

Whilst every attempt has been made to ensure the accuracy of the floorplan contained here, measurements of dors, windows, rooms and any other items are approximate and no responsibility is taken for any error, omission or mis-statement. This plan is for illustrative purposes only and should be used as such by any prospective purchaser. The services, systems and appliances shown have not been tested and no guarantee as to their operability or efficiency can be given. Made with Metropix ©2025