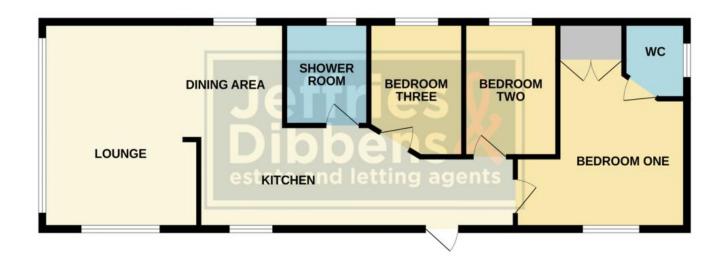

# **DRIVEWAY**

**KITCHEN** 

**DINING AREA** 

LOUNGE

**BEDROOM ONE** 

WC

**BEDROOM TWO** 

**BEDROOM THREE** 

**SHOWER ROOM** 

### **GROUND FLOOR**

Whilst every attempt has been made to ensure the accuracy of the floorplan contained here, measurements of doors, windows, rooms and any other items are approximate and no responsibility is taken for any error, omission or mis-statement. This plan is for illustrative purposes only and should be used as such by any prospective purchaser. The services, systems and appliances shown have not been tested and no guarantee as to their operability or efficiency can be given.

Made with Metropix ©2025